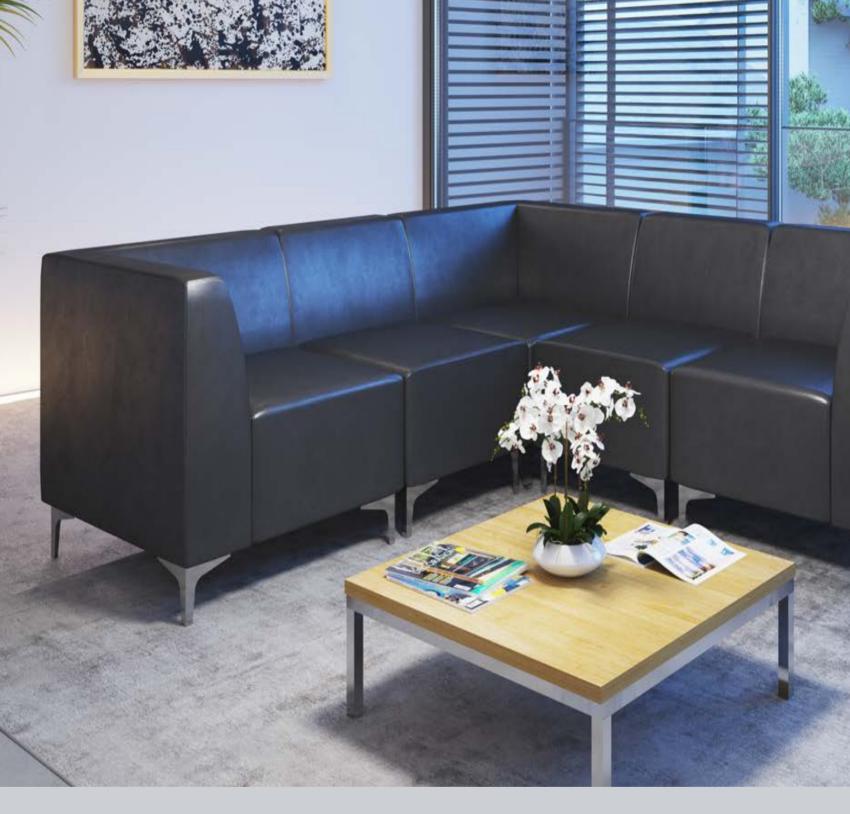

#### Quatro Leather Modular Reception Seating

The Quatro modular corner unit is upholstered in a durable black leather finish with deep cushioned seats and a generous mid-height padded back rest which offers excellent support and increased user comfort. Interlocking capabilities, quality construction and high traffic design deliver a vast array of linear configurations, to suit any reception space or waiting area.

- Black leather faced modular reception seating with linking bracket
- Deep foam filled seat and back provide excellent user support
- Stylish curved chrome legs with plastic feet caps
- · Ideal for use in reception areas, waiting rooms or lobbies

Code QTR50001 QTR50002 Description Straight unit Corner unit