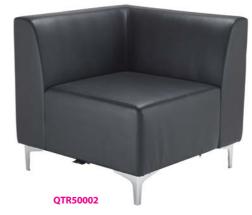

Code QTR50001 QTR50002 Description Straight unit Corner unit

### Dimensions

| Code     | Overall<br>depth | Overall<br>width | Overall<br>height | Seat<br>height | Seat<br>depth | Seat<br>width |
|----------|------------------|------------------|-------------------|----------------|---------------|---------------|
| QTR50001 | 745              | 550              | 710               | 420            | 540           | 550           |
| QTR50002 | 745              | 745              | 710               | 420            | 540           | 550           |