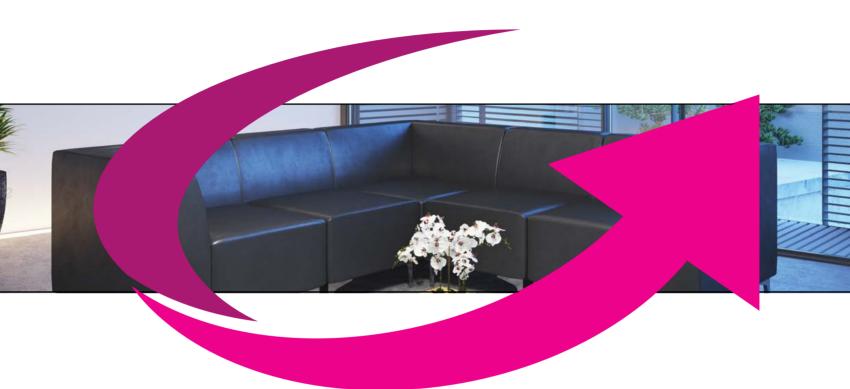

#### Quatro Leather Modular Reception Seating

The Quatro modular corner unit is upholstered in a durable black leather finish with deep cushioned seats and a generous mid-height padded back rest which offers excellent support and increased user comfort. Interlocking capabilities, quality construction and high traffic design deliver a vast array of linear configurations, to suit any reception space or waiting area.

- Black leather faced modular reception seating with linking bracket
- Deep foam filled seat and back provide excellent user support
- Stylish curved chrome legs with plastic feet caps
- · Ideal for use in reception areas, waiting rooms or lobbies