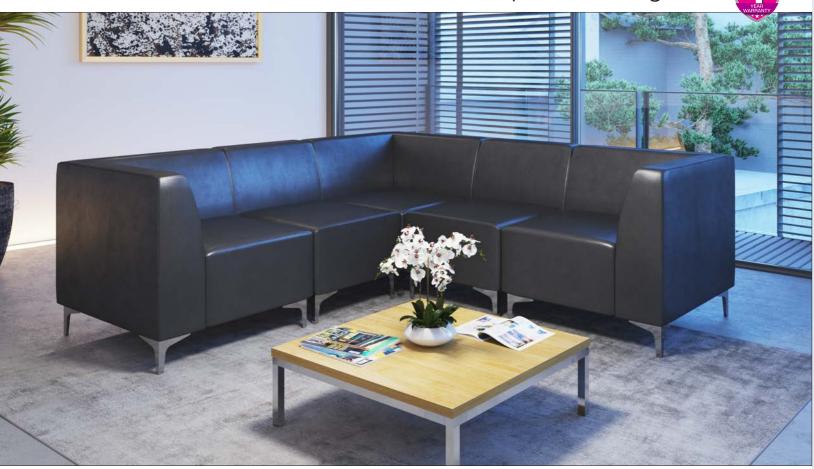

#### Quatro Leather Modular Reception Seating

The Quatro modular corner unit is upholstered in a durable black leather finish with deep cushioned seats and a generous mid-height padded back rest which offers excellent support and increased user comfort. Interlocking capabilities, quality construction and high traffic design deliver a vast array of linear configurations, to suit any reception space or waiting area.

- Black leather faced modular reception seating with linking bracket
- Deep foam filled seat and back provide excellent user support
- Stylish curved chrome legs with plastic feet caps
- · Ideal for use in reception areas, waiting rooms or lobbies