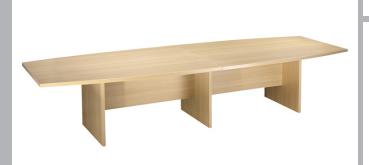

## **Endurance Conference Boardroom Table**

CODE: BDT360/LOAK

The Endurance Conference Boardroom Table is the perfect centrepiece for any professional meeting space. Featuring a robust 36mm top, this table is designed to withstand the rigors of daily use while maintaining a sleek and professional appearance. Its slab-ended design is both stylish and functional, providing ample legroom and a stable base. Elevate your office with the Endurance Conference Boardroom Table, where durability meets elegance. Perfect for making a lasting impression on clients and colleagues alike.

## FEATURES & SPECIFICATIONS

- Robust 36mm top
- 30mm slab-ended
- Modesty pane

## Codes

BDT240 - W2400 x D1200 x H730mm - (to seat 6 persons) BDT360 - W3600 x D1200 x H730mm - (to seat 8 persons) BDT400 - W4000 x D1200 x H730mm - (to seat 10 persons)