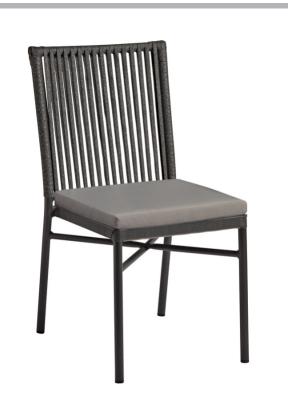

## Holt Side Chair

CODE: ZA15141C

The Holt 'Rope' Side Chair is a modern take on a traditional style, with its woven, synthetic rope backrest. The dark grey aluminium frame is ideal for warding off the elements and will not rust, whatever the weather. The cushion is water repellent and the chair is stackable once this has been removed.

## FEATURES & SPECIFICATIONS

- Dark grey aluminium frame
- Water repellent
- Stackable up to 6 high for easy storage

460mm

Over All Height Over All Width Over All Depth Seat Height

885mm 590mm 440mm

Finish: synthetic backrest/dark grey aluminium frame