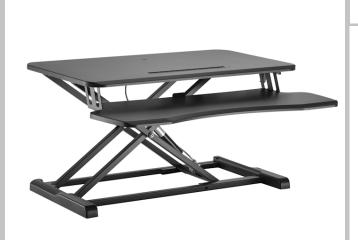

## PRODUCT DATA SHEET

Desk-Top Sit-Stand Desk Converter

Code: GSS061B

Our Desk-Top Sit-Stand Desk Converter is designed to allows you to seamlessly transition between sitting and standing positions with it's gas spring lift mechanism. Whether you're using a desktop computer or a laptop, the Desk-Top Sit-Stand Desk Converter provides a stable and secure platform for all your devices. Its groove design ensures compatibility with a wide range of setups, making it the perfect addition to any modern workspace.

## **FEATURES & SPECIFICATIONS**

- Height adjustable 110 00mm, max load 15kg
- Gas spring-assisted height adjustment
- Heavy-duty steel frame with MFC top
- Integrated keyboard tray, and phone/tablet mounting slot
- Heavy-duty steel frame with MFC top, support up to 15Kg (800x400x15mm MFC)
- Integrated keyboard tray, and phone/tablet mounting slot (795x300x15mm MFC)