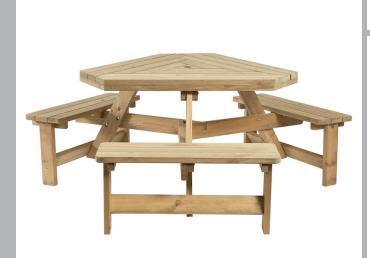

## Winer Diner Six Seater Picnic Bench

CODE: ZA72133CT

The Winery Diner picnic table features a sturdy pine construction with a thick top surface and a distinctive slatted design. With the capacity to accommodate up to six individuals and can be wheelchair-friendly, this table is ideal for outdoor seating area and social gatherings. Treated for enhanced durability, it seamlessly combines elegance and practicality, making it a perfect choice for outdoor living spaces.

## FEATURES & SPECIFICATIONS

- Manufactured from sturdy pine with a 60mm thick top
- Slat Thickness for Table Top: 60mm
- Rot resistant and pressure treated
- Increase seating capacity to nine
- Offers wheelchair friendly access.
- 50mm parasol hole