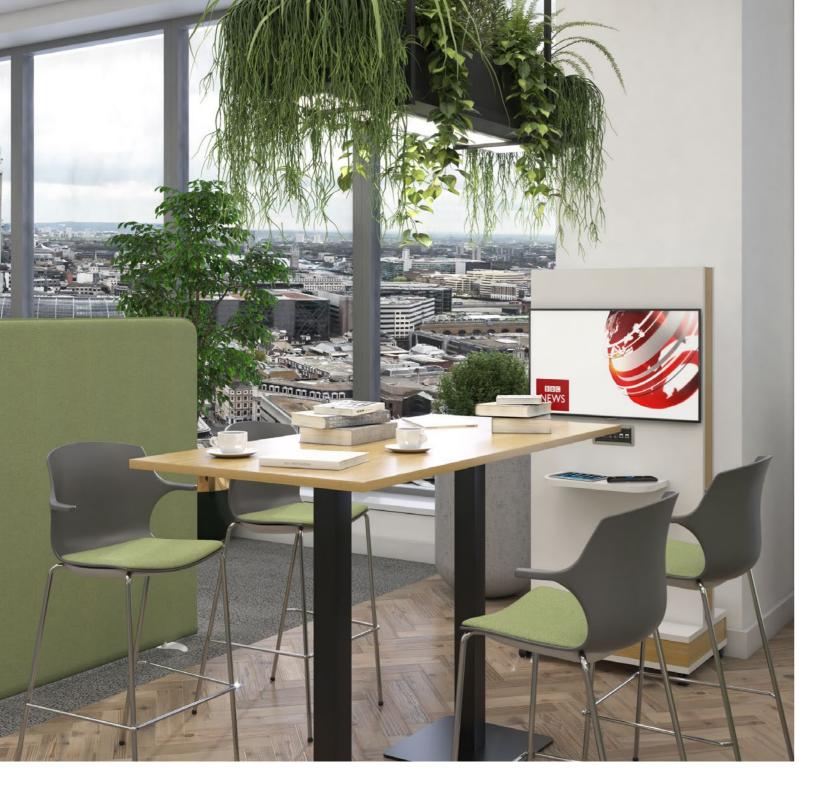

# Flexible Worktables

Inclusive office design is about accommodating choice, flexibility and practicality – a work environment that benefits everyone. Worktables are a modern office trend based on a multi-purpose table system that can be customised for a variety of uses and environments. Worktables offer companies one way to reconfigure their workspaces with a focus on collaborative spaces while offering unassigned individual workstations.