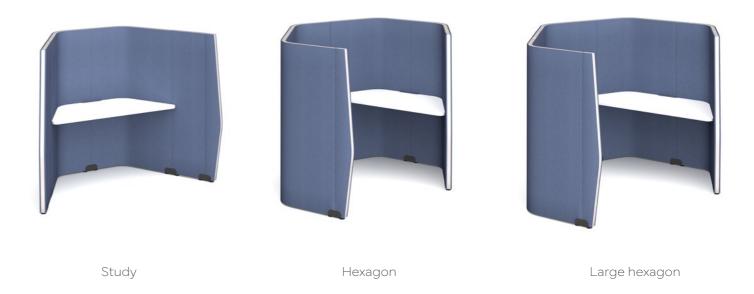

Straight

**ENCORE**<sup>2</sup>





Metal frame

Wooden frame

**NERA** 





Straight

Corner

SAXON ---







Circular

Circular



# Modular Shelving

The Flux modular shelving system epitomises the future of adaptable, modern design. Flux has a capacitor for an infinite number of layout options and shapes to help create work zones in any space to promote privacy or transparency as needed. The crisp, clean aesthetic of the black frame allows you to break up the workplace landscape while bringing together a wide range of complementary components and products – and, never compromising on design.

# **FLUX - SINGLE**









# **FLUX - DOUBLE**









**FLUX - ACCESSORIES** 









Linking bracket

Internal shelf

Top shelf







Cubbies

Cubby shelf

Planter





### **ANGLES**





# Priva Workstations

The loss of private space and an inability to concentrate in an open plan work area has inspired the design of the Priva angles workstations which can be configured to specific needs and support individual work zones. The rich repertoire of geometric shapes can be positioned to suit defined spaces, allowing individuals to concentrate and complete focused tasks in a private space within the workplace environment.



# Piano Acoustics

Acoustics are essential in making our surroundings enjoyable by minimising noise, controlling reverberations and general improving the quality of the acoustic environment. Piano Acoustics provide open plan offices and breakout spaces with multiple levels of acoustic absorption which are not only colourful and modern additions to the o