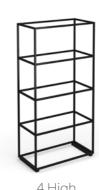

# Modular Shelving

The Flux modular shelving system epitomises the future of adaptable, modern design. Flux has a capacitor for an infinite number of layout options and shapes to help create work zones in any space to promote privacy or transparency as needed. The crisp, clean aesthetic of the black frame allows you to break up the workplace landscape while bringing together a wide range of complementary components and products – and, never compromising on design.

# **FLUX - SINGLE**

# **FLUX - DOUBLE**

**FLUX - ACCESSORIES** 

Linking bracket

Internal shelf

Top shelf

Cubbies

Cubby shelf

Planter