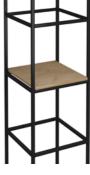

# Modular Shelving

The Flux modular shelving system epitomises the future of adaptable, modern design. Flux has a capacitor for an infinite number of layout options and shapes to help create work zones in any space to promote privacy or transparency as needed. The crisp, clean aesthetic of the black frame allows you to break up the workplace landscape while bringing together a wide range of complementary components and products – and, never compromising on design.

# **FLUX - DOUBLE**

**FLUX - ACCESSORIES** 

Linking bracket

Internal shelf

Top shelf

Cubbies

Cubby shelf

Planter