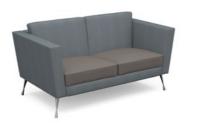

# Modular Seating

Multi-functional, modular seating offers a completely flexible solution for any breakout area by creating a bespoke piece of furniture that can easily be re-sized to suit any office space. The simple, smart components of modular seating ranges can be used individually or arranged in a variety of dynamic configurations, making them ideal for employees and small groups to relax or meet informally.