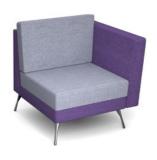

# **ENCORE<sup>2</sup> LOW**

Straight

Concave

Convex

With arms

Power module

# **ENCORE<sup>2</sup> HIGH**

Straight

Concave

Convex

With arms

Power module