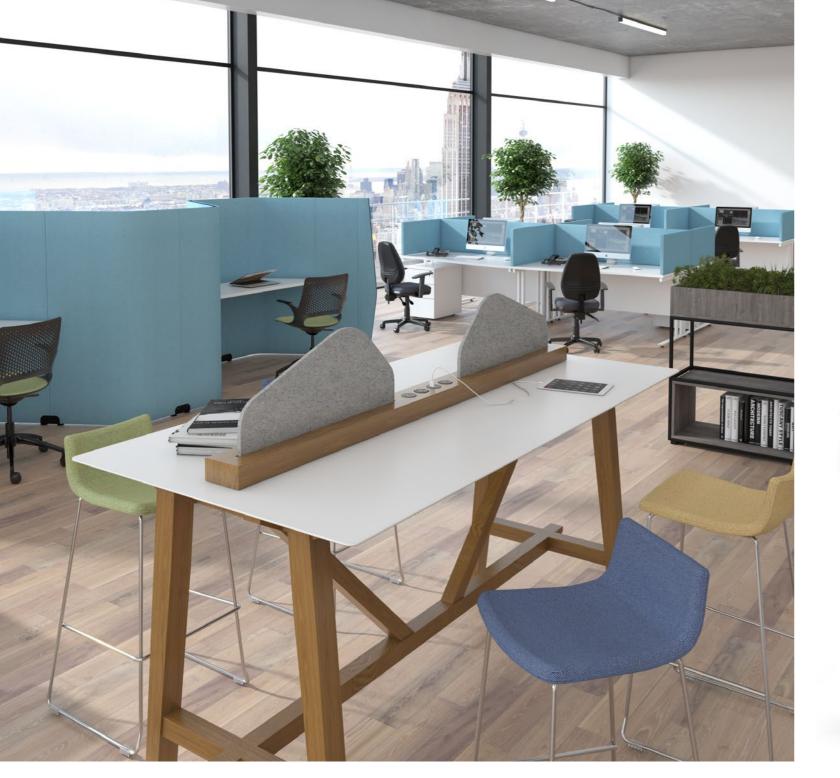

# Flexible Worktables

Inclusive office design is about accommodating choice, flexibility and practicality – a work environment that benefits everyone. Worktables are a modern office trend based on a multi-purpose table system that can be customised for a variety of uses and environments. Worktables offer companies one way to reconfigure their workspaces with a focus on collaborative spaces while offering unassigned individual workstations.

### **CREW WORKTABLES**

Dining

Large dining

Poseur

Large poseur

Poseur worktable

Acoustic screen

Planter box