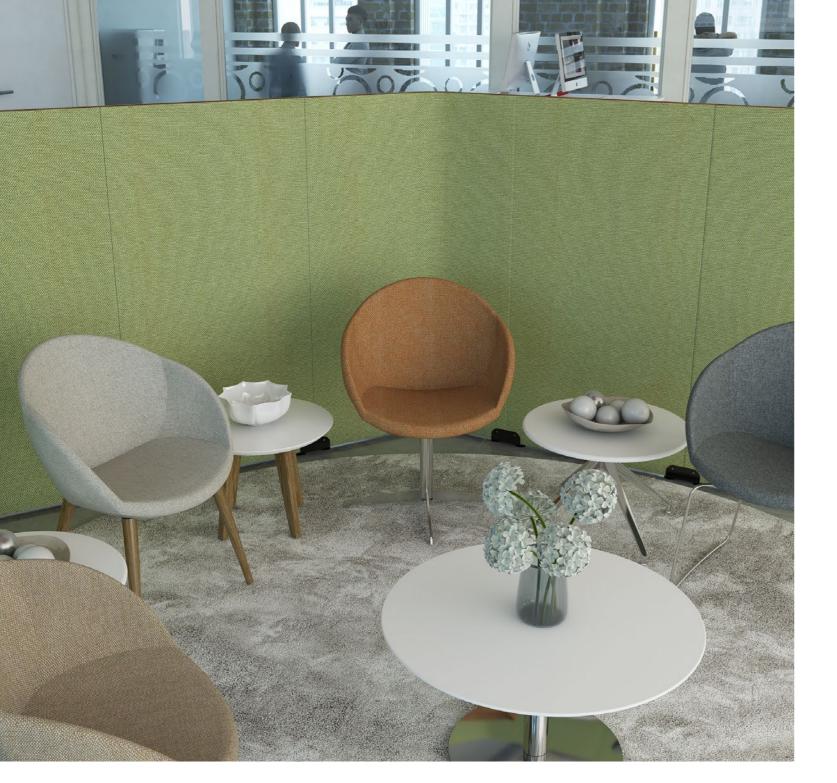

# Transform the office environment

Modern office environments call for stylish design in every aspect of their specification and our Social Spaces range offers all the good looks and aesthetic choices to satisfy the latest trends and the most enduring designs.

Social Spaces is a range of innovative, contemporary design-led products for corporate breakout spaces, open plan offices, reception areas, meeting rooms and dining areas.

Modern office environments call for stylish design in every aspect of their specification and our Social Spaces portfolio offers all the good looks and aesthetic choices to satisfy the latest trends and the most enduring designs. An extensive range of fabrics and finishes can add style, colour and interest to any office space by creating a relaxed and unique, fully co-ordinated look, perfect for social spaces, working hot spots or for use in a reception area where visitors can rest in comfort.