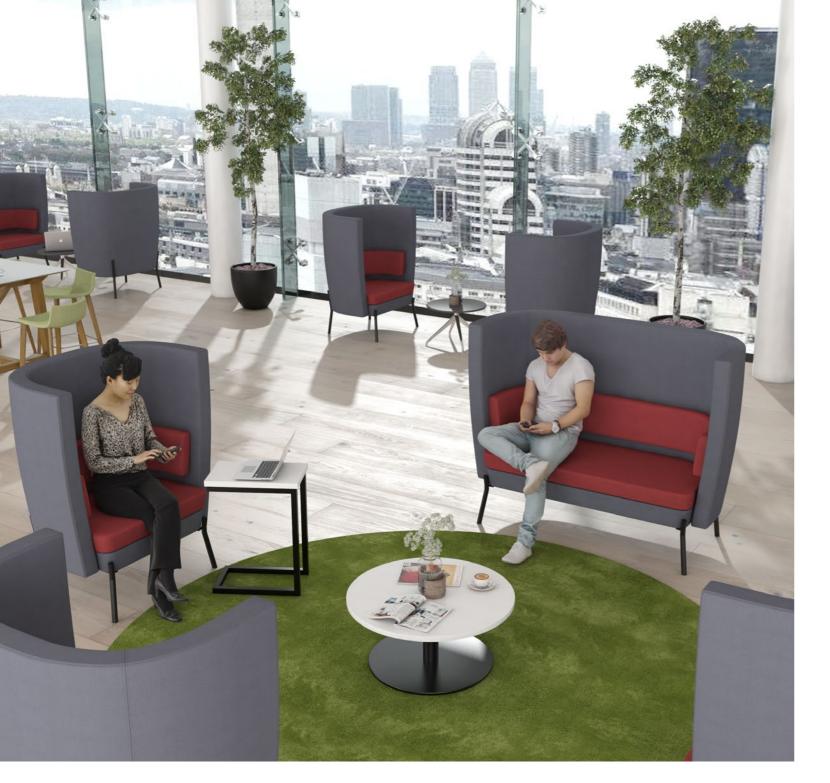

# Meeting Pods

Meeting pods are specifically designed to address modern working practices by offering that essential private area in any busy work place to accommodate working groups with exceptional comfort and practicality. High backs offer a private place for employees to sit and relax, or for teams to meet in seclusion. With optional tables and power supply, meeting pods are perfect for open space environments in offices.

# **ENCORE<sup>2</sup> POD**

### **ENCORE<sup>2</sup> OPEN POD**

Metal frame

Wooden frame

Metal frame

Wooden frame