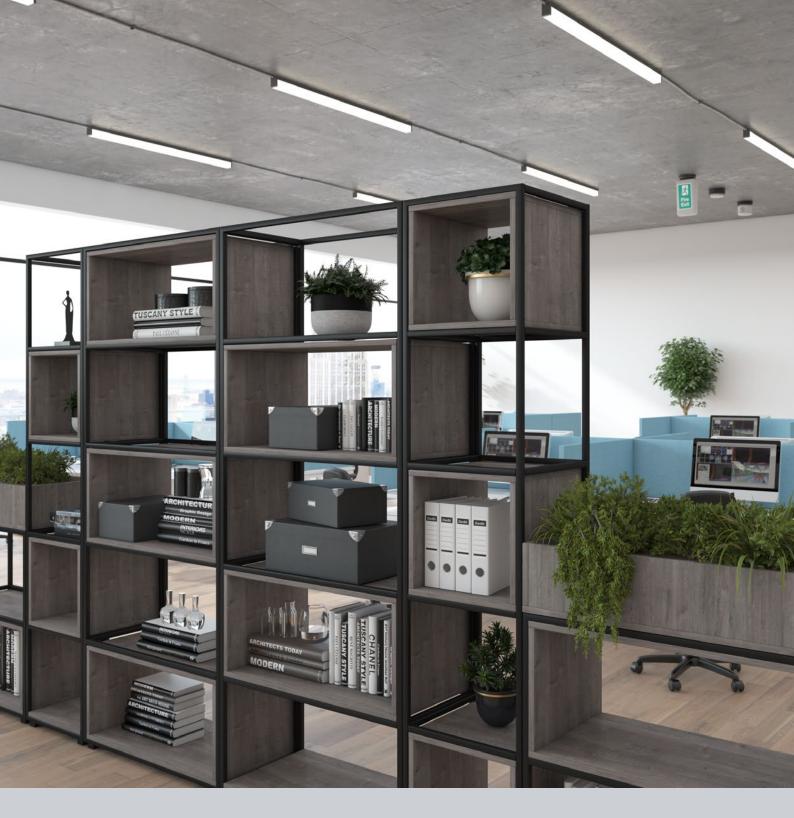

# Modular Shelving

The Flux modular shelving system epitomises the future of adaptable, modern design. Flux has a capacitor for an infinite number of layout options and shapes to help create work zones in any space to promote privacy or transparency as needed. The crisp, clean aesthetic of the black frame allows you to break up the workplace landscape while bringing together a wide range of complementary components and products – and, never compromising on design.

# **FLUX - SINGLE**

# **FLUX - DOUBLE**

**FLUX - ACCESSORIES** 

Linking bracket

Internal shelf

Top shelf

Cubbies

Cubby shelf

Planter