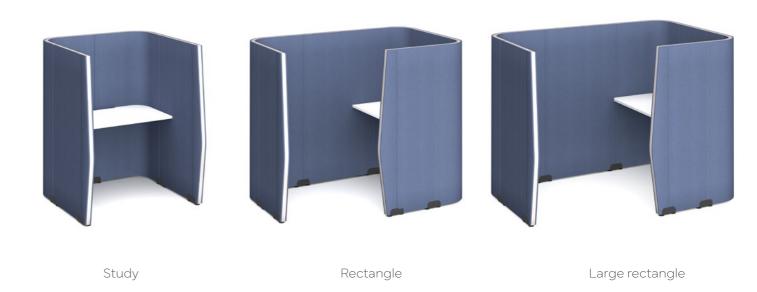

Y** 





Shield

Straight

**ENCORE**<sup>2</sup>





Metal frame

Wooden frame

**NERA** 





Straight

Corner

SAXON ---







Circular

Circular



# Modular Shelving

The Flux modular shelving system epitomises the future of adaptable, modern design. Flux has a capacitor for an infinite number of layout options and shapes to help create work zones in any space to promote privacy or transparency as needed. The crisp, clean aesthetic of the black frame allows you to break up the workplace landscape while bringing together a wide range of complementary components and products – and, never compromising on design.

# **FLUX - SINGLE**









# **FLUX - DOUBLE**









**FLUX - ACCESSORIES** 









Linking bracket

Internal shelf

Top shelf







Cubbies

Cubby shelf

Planter





### **ANGLES**





# Priva Workstations

The loss of private space and an inability to concentrate in an open plan work area has inspired the design of the Priva angles workstations which can be configured to specific needs and support individual work zones. The rich repertoire of geometric shapes can be positioned to suit defined spaces, allowing individuals to concentrate and complete focused tasks in a private space within the workplace environment.



# Piano Acoustics

Acoustics are essential in making our surroundings enjoyable by minimising noise, controlling reverberations and general improving the quality of the acoustic environment. Piano Acoustics provide open plan offices and breakout spaces with multiple levels of acoustic absorption which are not only colourful and modern