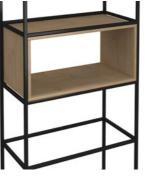

# Modular Shelving

The Flux modular shelving system epitomises the future of adaptable, modern design. Flux has a capacitor for an infinite number of layout options and shapes to help create work zones in any space to promote privacy or transparency as needed. The crisp, clean aesthetic of the black frame allows you to break up the workplace landscape while bringing together a wide range of complementary components and products – and, never compromising on design.

# **FLUX - DOUBLE**

**FLUX - ACCESSORIES** 

Linking bracket

Internal shelf

Top shelf

Cubbies

Cubby shelf

Planter