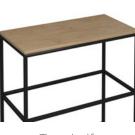

# Modular Shelving

The Flux modular shelving system epitomises the future of adaptable, modern design. Flux has a capacitor for an infinite number of layout options and shapes to help create work zones in any space to promote privacy or transparency as needed. The crisp, clean aesthetic of the black frame allows you to break up the workplace landscape while bringing together a wide range of complementary components and products – and, never compromising on design.

# **FLUX - SINGLE**