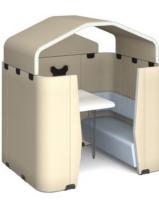

# Meeting Pods

Meeting pods are specifically designed to address modern working practices by offering that essential private area in any busy work place to accommodate working groups with exceptional comfort and practicality. High backs offer a private place for employees to sit and relax, or for teams to meet in seclusion. With optional tables and power supply, meeting pods are perfect for open space environments in offices.

### **ALBAN POD**

Meeting booth