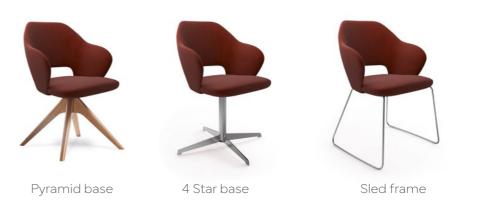

# FIGARO - MEDIUM

Wooden base

4 Star base

Spiral base

Foot stool

# FIGARO - HIGH

Wooden base

4 Star base

piral base

Tab