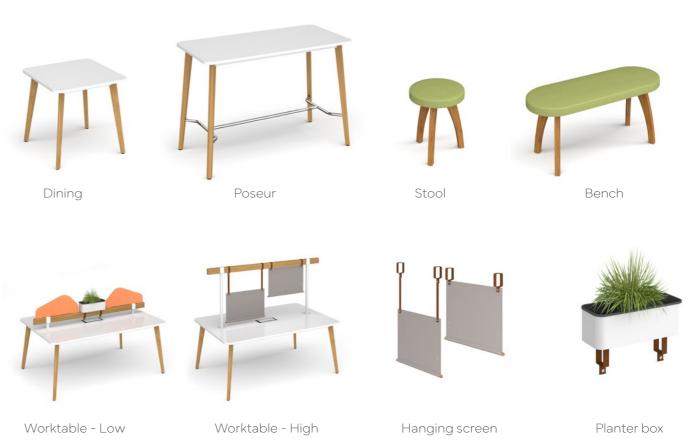

# Flexible Worktables

Inclusive office design is about accommodating choice, flexibility and practicality – a work environment that benefits everyone. Worktables are a modern office trend based on a multi-purpose table system that can be customised for a variety of uses and environments. Worktables offer companies one way to reconfigure their workspaces with a focus on collaborative spaces while offering unassigned individual workstations.

### **CREW WORKTABLES**

Dining

Large dining

Poseur

Large poseur

Poseur worktable

Acoustic screen

Planter box