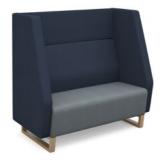

# **ENCORE<sup>2</sup> LOW**

Straight

Concave

Convex

With arms

Power module

# **ENCORE<sup>2</sup> HIGH**

Straight

Concave

Convex

With arms

Power module