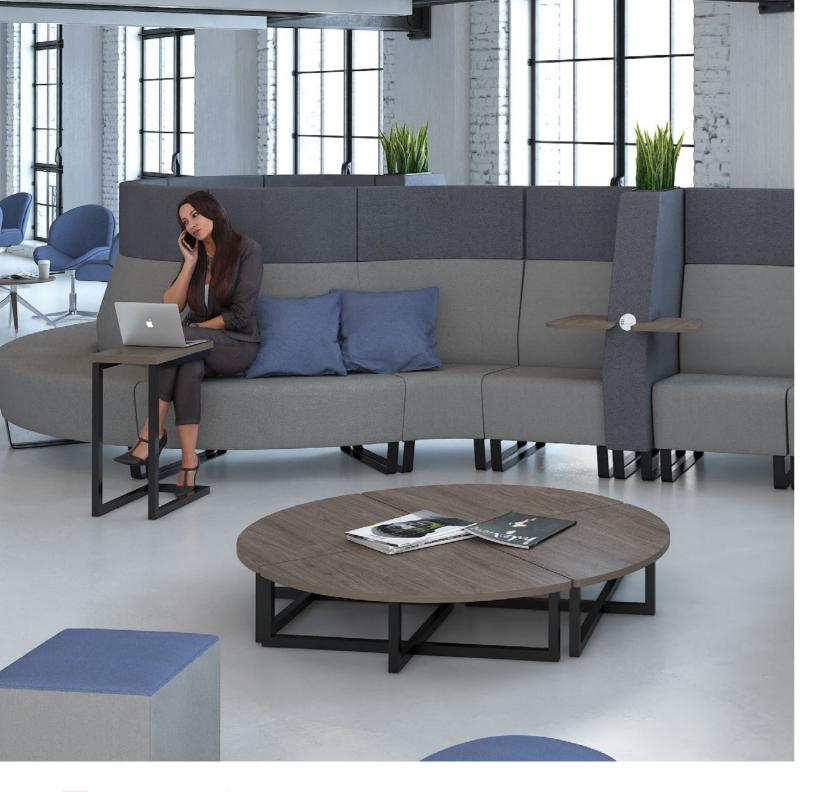

# Modular Seating

Multi-functional, modular seating offers a completely flexible solution for any breakout area by creating a bespoke piece of furniture that can easily be re-sized to suit any office space. The simple, smart components of modular seating ranges can be used individually or arranged in a variety of dynamic configurations, making them ideal for employees and small groups to relax or meet informally.