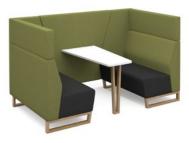

# **ENCORE<sup>2</sup> LOW**

Straight

Concave

Convex

With arms

Power module

# **ENCORE<sup>2</sup> HIGH**

Straight

Concave

Convex

With arms

Power module