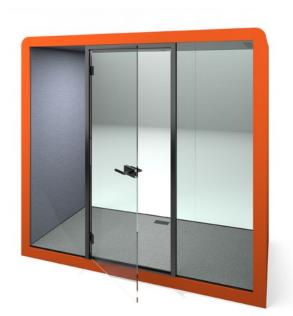

Corner

With arms

### **NERA**











Bench

With back

With arms

Corner unit

Power unit



# Meeting Pods

Meeting pods are specifically designed to address modern working practices by offering that essential private area in any busy work place to accommodate working groups with exceptional comfort and practicality. High backs offer a private place for employees to sit and relax, or for teams to meet in seclusion. With optional tables and power supply, meeting pods are perfect for open space environments in offices.

### **ALBAN POD**



Meeting booth

# **ENCORE<sup>2</sup> POD**

### **ENCORE<sup>2</sup> OPEN POD**









Metal frame

Wooden frame

Metal frame

Wooden frame

### **PRIVA POD**







Rectangular

Hexagonal

Roof

# **TILLY POD**





Low back

High back





Telephone booth

Quiet study

# SILEN SPACE 4 SILEN SPACE 6





Informal chat

Meeting space

# Acoustic Hubs

Privacy can be difficult to find in a modern, open plan office. From the smallest hub, which is like a telephone booth and adequate for one person, to the largest which can accommodate groups, our acoustic hubs can be adapted and customised to fit your own office requirements, creating multiple working zones in one place. The ability to create a mix of diverse workspaces and areas means that a business can create balance for its workers, thereby optimising their potential productivity and output.



# Flexible Worktables

Inclusive office design is about accommodating choice, flexibility and practicality – a work environment that benefits everyone. Worktables are a modern offic