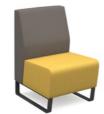

# **ENCORE<sup>2</sup> LOW**

Straight

Concave

Convex

With arms

Power module