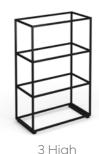

# Modular Shelving

The Flux modular shelving system epitomises the future of adaptable, modern design. Flux has a capacitor for an infinite number of layout options and shapes to help create work zones in any space to promote privacy or transparency as needed. The crisp, clean aesthetic of the black frame allows you to break up the workplace landscape while bringing together a wide range of complementary components and products – and, never compromising on design.

# **FLUX - SINGLE**

# **FLUX - DOUBLE**

**FLUX - ACCESSORIES** 

Linking bracket

Internal shelf

Top shelf

Cubbies

Cubby shelf

Planter