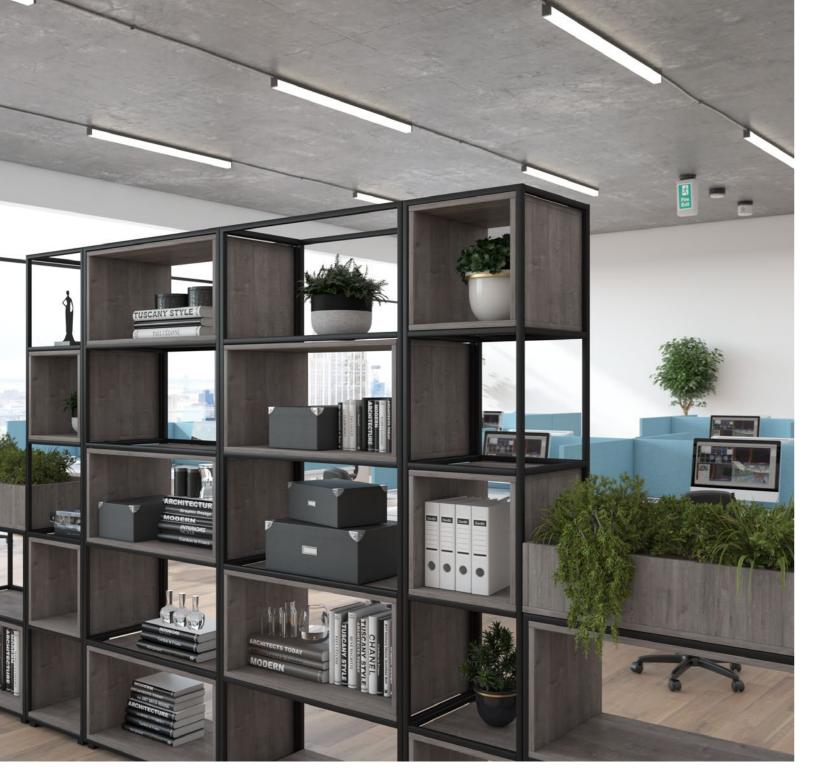

# Modular Shelving

The Flux modular shelving system epitomises the future of adaptable, modern design. Flux has a capacitor for an infinite number of layout options and shapes to help create work zones in any space to promote privacy or transparency as needed. The crisp, clean aesthetic of the black frame allows you to break up the workplace landscape while bringing together a wide range of complementary components and products – and, never compromising on design.

# **FLUX - SINGLE**

# **FLUX - DOUBLE**

**FLUX - ACCESSORIES** 

Linking bracket

Internal shelf

Top shelf

Cubbies

Cubby shelf

Planter