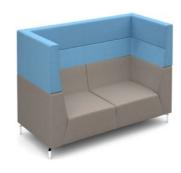

# **ENCORE<sup>2</sup> LOW**

Straight

Concave

Convex

With arms

Power module

# **ENCORE<sup>2</sup> HIGH**

Straight

Concave

Convex

With arms

Power module