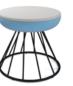

# FIGARO - MEDIUM

Wooden base

4 Star base

Spiral base

Foot stool

# FIGARO - HIGH

Wooden base

4 Star base

piral base

Tab