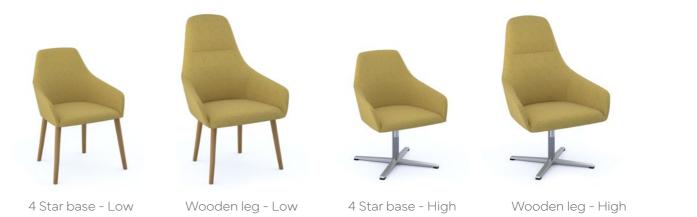

# ENCORE<sup>2</sup> - LOW -

Wooden frame

# ENCORE<sup>2</sup> - HIGH ---

Wooden frame

Modern office environments call for stylish design in every aspect of their specification and our Social Spaces portfolio offers all the good looks and aesthetic choices to satisfy the latest trends and the most enduring designs. An extensive range of fabrics and finishes can add style, colour and interest to any office space by creating a relaxed and unique, fully co-ordinated look, perfect for social spaces, working hot spots or for use in a reception area where visitors can rest in comfort.