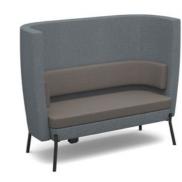

# **ENCORE<sup>2</sup> LOW**

Straight

Concave

Convex

With arms

Power module

# **ENCORE<sup>2</sup> HIGH**

Straight

Concave

Convex

With arms

Power module