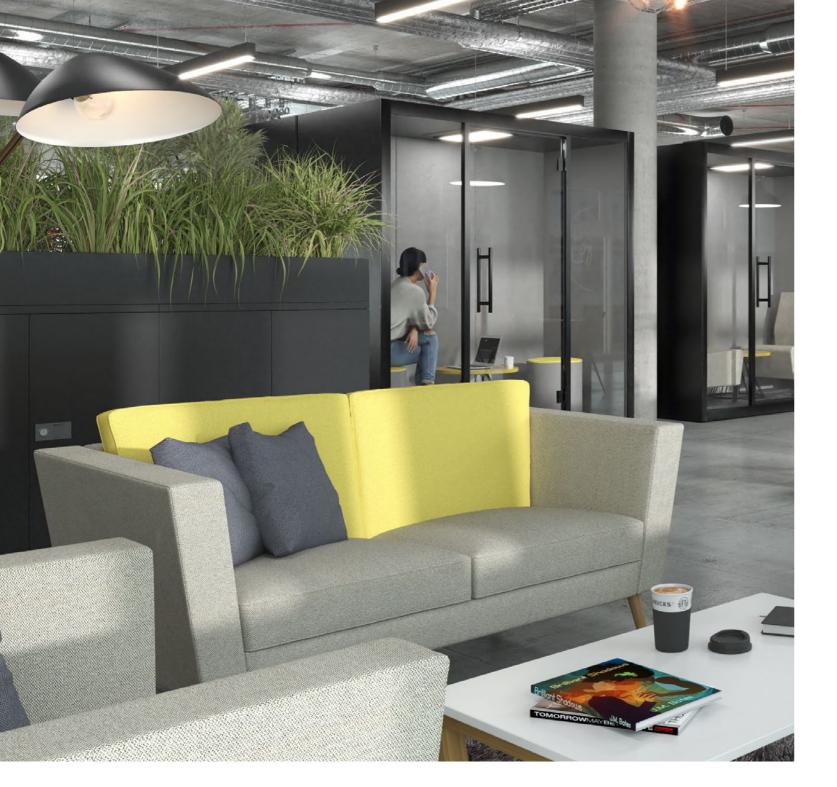

# Social Spaces Overview

design ▶ supply ▶ deliver ▶ install

# Transform the office environment

Modern office environments call for stylish design in every aspect of their specification and our Social Spaces range offers all the good looks and aesthetic choices to satisfy the latest trends and the most enduring designs.

Social Spaces is a range of innovative, contemporary design-led products for corporate breakout spaces, open plan offices, reception areas, meeting rooms and dining areas.

Modern office environments call for stylish design in every aspect of their specification and our Social Spaces portfolio offers all the good looks and aesthetic choices to satisfy the latest trends and the most enduring designs. An extensive range of fabrics and finishes can add style, colour and interest to any office space by creating a relaxed and unique, fully co-ordinated look, perfect for social spaces, working hot spots or for use in a reception area where visitors can rest in comfort.