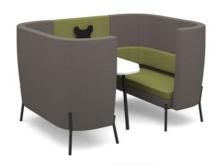

### **LYRIC**



No arms





Corner

With arms

### **NERA**











Bench

With back

With arms

Corner unit

Power unit



# Meeting Pods

Meeting pods are specifically designed to address modern working practices by offering that essential private area in any busy work place to accommodate working groups with exceptional comfort and practicality. High backs offer a private place for employees to sit and relax, or for teams to meet in seclusion. With optional tables and power supply, meeting pods are perfect for open space environments in offices.

### **ALBAN POD**



Meeting booth

# **ENCORE<sup>2</sup> POD**

### **ENCORE<sup>2</sup> OPEN POD**









Metal frame

Wooden frame

Metal frame

Wooden frame

### **PRIVA POD**







Rectangular

Hexagonal

Roof

# **TILLY POD**





Low back

High back





Telephone booth

Quiet study

# SILEN SPACE 4 SILEN SPACE 6





Informal chat

Meeting space

# Acoustic Hubs

Privacy can be difficult to find in a modern, open plan office. From the smallest hub, which is like a telephone booth and adequate for one person, to the largest which can accommodate groups, our acoustic hubs can be adapted and customised to fit your own office requirements, creating multiple working zones in one place. The ability to create a mix of diverse workspaces and areas means that a business can create balance for its workers, thereby optimising their potential productivity and output.



# Flexible Worktables

Inclusive office design is about accommodating choice, flexibility and practicality – a work environment that benefits everyone. Work