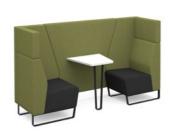

# **ENCORE<sup>2</sup> LOW**

Straight

Concave

Convex

With arms

Power module

# **ENCORE<sup>2</sup> HIGH**

Straight

Concave

Convex

With arms

Power module