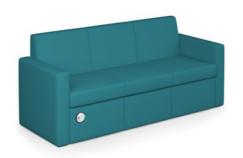

# **ENCORE<sup>2</sup> LOW**

Straight

Concave

Convex

With arms

Power module

# **ENCORE<sup>2</sup> HIGH**

Straight

Concave

Convex

With arms

Power module