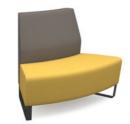

# **ENCORE<sup>2</sup> LOW**

Straight

Concave

Convex

With arms

Power module