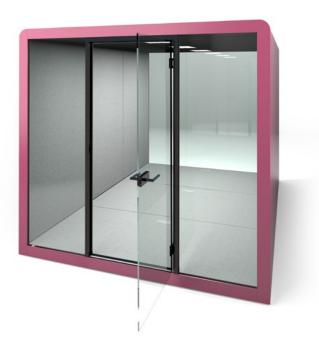

# **ENCORE<sup>2</sup> POD**

# Meeting Pods

Meeting pods are specifically designed to address modern working practices by offering that essential private area in any busy work place to accommodate working groups with exceptional comfort and practicality. High backs offer a private place for employees to sit and relax, or for teams to meet in seclusion. With optional tables and power supply, meeting pods are perfect for open space environments in offices.