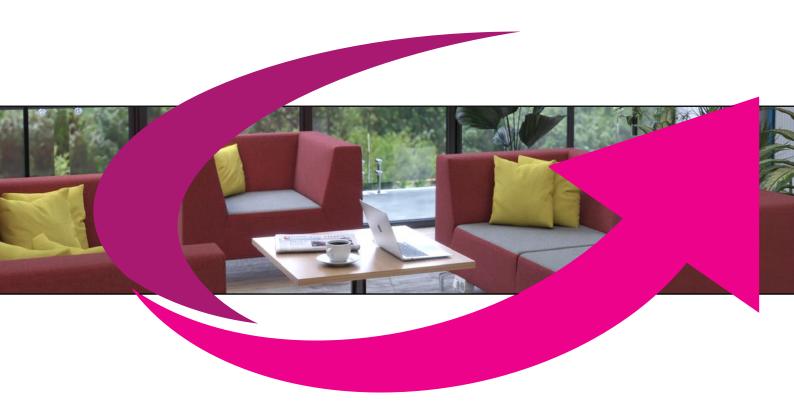

# Transform the office environment

Modern office environments call for stylish design in every aspect of their specification and our Social Spaces range offers all the good looks and aesthetic choices to satisfy the latest trends and the most enduring designs.

Social Spaces is a range of innovative, contemporary design-led products for corporate breakout spaces, open plan offices, reception areas, meeting rooms and dining areas.

Modern office environments call for stylish design in every aspect of their specification and our Social Spaces portfolio offers all the good looks and aesthetic choices to satisfy the latest trends and the most enduring designs. An extensive range of fabrics and finishes can add style, colour and interest to any office space by creating a relaxed and unique, fully co-ordinated look, perfect for social spaces, working hot spots or for use in a reception area where visitors can rest in comfort.