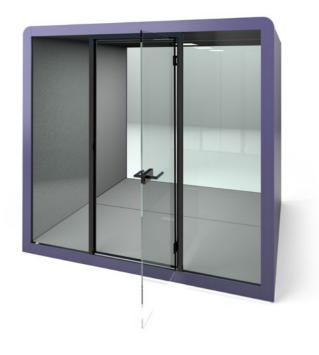

# **ENCORE<sup>2</sup> POD**

### **ENCORE<sup>2</sup> OPEN POD**

Metal frame

Wooden frame

Metal frame

Wooden frame