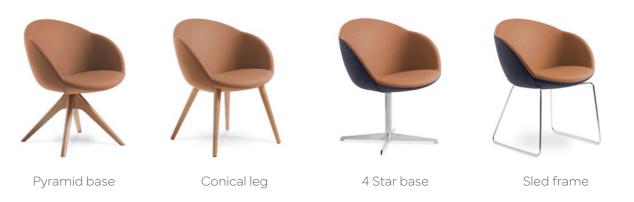

# FIGARO - MEDIUM

Wooden base

4 Star base

Spiral base

Foot stool

# FIGARO - HIGH

Wooden base

4 Star base

piral base

Tab