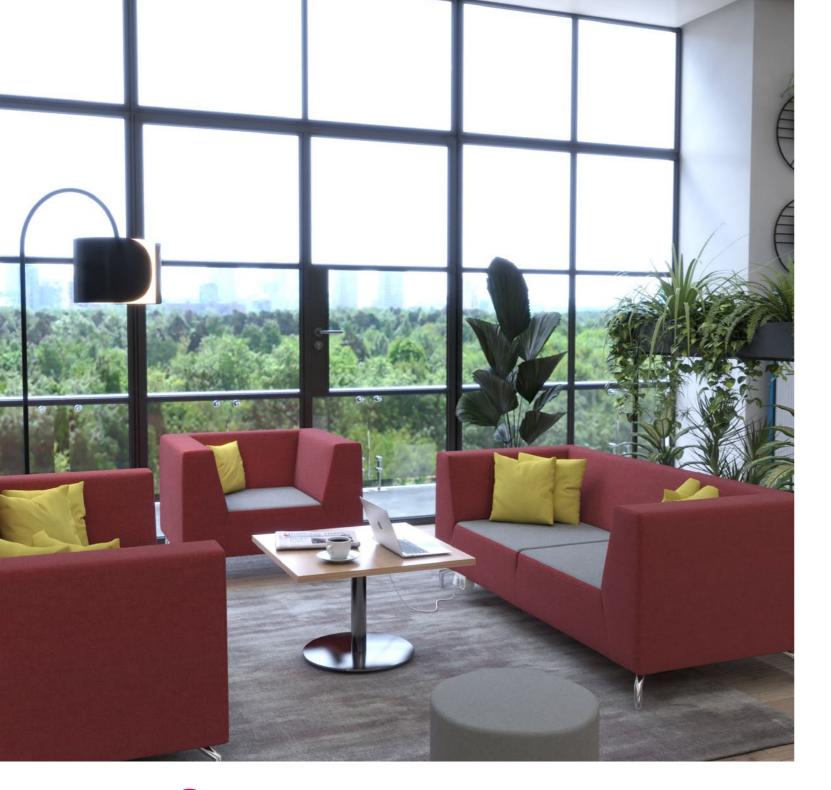

# Transform the office environment

Modern office environments call for stylish design in every aspect of their specification and our Social Spaces range offers all the good looks and aesthetic choices to satisfy the latest trends and the most enduring designs.

Social Spaces is a range of innovative, contemporary design-led products for corporate breakout spaces, open plan offices, reception areas, meeting rooms and dining areas.

Modern office environments call for stylish design in every aspect of their specification and our Social Spaces portfolio offers all the good looks and aesthetic choices to satisfy the latest trends and the most enduring designs. An extensive range of fabrics and finishes can add style, colour and interest to any office space by creating a relaxed and unique, fully co-ordinated look, perfect for social spaces, working hot spots or for use in a reception area where visitors can rest in comfort.