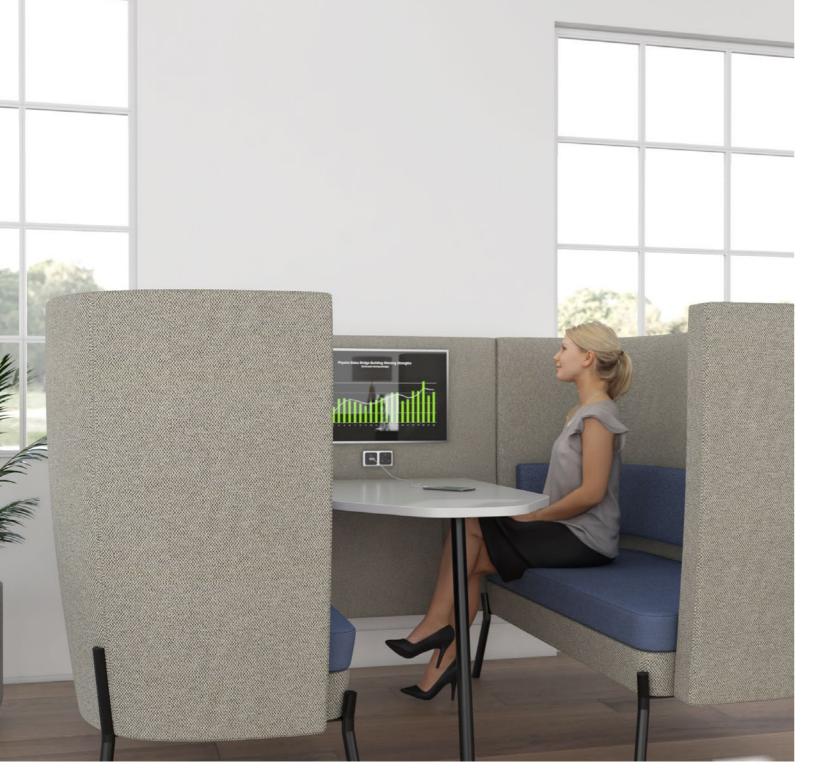

# Meeting Pods

Meeting pods are specifically designed to address modern working practices by offering that essential private area in any busy work place to accommodate working groups with exceptional comfort and practicality. High backs offer a private place for employees to sit and relax, or for teams to meet in seclusion. With optional tables and power supply, meeting pods are perfect for open space environments in offices.