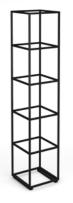

# Modular Shelving

The Flux modular shelving system epitomises the future of adaptable, modern design. Flux has a capacitor for an infinite number of layout options and shapes to help create work zones in any space to promote privacy or transparency as needed. The crisp, clean aesthetic of the black frame allows you to break up the workplace landscape while bringing together a wide range of complementary components and products – and, never compromising on design.

# **FLUX - SINGLE**

# **FLUX - DOUBLE**

**FLUX - ACCESSORIES** 

Linking bracket

Internal shelf

Top shelf

Cubbies

Cubby shelf

Planter