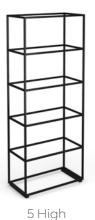

# Modular Shelving

The Flux modular shelving system epitomises the future of adaptable, modern design. Flux has a capacitor for an infinite number of layout options and shapes to help create work zones in any space to promote privacy or transparency as needed. The crisp, clean aesthetic of the black frame allows you to break up the workplace landscape while bringing together a wide range of complementary components and products – and, never compromising on design.

# **FLUX - SINGLE**