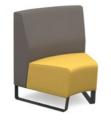

# **ENCORE<sup>2</sup> LOW**

Straight

Concave

Convex

With arms

Power module