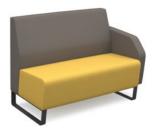

# **ENCORE<sup>2</sup> LOW**

Straight

Concave

Convex

With arms

Power module