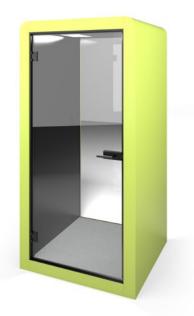

s





Corner

With arms

### **NERA**











Bench

With back

With arms

Corner unit

Power unit



# Meeting Pods

Meeting pods are specifically designed to address modern working practices by offering that essential private area in any busy work place to accommodate working groups with exceptional comfort and practicality. High backs offer a private place for employees to sit and relax, or for teams to meet in seclusion. With optional tables and power supply, meeting pods are perfect for open space environments in offices.

### **ALBAN POD**



Meeting booth

# **ENCORE<sup>2</sup> POD**

### **ENCORE<sup>2</sup> OPEN POD**









Metal frame

Wooden frame

Metal frame

Wooden frame

### **PRIVA POD**







Rectangular

Hexagonal

Roof

# **TILLY POD**





Low back

High back





Telephone booth

Quiet study

# SILEN SPACE 4 SILEN SPACE 6





Informal chat

Meeting space

# Acoustic Hubs

Privacy can be difficult to find in a modern, open plan office. From the smallest hub, which is like a telephone booth and adequate for one person, to the largest which can accommodate groups, our acoustic hubs can be adapted and customised to fit your own office requirements, creating multiple working zones in one place. The ability to create a mix of diverse workspaces and areas means that a business can create balance for its workers, thereby optimising their potential productivity and output.



# Flexible Worktables

Inclusive office design is about accommodating choice, flexibility and practicality – a work environment that benefits everyone. Worktables are a modern off