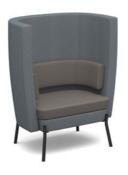

# **ENCORE<sup>2</sup> LOW**

Straight

Concave

Convex

With arms

Power module

# **ENCORE<sup>2</sup> HIGH**

Straight

Concave

Convex

With arms

Power module