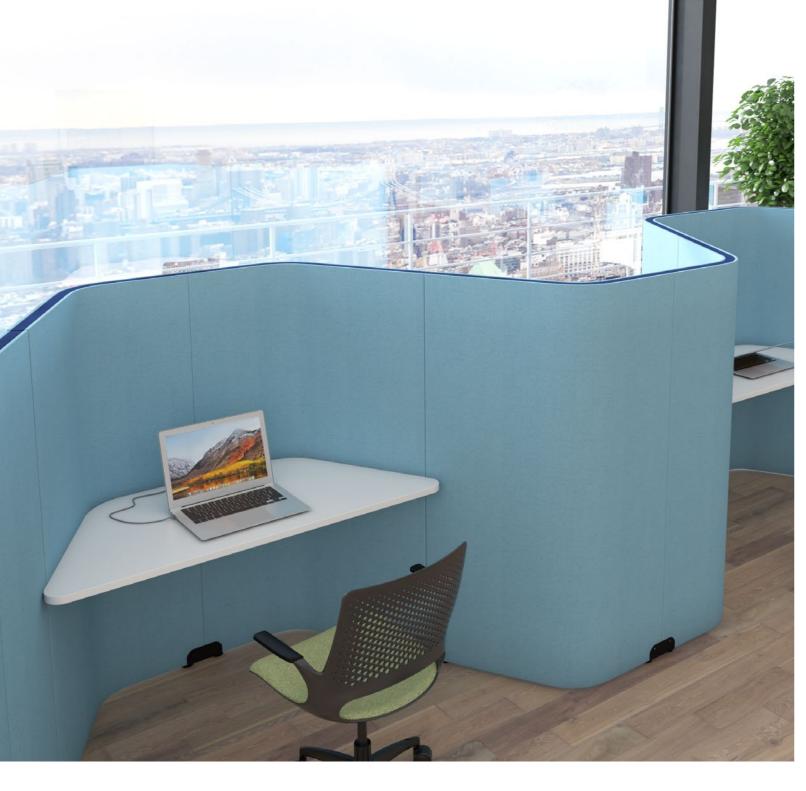

### **PRIVA POD**

Rectangular

Hexagonal

Roof

# Priva Workstations

The loss of private space and an inability to concentrate in an open plan work area has inspired the design of the Priva angles workstations which can be configured to specific needs and support individual work zones. The rich repertoire of geometric shapes can be positioned to suit defined spaces, allowing individuals to concentrate and complete focused tasks in a private space within the workplace environment.