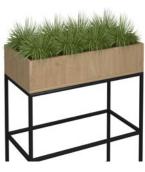

# Modular Shelving

The Flux modular shelving system epitomises the future of adaptable, modern design. Flux has a capacitor for an infinite number of layout options and shapes to help create work zones in any space to promote privacy or transparency as needed. The crisp, clean aesthetic of the black frame allows you to break up the workplace landscape while bringing together a wide range of complementary components and products – and, never compromising on design.

# **FLUX - DOUBLE**

**FLUX - ACCESSORIES** 

Linking bracket

Internal shelf

Top shelf

Cubbies

Cubby shelf

Planter