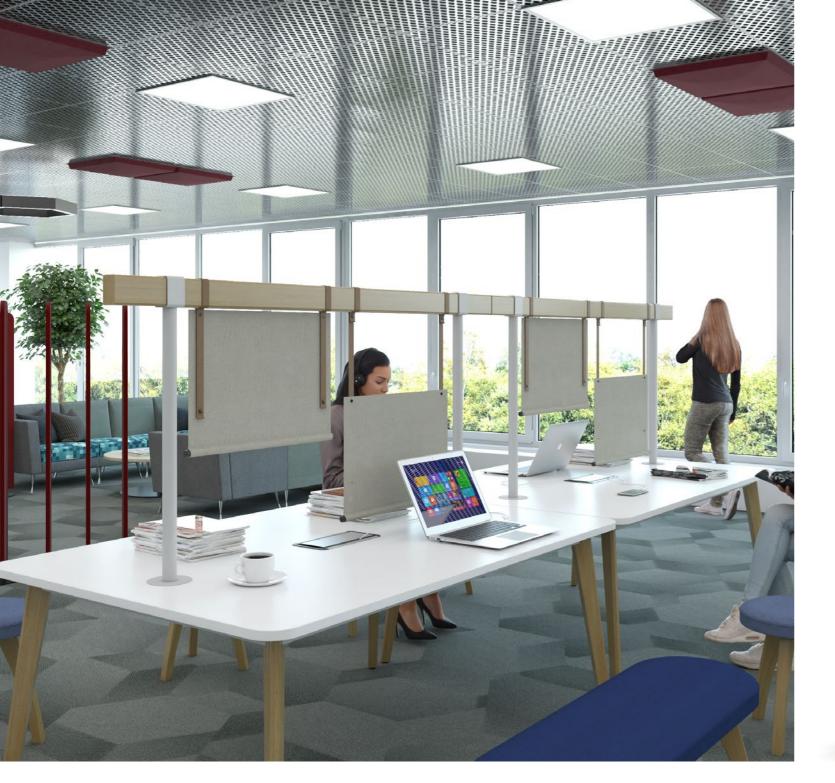

# Flexible Worktables

Inclusive office design is about accommodating choice, flexibility and practicality – a work environment that benefits everyone. Worktables are a modern office trend based on a multi-purpose table system that can be customised for a variety of uses and environments. Worktables offer companies one way to reconfigure their workspaces with a focus on collaborative spaces while offering unassigned individual workstations.