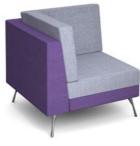

where visitors can rest in comfort.

# **LYRIC**





Metal legs

Wooden feet

# **OSLO**



Sofa

# SHOUT









Oak back

# OTIS -





Lounge chair

Coffee table



# Modular Seating

Multi-functional, modular seating offers a completely flexible solution for any breakout area by creating a bespoke piece of furniture that can easily be re-sized to suit any office space. The simple, smart components of modular seating ranges can be used individually or arranged in a variety of dynamic configurations, making them ideal for employees and small groups to relax or meet informally.

# **ENCORE<sup>2</sup> LOW**











Straight

Concave

Convex

With arms

Power module

# **ENCORE<sup>2</sup> HIGH**











Straight

Concave

Convex

With arms

Power module

### **LYRIC**



No arms





Corner

With arms

### **NERA**











Bench

With back

With arms

Corner unit

Power unit



# Meeting Pods

Meeting pods are specifically designed to address modern working practices by offering that essential private area in any busy work place to accommodate working groups with exceptional comfort and practicality. High backs offer a private place for employees to sit and relax, or for teams to meet in seclusion. With optional tables and power supply, meeting pods are perfect for open space environments in offices.

### **ALBAN POD**



Meeting booth

# **ENCORE<sup>2</sup> POD**

### **ENCORE<sup>2</sup> OPEN POD**









Metal frame

Wooden frame

Metal frame

Wooden frame

### **PRIVA POD**







Rectangular

Hexagonal

Roof

# **TILLY POD**





Low back

High back