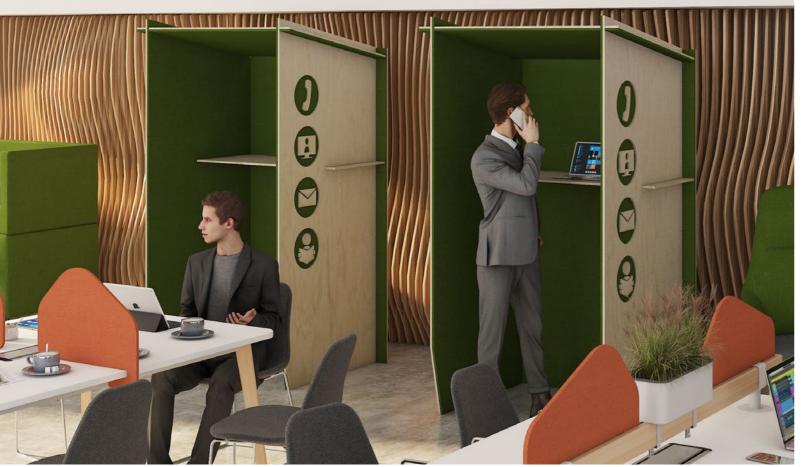

# **TILLY POD**

Low back

High back

Telephone booth

Quiet study

# Acoustic Hubs

Privacy can be difficult to find in a modern, open plan office. From the smallest hub, which is like a telephone booth and adequate for one person, to the largest which can accommodate groups, our acoustic hubs can be adapted and customised to fit your own office requirements, creating multiple working zones in one place. The ability to create a mix of diverse workspaces and areas means that a business can create balance for its workers, thereby optimising their potential productivity and output.