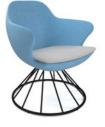

# FIGARO - MEDIUM

Wooden base

4 Star base

Spiral base

Foot stool

# FIGARO - HIGH

Wooden base

4 Star base

piral base

Tab