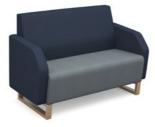

# **ENCORE<sup>2</sup> LOW**

Straight

Concave

Convex

With arms

Power module

# **ENCORE<sup>2</sup> HIGH**

Straight

Concave

Convex

With arms

Power module