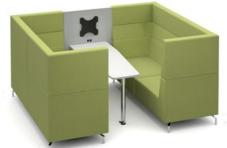

# Meeting Pods

Meeting pods are specifically designed to address modern working practices by offering that essential private area in any busy work place to accommodate working groups with exceptional comfort and practicality. High backs offer a private place for employees to sit and relax, or for teams to meet in seclusion. With optional tables and power supply, meeting pods are perfect for open space environments in offices.