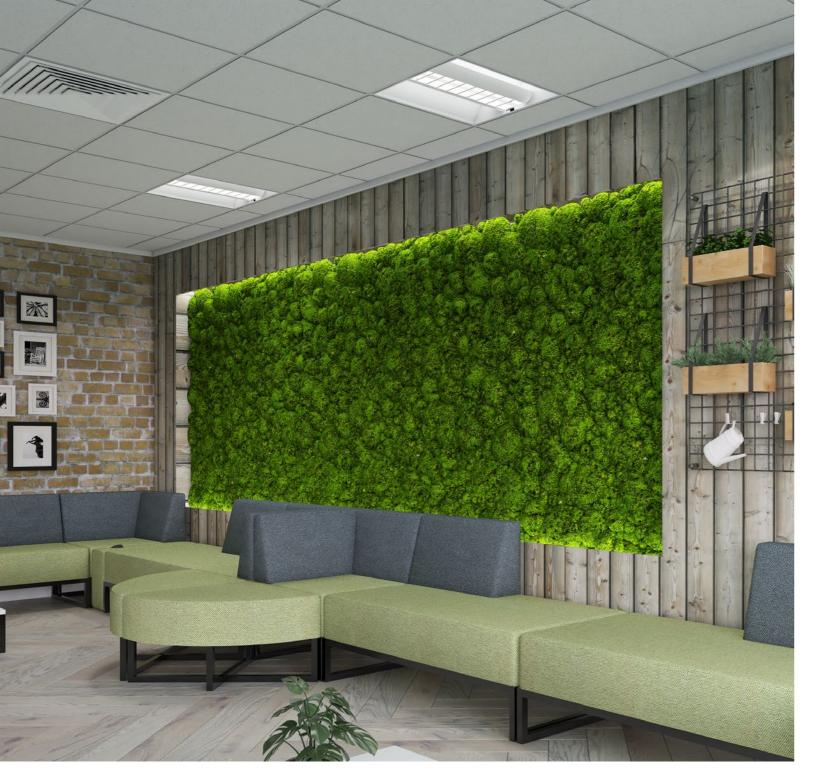

# Modular Seating

Multi-functional, modular seating offers a completely flexible solution for any breakout area by creating a bespoke piece of furniture that can easily be re-sized to suit any office space. The simple, smart components of modular seating ranges can be used individually or arranged in a variety of dynamic configurations, making them ideal for employees and small groups to relax or meet informally.