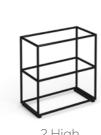

# Modular Shelving

The Flux modular shelving system epitomises the future of adaptable, modern design. Flux has a capacitor for an infinite number of layout options and shapes to help create work zones in any space to promote privacy or transparency as needed. The crisp, clean aesthetic of the black frame allows you to break up the workplace landscape while bringing together a wide range of complementary components and products – and, never compromising on design.

# **FLUX - SINGLE**

# **FLUX - DOUBLE**

**FLUX - ACCESSORIES** 

Linking bracket

Internal shelf

Top shelf

Cubbies

Cubby shelf

Planter