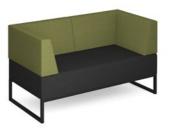

# Modular Seating

Multi-functional, modular seating offers a completely flexible solution for any breakout area by creating a bespoke piece of furniture that can easily be re-sized to suit any office space. The simple, smart components of modular seating ranges can be used individually or arranged in a variety of dynamic configurations, making them ideal for employees and small groups to relax or meet informally.

# **ENCORE<sup>2</sup> LOW**

Straight

Concave

Convex

With arms

Power module

# **ENCORE<sup>2</sup> HIGH**

Straight

Concave

Convex

With arms

Power module