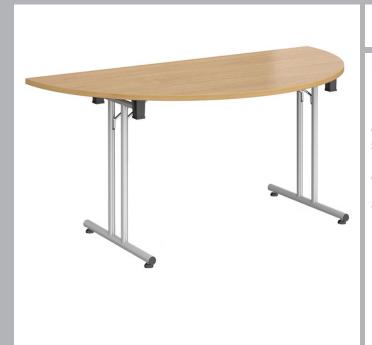

## Semi Circular Folding Leg Table

CODE: SFL1600S-S-O

Introducing the Semi Circular Folding Leg Table, the perfect blend of functionality, versatility, and style. Designed to meet the needs of modern meeting rooms, conference suites, and exhibitions, this table combines sleek aesthetics with a 25mm scratch-resistant tops, impact-resistant and rigid plastic ABS edging. The folding leg design offers easy manoeuvrability and convenient storage, making it ideal for dynamic work environments where space is at a premium.

## FEATURES & SPECIFICATIONS

- 25mm scratch resistant tops with impact resistant, rigid plastic ABS edging
- 25mm table tops available in beech, grey oak, oak and white
- Frame colours: black, chrome, silver, white
- Folding frame for easy handling and storage when not in use