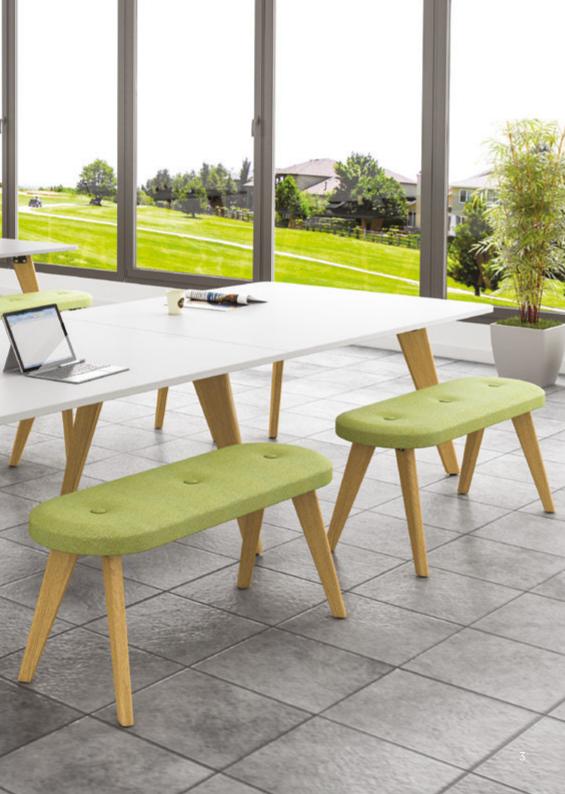

Hive

Break out of convention and collaborate anywhere, decisions aren't just for the boardroom

4 Piece Rectangular Boardroom Table 6000 x 1200 x 740mm

Evolve Bench Seat

Reception tables add the finishing touch to complete the overall impression