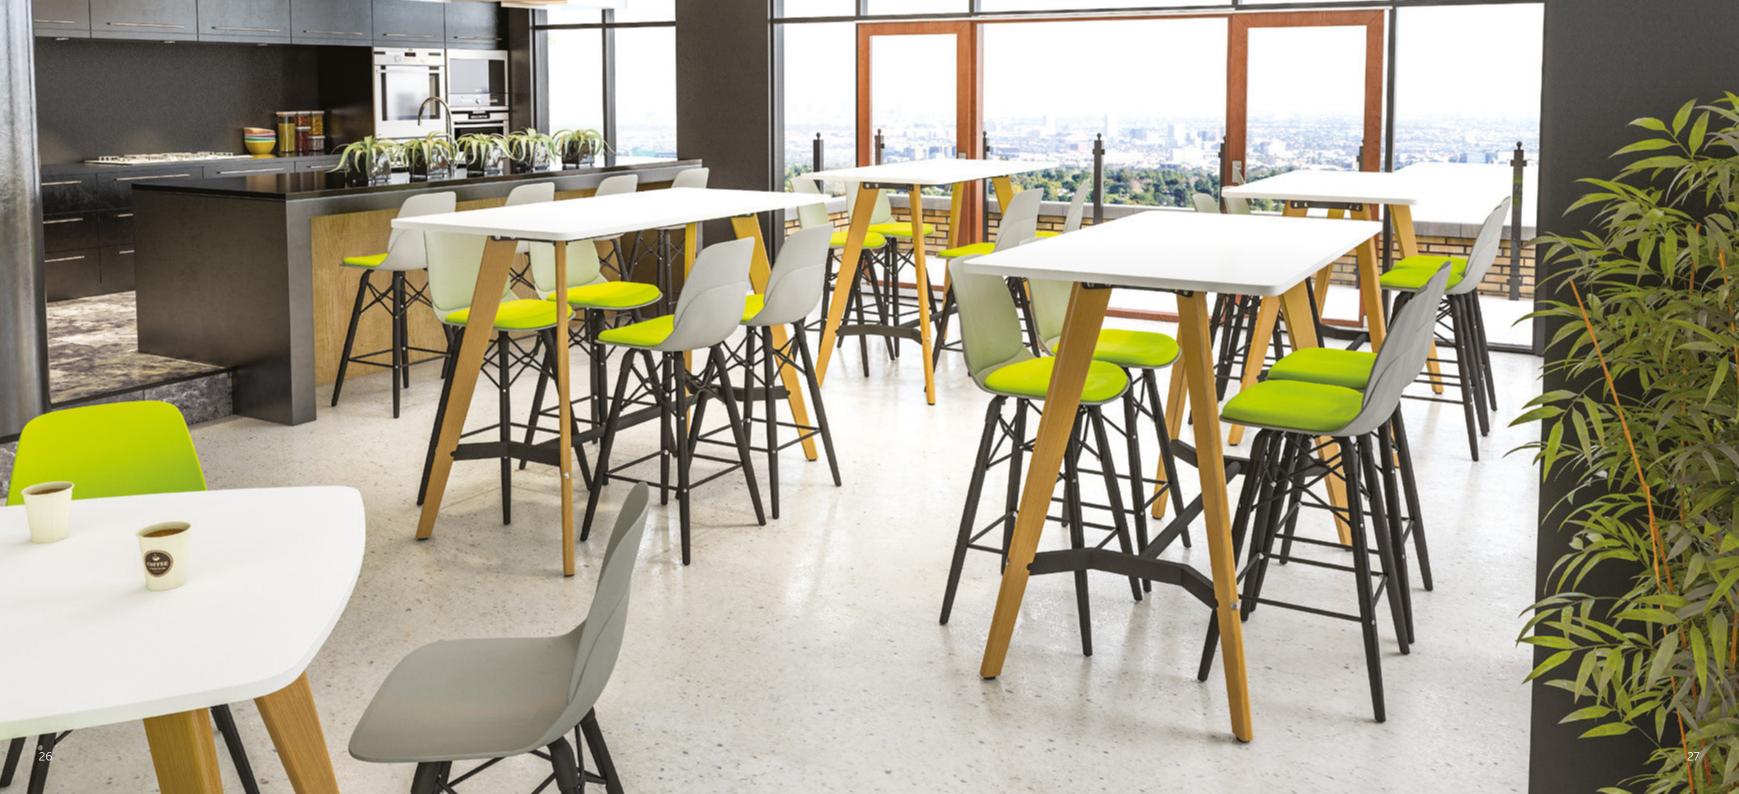

Platform

For space with dimension and depth, incorporate poseur and dining height tables

Shaped Rectangle Poseur Bench 1600 x 800 x 1100mm

Platform

Flexible and varied workspace design promotes an active atmosphere centralised on health and well being

2 Piece Shaped Rectangle Poseur Table 3000 x 1200 x 1100mm

Sky Fresh

Unique colour combinations bring coherence to an interior, creating a satisfying environment for all

2 Piece Shaped Rectangle Poseur Table 3000 x 1200 x 1100mm

Evolve High Stool