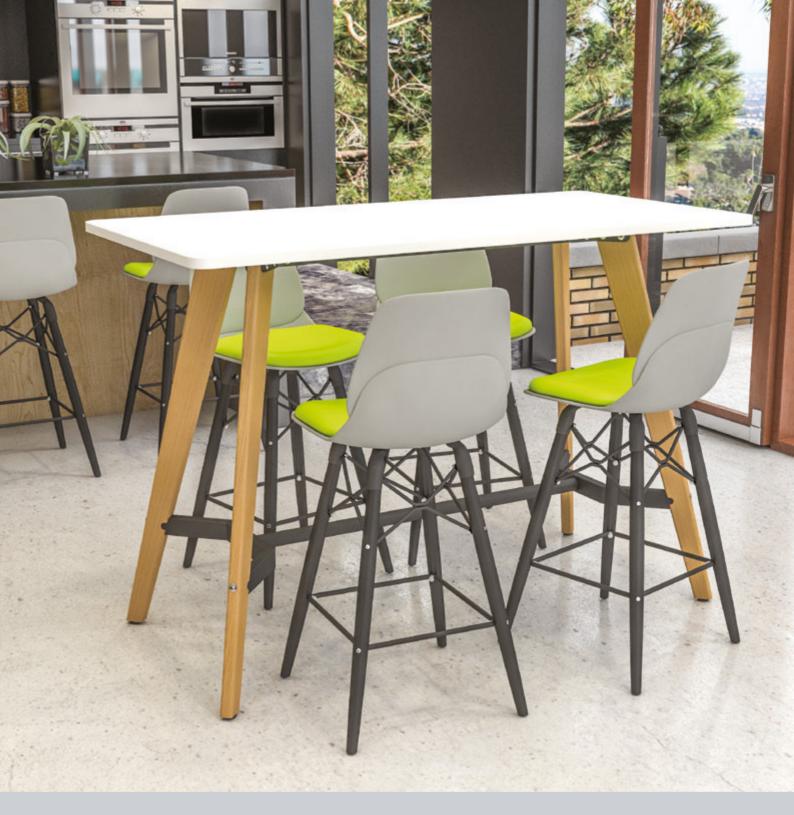

> Poseur Shaped Square Table 700 x 700 x 1100mm

Evolve High Stool

Pairing your Evolve tables with statement chairs creates a stylish environment for employees to enjoy

> Shaped Square Table 1200 x 1200 x 740mm

Evolve High Stool