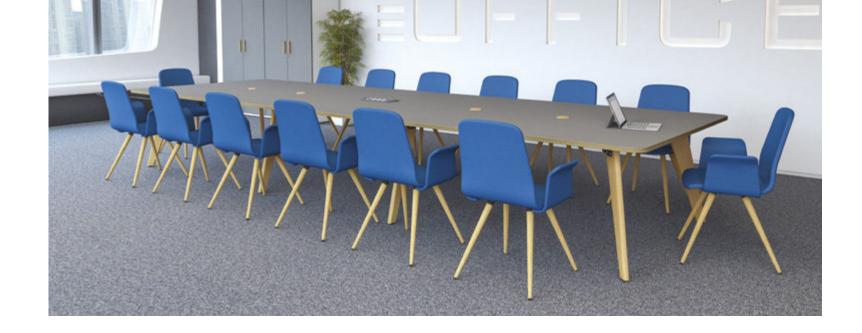

Lyra Net

Complement ultra-modern design with natural, subtle textures

3 Piece Shaped Rectangular Boardroom Table 4600 x 1600 x 740mm

Melody

Partner fabric colours and textures to energize and inspire

Shaped Square Table 1200 x 1200 x 740mm

Radiused Corner Reception Table 600 x 600 x 455mm

Hive

Include playful colours to increase motivation and productivity, not everything has to be serious

> Shaped Square Table 1200 x 1200 x 740mm

Sunrise

Evolve Oak Legs offer a natural contrast to a modern interior layout, bringing the outdoors in