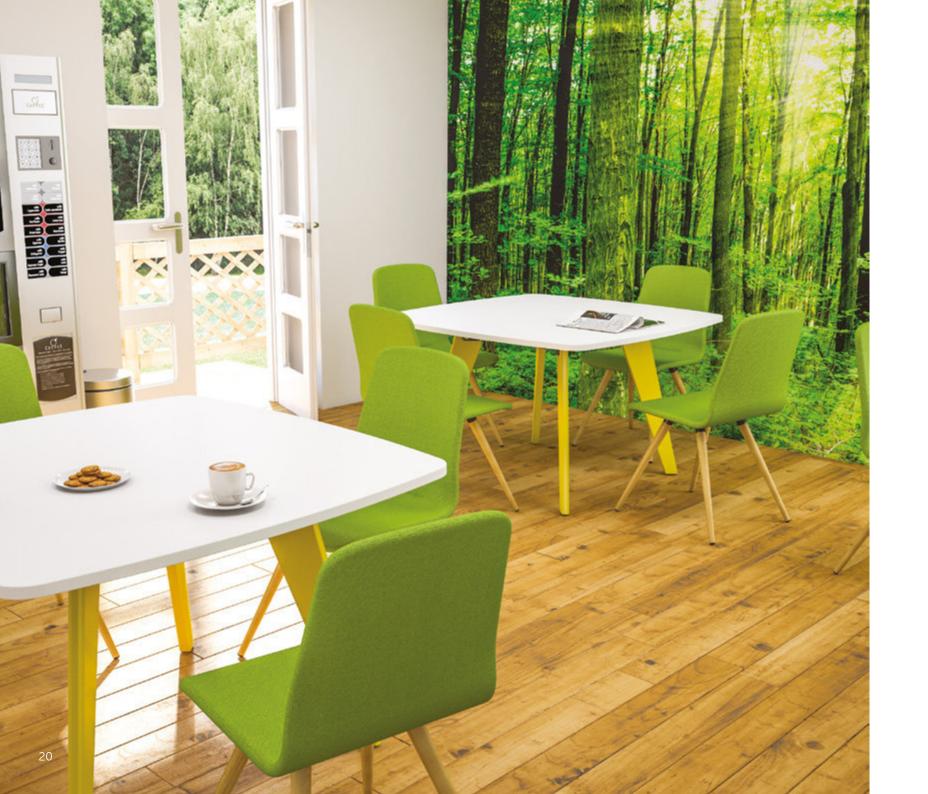

Hive

Break out of convention and collaborate anywhere, decisions aren't just for the boardroom

4 Piece Rectangular Boardroom Table 6000 x 1200 x 740mm

Evolve Bench Seat

Reception tables add the finishing touch to complete the overall impression

Radiused Corner Reception Table 600 x 600 x 455mm

Hive

Include playful colours to increase motivation and productivity, not everything has to be serious

> Shaped Square Table 1200 x 1200 x 740mm

Sunrise

Evolve Oak Legs offer a natural contrast to a modern interior layout, bringing the outdoors in

> Poseur Shaped Square Table 700 x 700 x 1100mm

Evolve High Stool

Pairing your Evolve tables with statement chairs creates a stylish environment for employees to enjoy

> Shaped Square Table 1200 x 1200 x 740mm