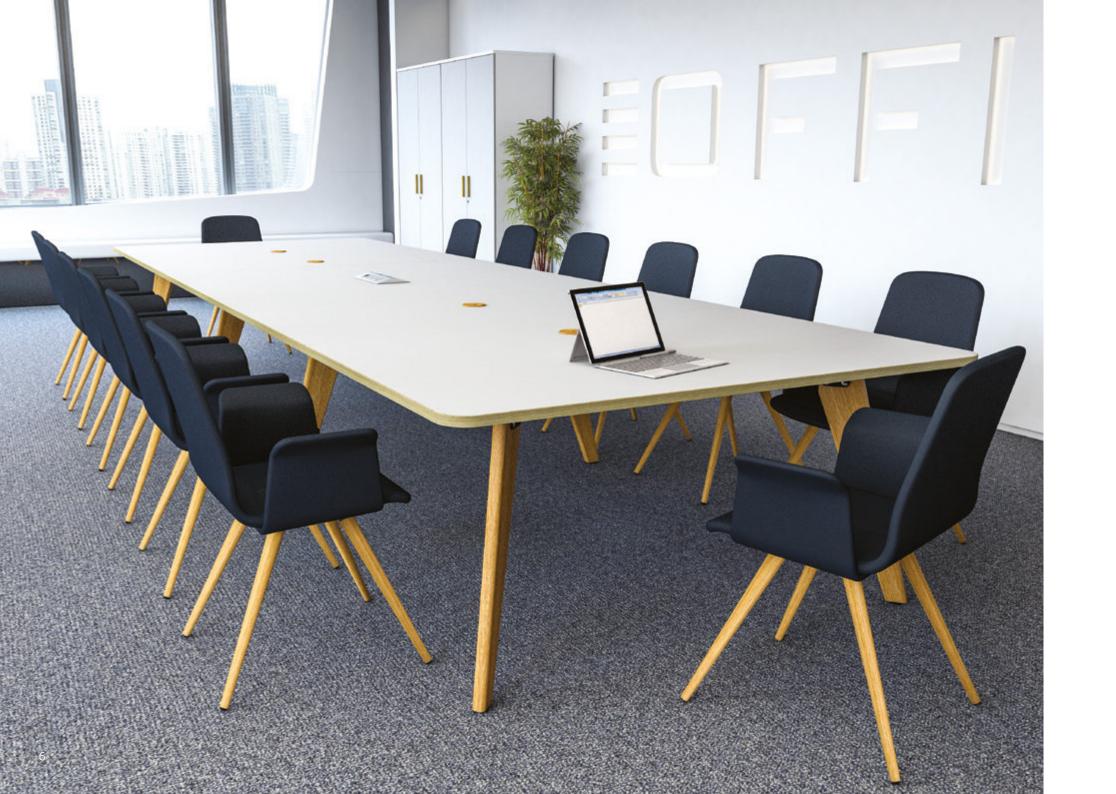

3 Piece Shaped Rectangular Boardroom Table 4600 x 1600 x 740mm

\_\_\_\_\_

Sunrise

Be inspired with a dash of colour, encouraging creativity and flair

2 Piece Boat Shaped Boardroom Table 3200 x 1200 x 740mm

Lyra Net

Complement ultra-modern design with natural, subtle textures

3 Piece Shaped Rectangular Boardroom Table 4600 x 1600 x 740mm

Melody

Partner fabric colours and textures to energize and inspire

Shaped Square Table 1200 x 1200 x 740mm