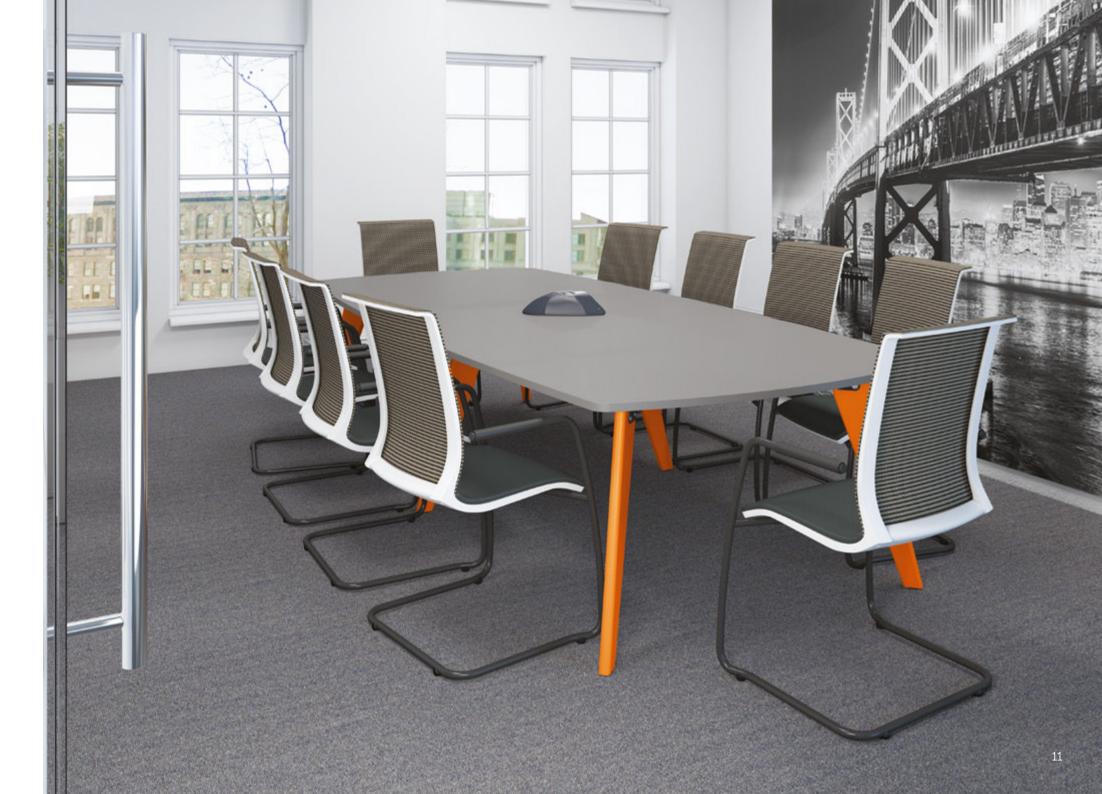

Hive

Break out of convention and collaborate anywhere, decisions aren't just for the boardroom

4 Piece Rectangular Boardroom Table 6000 x 1200 x 740mm

Evolve Bench Seat

Reception tables add the finishing touch to complete the overall impression

Radiused Corner Reception Table 600 x 600 x 455mm

Hive

Include playful colours to increase motivation and productivity, not everything has to be serious

> Shaped Square Table 1200 x 1200 x 740mm

Sunrise

Evolve Oak Legs offer a natural contrast to a modern interior layout, bringing the outdoors in