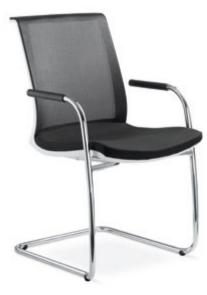

> Poseur Shaped Square Table 700 x 700 x 1100mm

Evolve High Stool

Pairing your Evolve tables with statement chairs creates a stylish environment for employees to enjoy

> Shaped Square Table 1200 x 1200 x 740mm