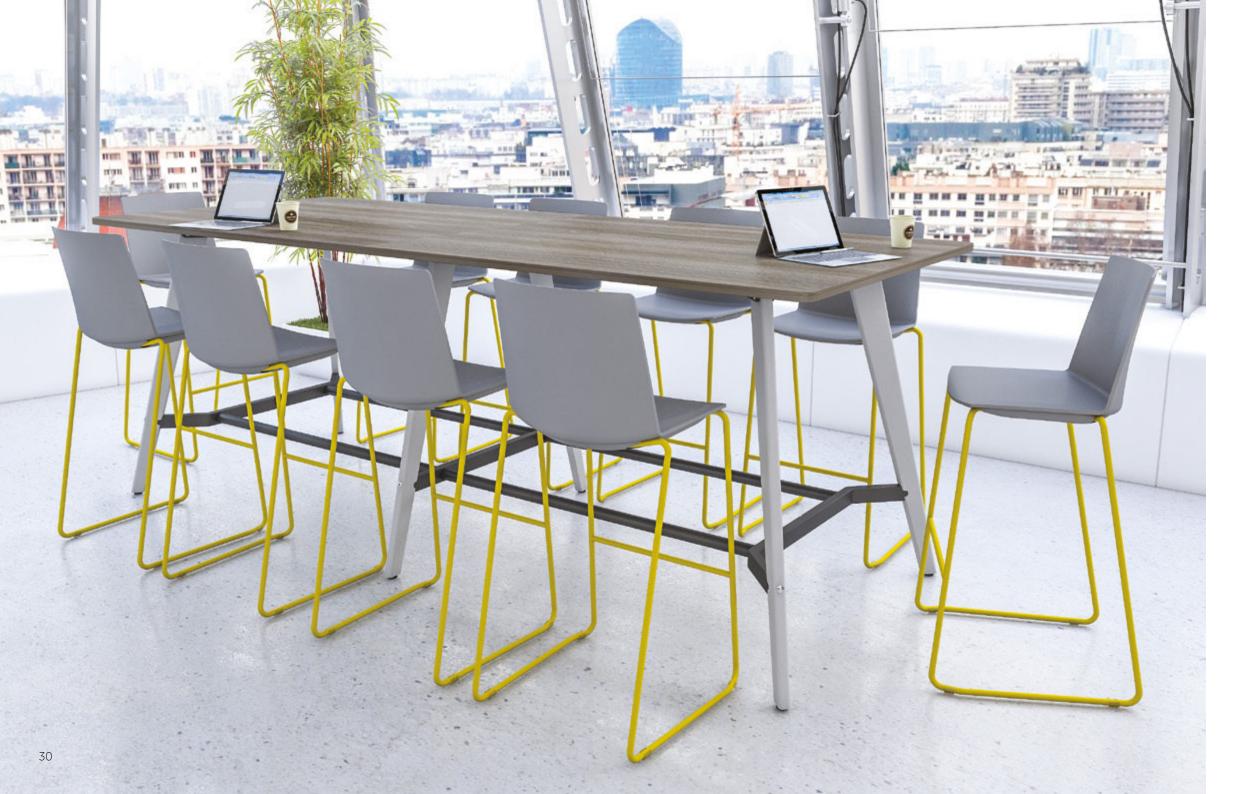

Hive

Break out of convention and collaborate anywhere, decisions aren't just for the boardroom

4 Piece Rectangular Boardroom Table 6000 x 1200 x 740mm

Evolve Bench Seat

Reception tables add the finishing touch to complete the overall impression

> Poseur Shaped Square Table 700 x 700 x 1100mm

Evolve High Stool

Pairing your Evolve tables with statement chairs creates a stylish environment for employees to enjoy

> Shaped Square Table 1200 x 1200 x 740mm

Platform

For space with dimension and depth, incorporate poseur and dining height tables

Shaped Rectangle Poseur Bench 1600 x 800 x 1100mm

Platform

Flexible and varied workspace design promotes an active atmosphere centralised on health and well being