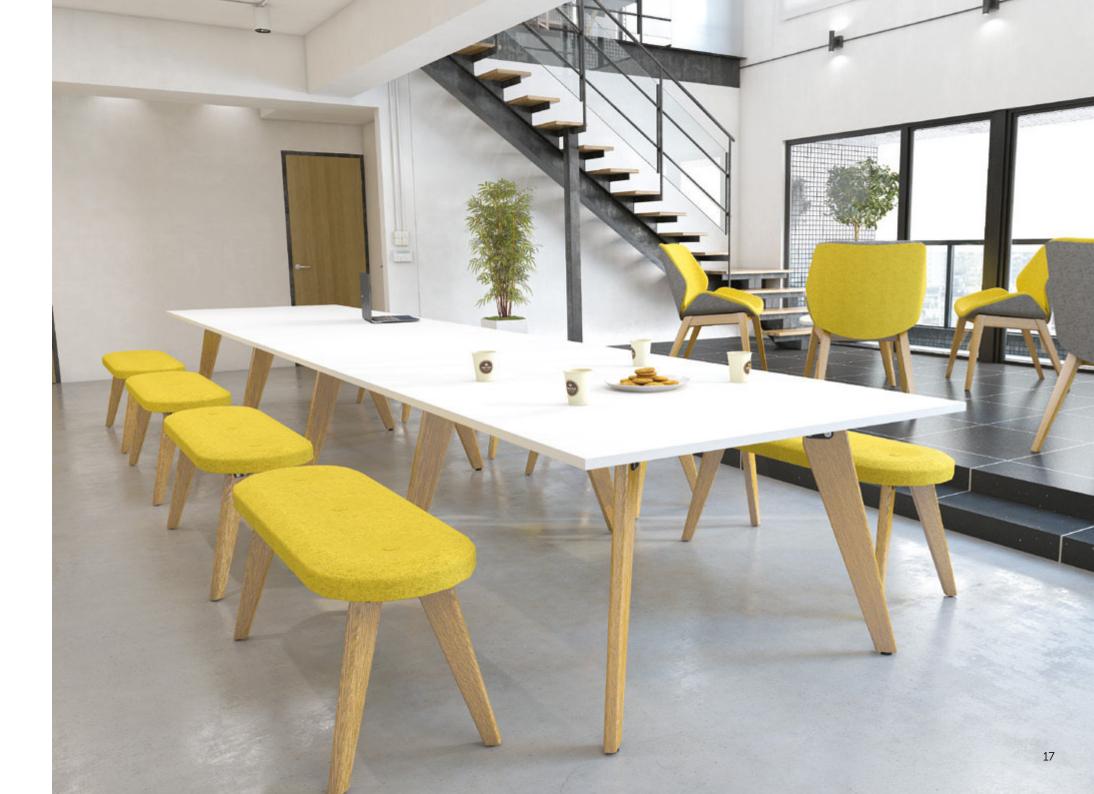

Hive

Break out of convention and collaborate anywhere, decisions aren't just for the boardroom

4 Piece Rectangular Boardroom Table 6000 x 1200 x 740mm

Evolve Bench Seat

Reception tables add the finishing touch to complete the overall impression

> Poseur Shaped Square Table 700 x 700 x 1100mm

Evolve High Stool

Pairing your Evolve tables with statement chairs creates a stylish environment for employees to enjoy

> Shaped Square Table 1200 x 1200 x 740mm

Evolve High Stool