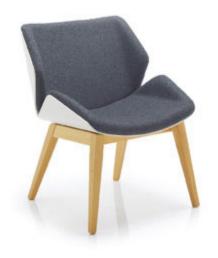

> Poseur Shaped Square Table 700 x 700 x 1100mm

Evolve High Stool

Pairing your Evolve tables with statement chairs creates a stylish environment for employees to enjoy

> Shaped Square Table 1200 x 1200 x 740mm