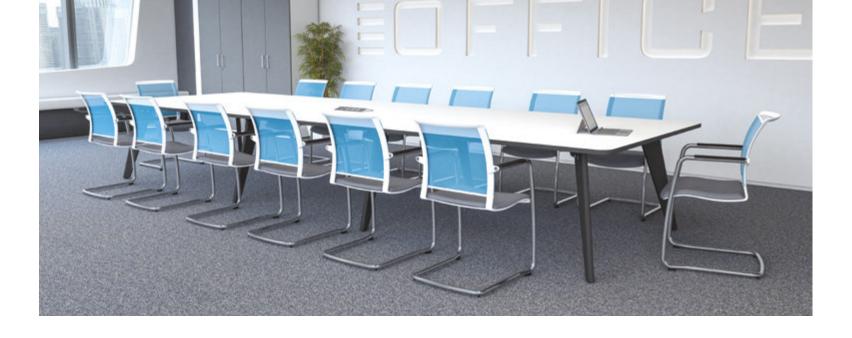

3 Piece Shaped Rectangular Boardroom Table 4600 x 1600 x 740mm

\_\_\_\_\_

Sunrise

Be inspired with a dash of colour, encouraging creativity and flair

2 Piece Boat Shaped Boardroom Table 3200 x 1200 x 740mm

Hive

Break out of convention and collaborate anywhere, decisions aren't just for the boardroom

4 Piece Rectangular Boardroom Table 6000 x 1200 x 740mm

Evolve Bench Seat

Reception tables add the finishing touch to complete the overall impression