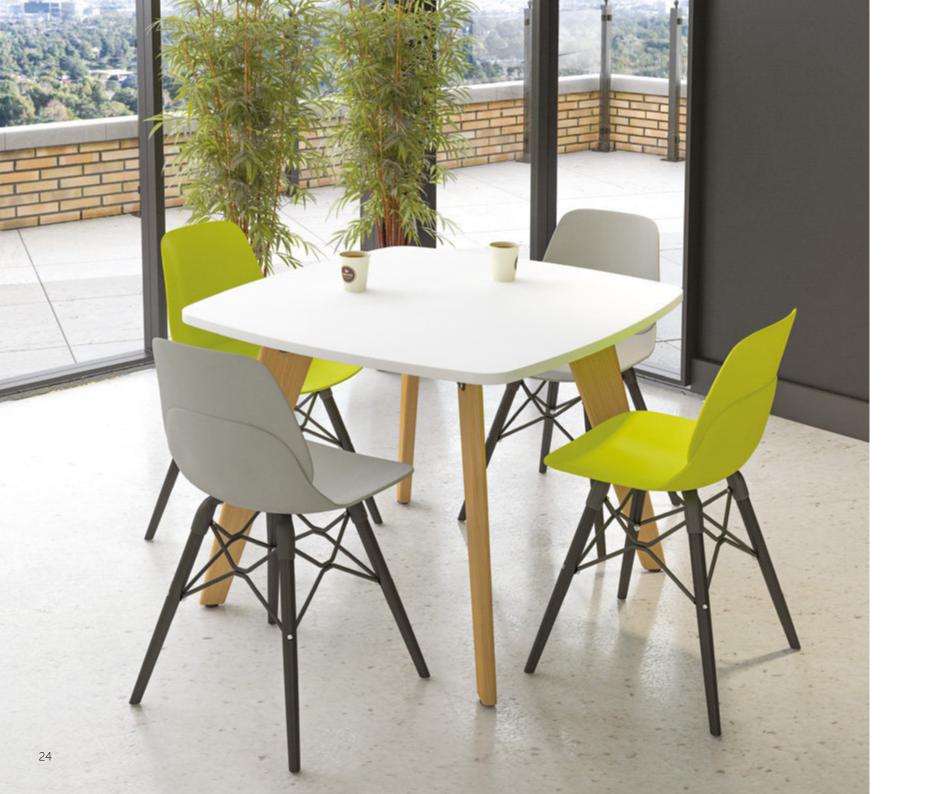

Radiused Corner Reception Table 600 x 600 x 455mm

Hive

Include playful colours to increase motivation and productivity, not everything has to be serious

> Shaped Square Table 1200 x 1200 x 740mm

Sunrise

Evolve Oak Legs offer a natural contrast to a modern interior layout, bringing the outdoors in

> Poseur Shaped Square Table 700 x 700 x 1100mm

Evolve High Stool

Pairing your Evolve tables with statement chairs creates a stylish environment for employees to enjoy

> Shaped Square Table 1200 x 1200 x 740mm