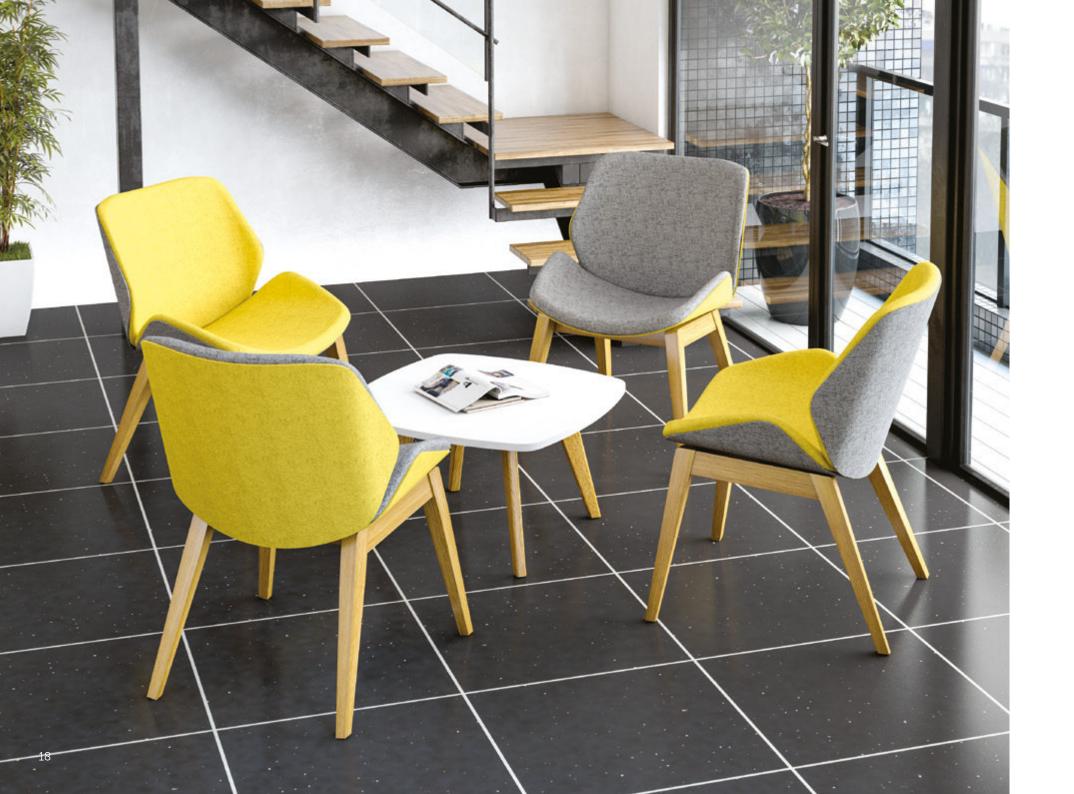

> Poseur Shaped Square Table 700 x 700 x 1100mm

Evolve High Stool

Pairing your Evolve tables with statement chairs creates a stylish environment for employees to enjoy

> Shaped Square Table 1200 x 1200 x 740mm