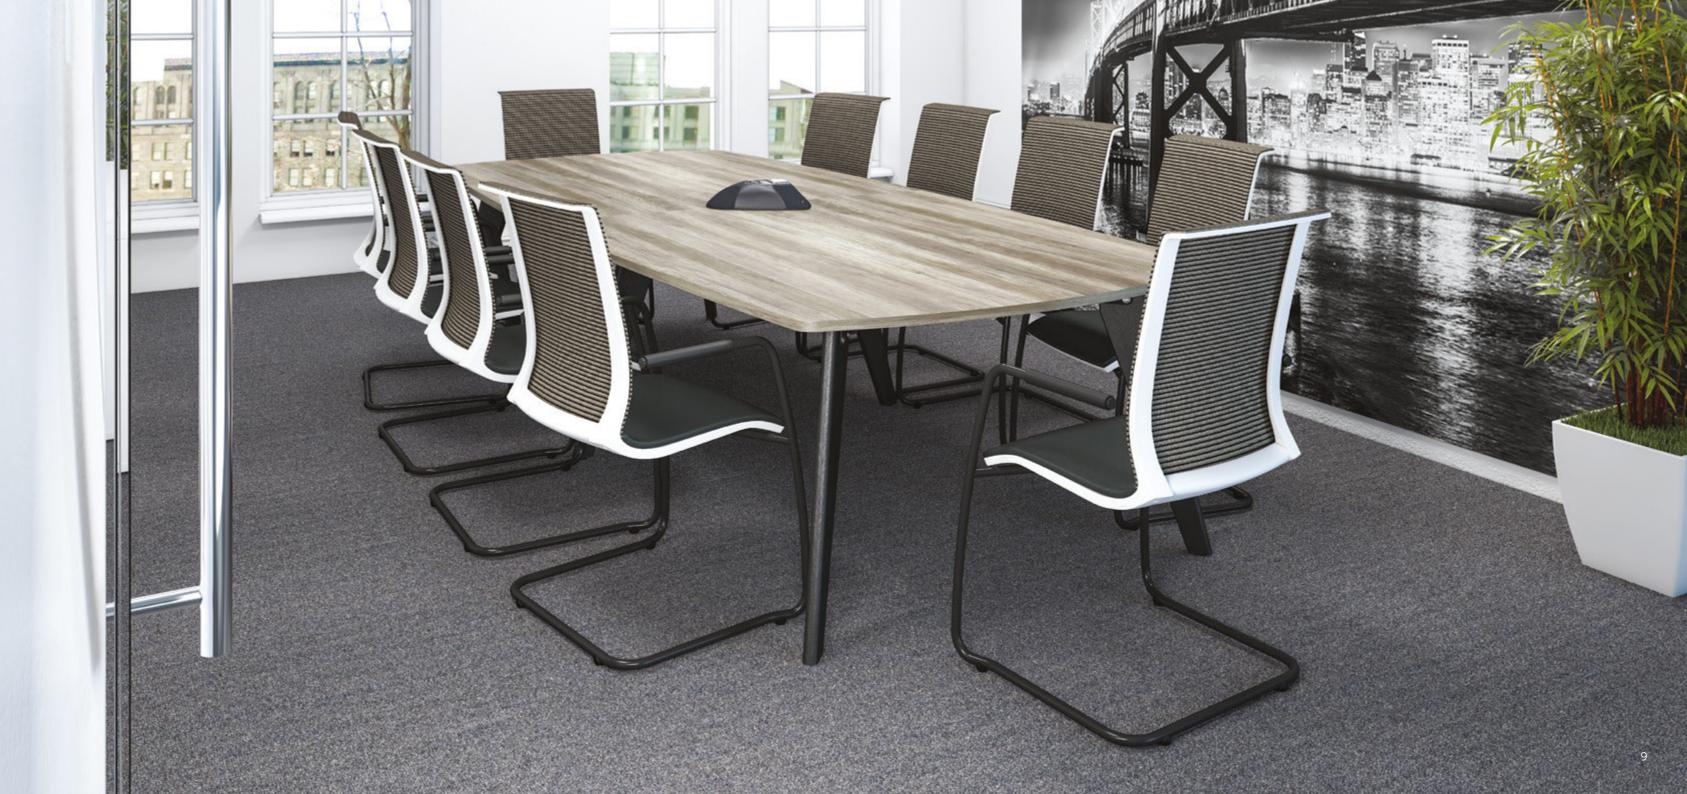

3 Piece Shaped Rectangular Boardroom Table 4600 x 1600 x 740mm

\_\_\_\_\_

Sunrise

Be inspired with a dash of colour, encouraging creativity and flair

2 Piece Boat Shaped Boardroom Table 3200 x 1200 x 740mm

Lyra Net

Complement ultra-modern design with natural, subtle textures

3 Piece Shaped Rectangular Boardroom Table 4600 x 1600 x 740mm

Melody

Partner fabric colours and textures to energize and inspire

Shaped Square Table 1200 x 1200 x 740mm