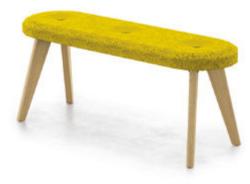

Hive

Break out of convention and collaborate anywhere, decisions aren't just for the boardroom

4 Piece Rectangular Boardroom Table 6000 x 1200 x 740mm

Evolve Bench Seat

Reception tables add the finishing touch to complete the overall impression