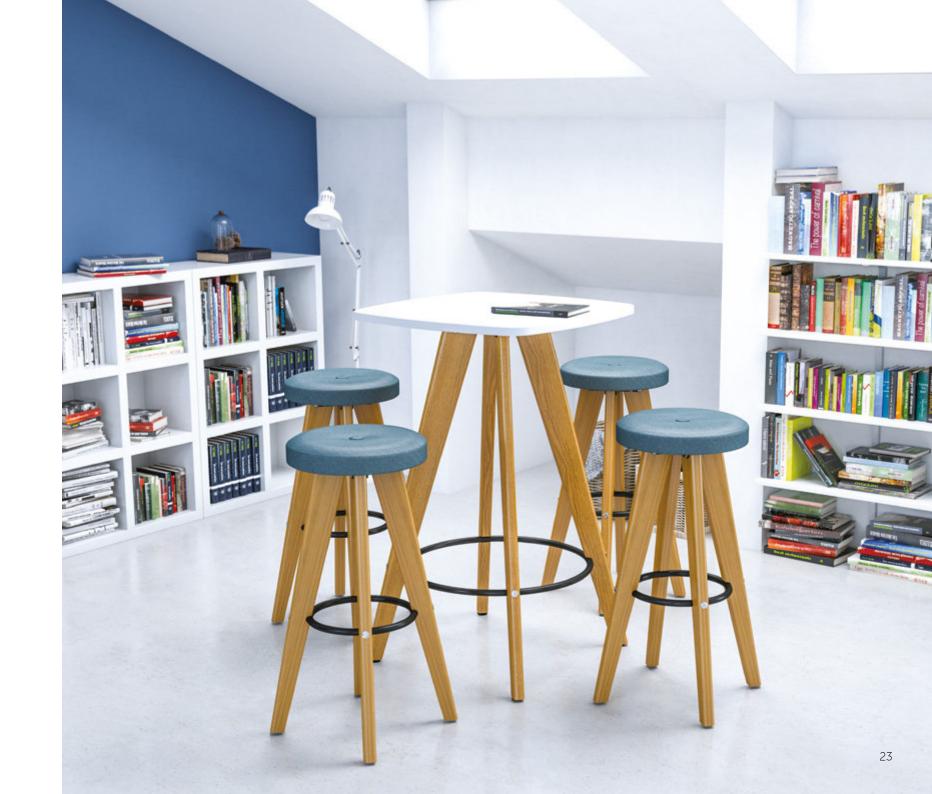

> Poseur Shaped Square Table 700 x 700 x 1100mm

Evolve High Stool

Pairing your Evolve tables with statement chairs creates a stylish environment for employees to enjoy

> Shaped Square Table 1200 x 1200 x 740mm

Platform

For space with dimension and depth, incorporate poseur and dining height tables

Shaped Rectangle Poseur Bench 1600 x 800 x 1100mm

Platform

Flexible and varied workspace design promotes an active atmosphere centralised on health and well being

2 Piece Shaped Rectangle Poseur Table 3000 x 1200 x 1100mm

Sky Fresh

Unique colour combinations bring coherence to an interior, creating a satisfying environment for all

2 Piece Shaped Rectangle Poseur Table 3000 x 1200 x 1100mm

Evolve High Stool