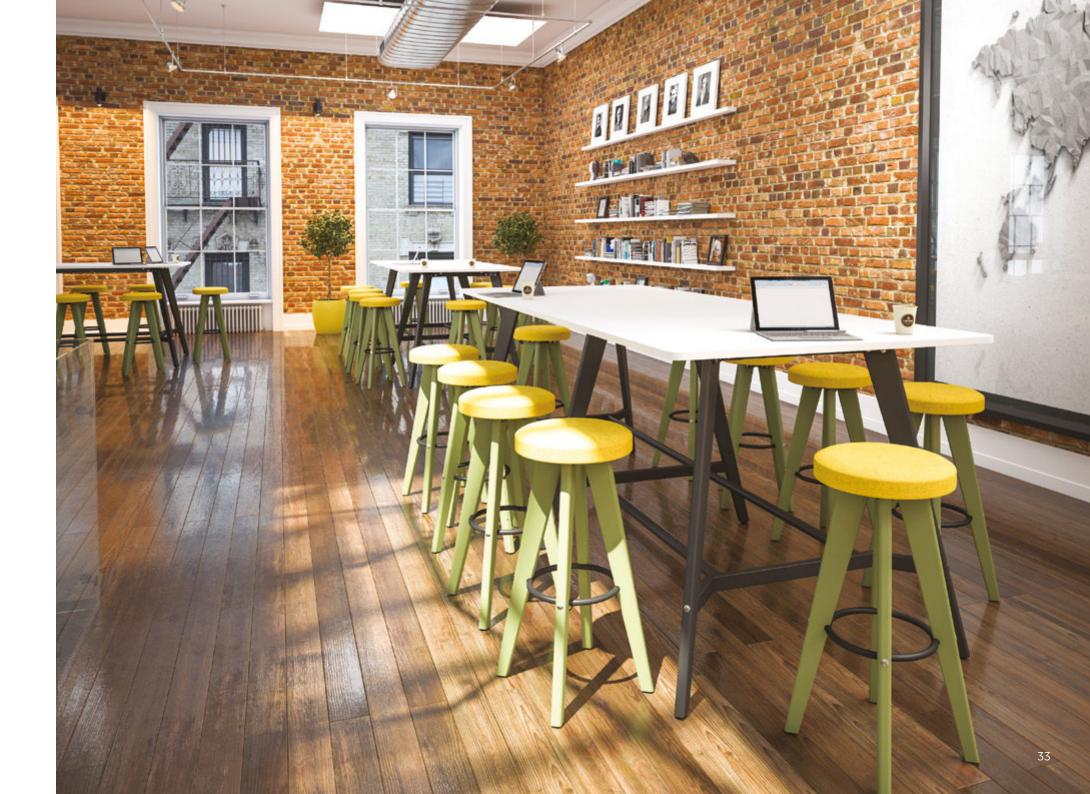

> Poseur Shaped Square Table 700 x 700 x 1100mm

Evolve High Stool

Pairing your Evolve tables with statement chairs creates a stylish environment for employees to enjoy

> Shaped Square Table 1200 x 1200 x 740mm

Evolve High Stool