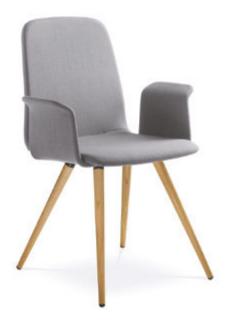

> Poseur Shaped Square Table 700 x 700 x 1100mm

Evolve High Stool

Pairing your Evolve tables with statement chairs creates a stylish environment for employees to enjoy

> Shaped Square Table 1200 x 1200 x 740mm