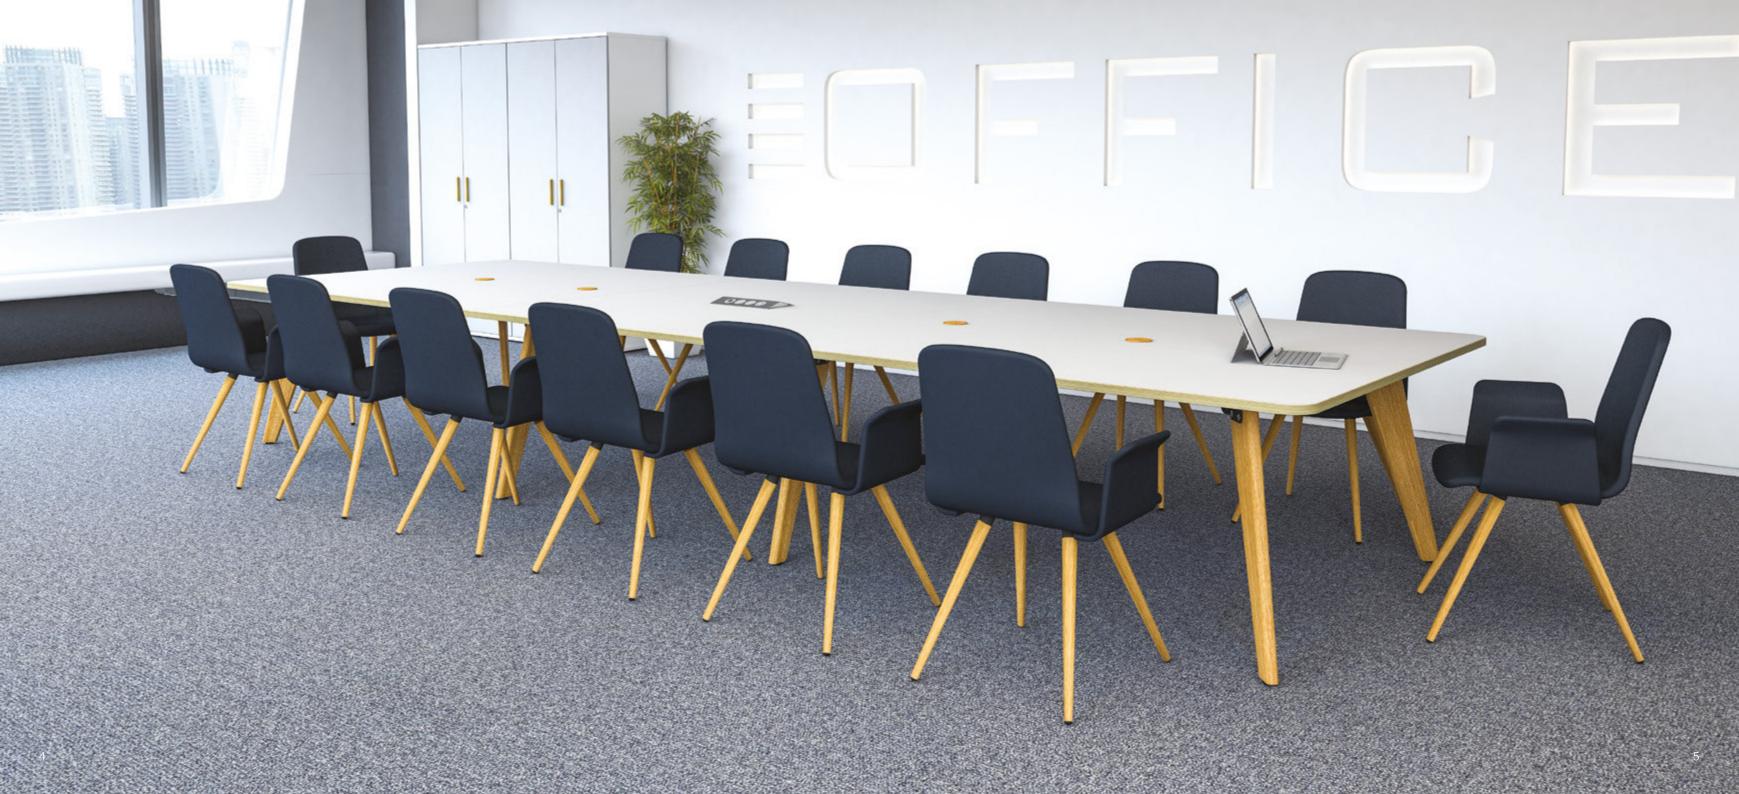

3 Piece Shaped Rectangular Boardroom Table 4600 x 1600 x 740mm

\_\_\_\_\_

Sunrise

Be inspired with a dash of colour, encouraging creativity and flair

2 Piece Boat Shaped Boardroom Table 3200 x 1200 x 740mm

Lyra Net

Complement ultra-modern design with natural, subtle textures

3 Piece Shaped Rectangular Boardroom Table 4600 x 1600 x 740mm

Melody

Partner fabric colours and textures to energize and inspire

Shaped Square Table 1200 x 1200 x 740mm