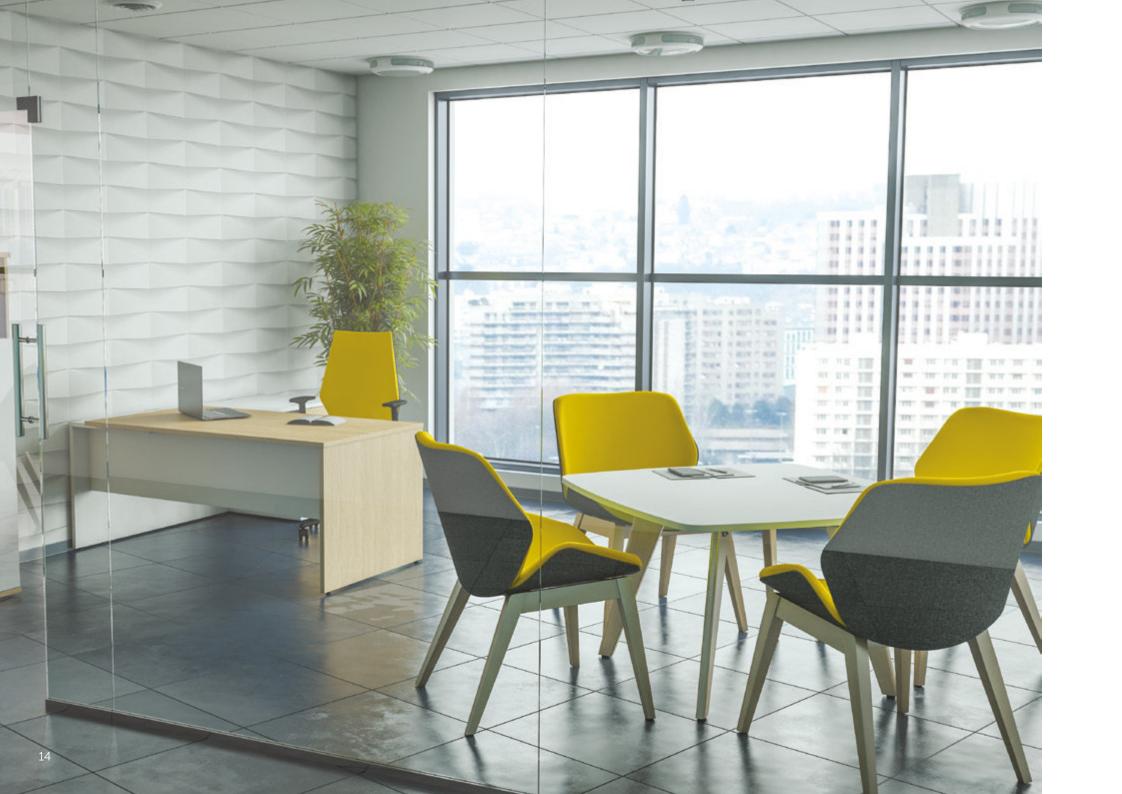

Platform

For space with dimension and depth, incorporate poseur and dining height tables

Shaped Rectangle Poseur Bench 1600 x 800 x 1100mm

Platform

Flexible and varied workspace design promotes an active atmosphere centralised on health and well being