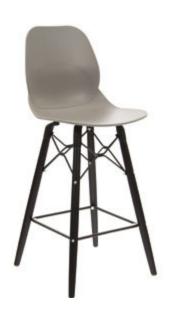

> Poseur Shaped Square Table 700 x 700 x 1100mm

Evolve High Stool

Pairing your Evolve tables with statement chairs creates a stylish environment for employees to enjoy

> Shaped Square Table 1200 x 1200 x 740mm

Evolve High Stool