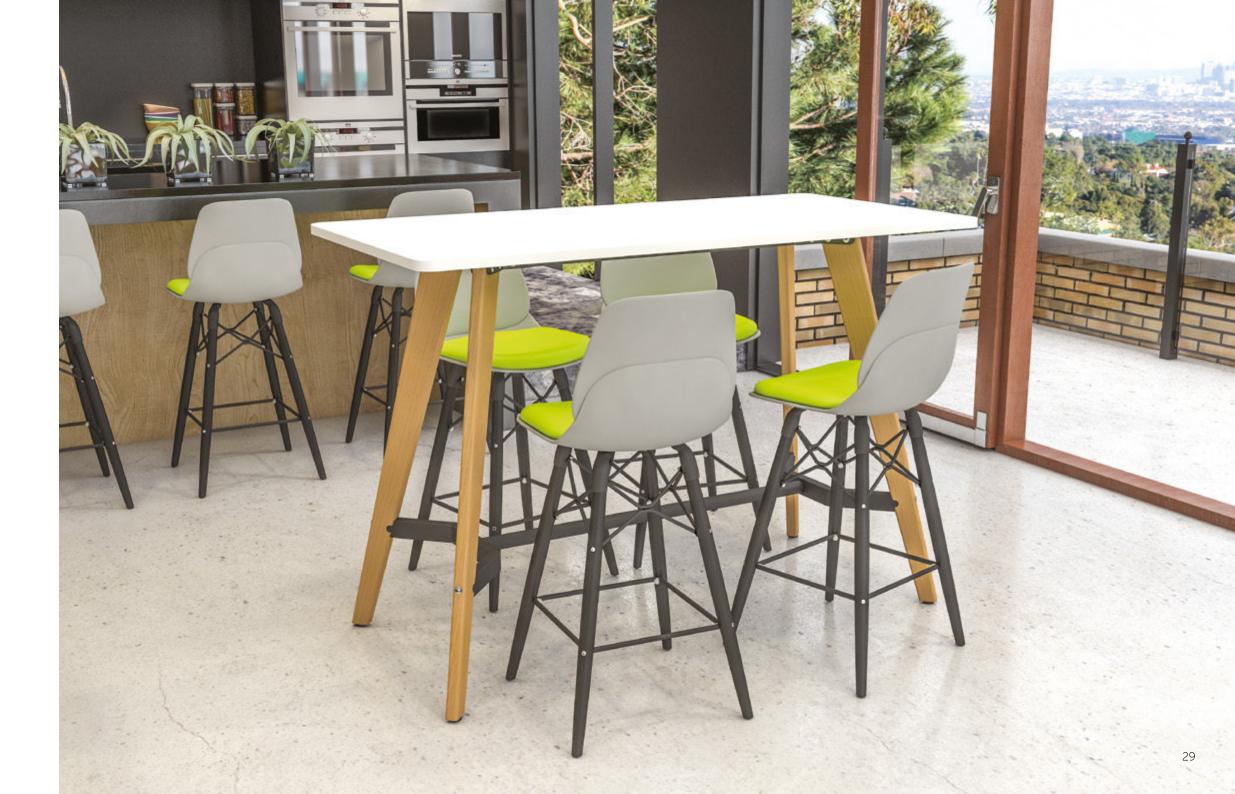

Hive

Break out of convention and collaborate anywhere, decisions aren't just for the boardroom

4 Piece Rectangular Boardroom Table 6000 x 1200 x 740mm

Evolve Bench Seat

Reception tables add the finishing touch to complete the overall impression

> Poseur Shaped Square Table 700 x 700 x 1100mm

Evolve High Stool

Pairing your Evolve tables with statement chairs creates a stylish environment for employees to enjoy

> Shaped Square Table 1200 x 1200 x 740mm

Platform

For space with dimension and depth, incorporate poseur and dining height tables

Shaped Rectangle Poseur Bench 1600 x 800 x 1100mm

Platform

Flexible and varied workspace design promotes an active atmosphere centralised on health and well being