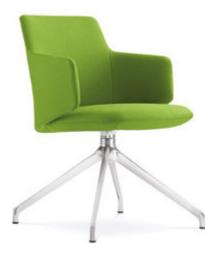

> Poseur Shaped Square Table 700 x 700 x 1100mm

Evolve High Stool

Pairing your Evolve tables with statement chairs creates a stylish environment for employees to enjoy

> Shaped Square Table 1200 x 1200 x 740mm