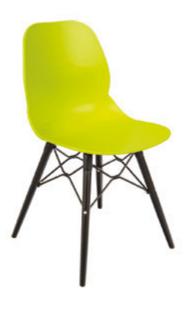

> Poseur Shaped Square Table 700 x 700 x 1100mm

Evolve High Stool

Pairing your Evolve tables with statement chairs creates a stylish environment for employees to enjoy

> Shaped Square Table 1200 x 1200 x 740mm

Evolve High Stool