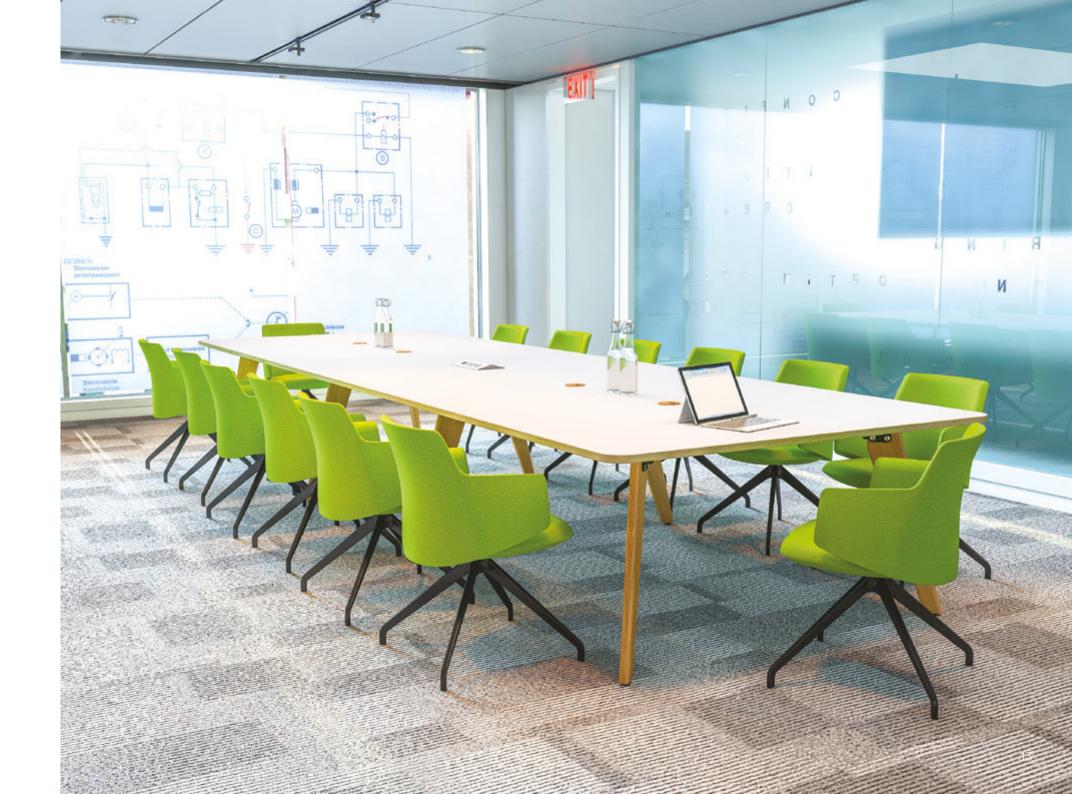

Hive

Break out of convention and collaborate anywhere, decisions aren't just for the boardroom

4 Piece Rectangular Boardroom Table 6000 x 1200 x 740mm

Evolve Bench Seat

Reception tables add the finishing touch to complete the overall impression