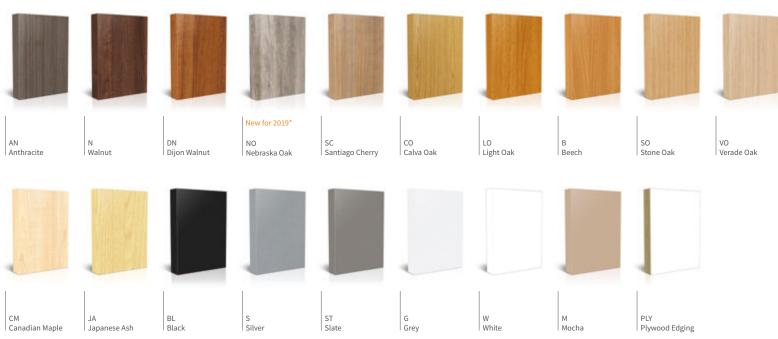

#### **Board Finishes**

RAL 9016

RAL 7043

All our MFC is sourced from FSC and PEFC accredited suppliers with the Chain of Custody certification, ensuring that you can be confident you are receiving products manufactured from sustainable sourced materials.

#### Evolve Leg RAL Colours

Please Note: Due to printing limitations we recommend that you request a colour swatch or wood sample card before ordering

PLY Edging is available as a standard option on our Evolve tables, to request ply edging on other products , please contact our Specials Department for a quotation