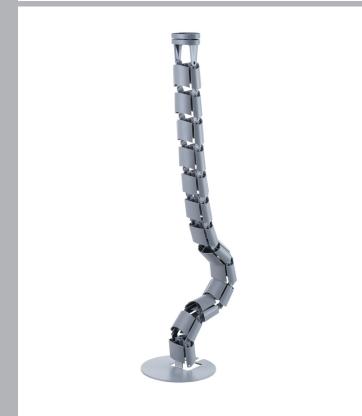

#### **Rotating Cable Spines**

#### CODE: ROSPBL/GRY

Our Rotating Cable Spines are designed to streamline and simplify your workspace cable management requirements. Designed with a touch of style while providing a practical solution for keeping your workspace tidy and professional.

Crafted from flexible plastic trunking, our cable spines ensure that cables are kept safe from damage and knots, providing a hassle-free experience. With the ability to rotate smoothly, you can easily access and adjust cables as needed without any hassle.

### FEATURES & SPECIFICATIONS

- Integral segregation for power and data cables
- Large weighted base for extra stability
- Maximum height 810mm
- Finishes Opaque, Grey, White, Black

#### Codes:

- ROSPBL/OPA Maximum Height H810mm 13 Segments Opaque ROSPBL/GRY - Maximum Height H810mm - 13 Segments - Grey
- ROSPBL/WHT Maximum Height H810mm 13 Segments White
- ROSPBL/BLK Maximum Height H810mm 13 Segments Black