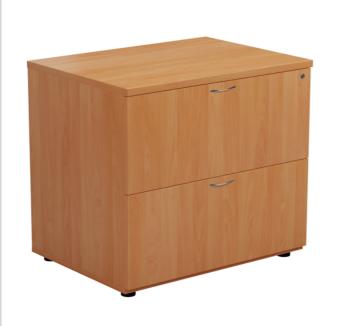

## **PRODUCT DATA SHEET**

Heavy Duty Side Filer

Code: TKDH800SF

Our "Trinity" Heavy Duty Side Filer is designed with elegance and sophistication while offering a modern touch to any office environment. With its 25mm top and lockable drawers, our Heavy Duty Side Filer ensures sturdiness and durability for individuals seeking a functional designed workspace that enhances productivity. Experience the difference and unlock your full potential with Trinity.

## **FEATURES & SPECIFICATIONS**

- Wood finishes Beech, Nova Oak, Grey Oak, White, Maple, Dark Walnut
- Lockable and supplied with two keys
- Anti-tilt mechanism
- 25mm top

Codes

TKDH800SF - W800 x D600 x H730mm