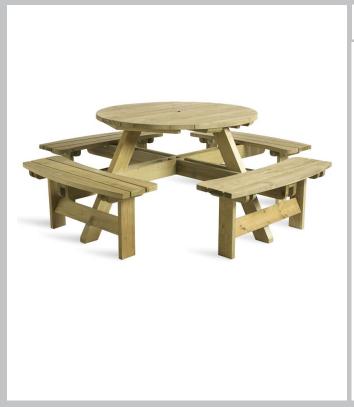

## King 8 Seater Round Picnic Table

#### King 8 Seater Round Picnic Table

A very sturdy timber picnic table has been made to withstand years of use. Comfortably seating up to 8 people.

To prolong the life of your bench for even longer it is recommended that a coat of timber sealer or preserver is applied annually.

# **FEATURES & SPECIFICATIONS**

- Weather resistant
- Perfect for large groups of people
- Weight 65kg

Sizes available:

| Dimensions        | Overall<br>Height | Overall<br>Width | Overall<br>Depth | Tabletop<br>Width | Tabletop<br>Slat<br>Thickness | Bench<br>Top<br>Length | Bench<br>Top<br>Width | Bench<br>Slat<br>Thickness |
|-------------------|-------------------|------------------|------------------|-------------------|-------------------------------|------------------------|-----------------------|----------------------------|
| 8 Seater<br>Round | 680mm             | 1800mm           | 1800mm           |                   |                               |                        |                       |                            |