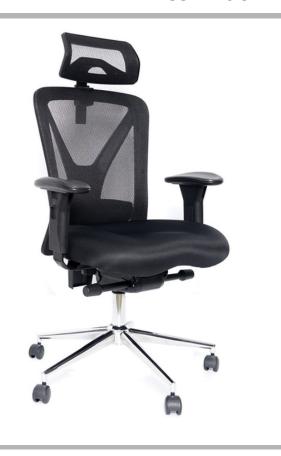

## Mesh Back Executive Chair

CODE: MB442

The Mesh Back Executive Chair is a versatile ergonomic office chair designed for maximum comfort and support during long working hours. The chair features a mesh back, which provides breathability and a comfortable sitting experience. The synchro mechanism allows the backrest and seat to move in unison, providing a smooth reclining motion that follows your body's natural movements.

## FEATURES & SPECIFICATIONS

- Height adjustable arms with soft PU Pads
- Adjustable lumbar support
- Height adjustable headrest
- Synchro mechanism
- Seat slide with UKFR foam
- Chrome base and gas lift