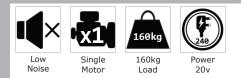

### FEATURES & SPECIFICATIONS

- Wood finishes Beech, Grey Oak, Oak, Walnut, White-Oak, White
- Frame finishes Silver, White
- The single motor adjusts the desktop height at a 44db noise level
- Height adjustment is made through a single motor with a maximum weight loading of 160kg
- Vertical cable spine option for the single desks to carry cables from floor to desktop