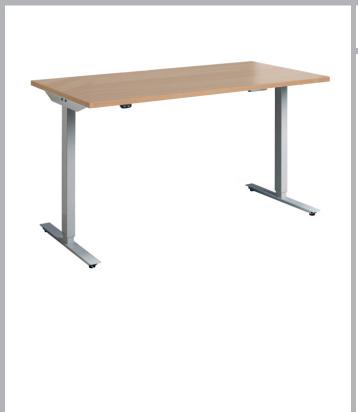

#### Elev8 Mono Straight Sit-Stand Desk

#### CODE: EEVM-1400/SLV/BEE

Featuring value and versatility at its best, Elev8 Mono height adjustable desks with a single motor provide affordable features and durable design to transform the workplace with healthy flexibility and mass appeal. Put simply, a healthier workforce is a happier, more motivated and more productive workforce; not to mention the reduced risk of sickness days due to back problems & other symptoms of sedentary work habits

#### Codes:

EVM-1200 - W1200 x D800 x H700 - 1200mm EVM-1400 - W1400 x D800 x H700 - 1200mm EVM-1600 - W1600 x D800 x H700 - 1200mm