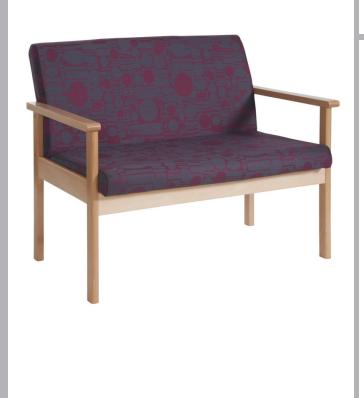

#### Meavy Modular Beech Wooden Frame Chair

#### CODE: MEA50002

Meavy chairs combine the beauty of high quality upholstery and the strength of a solid beech wooden frame for a stylish yet durable seating option. With both arm and armless options available, the chair's simple, classic design allows it to complement any office environment and keep visitors comfortable and relaxed.

## FEATURES & SPECIFICATIONS

- Available in blue or charcoal with made to order fabric options available
- Elegant flowing lines with a solid beech frame
- Ideal around a coffee table in a reception or waiting area
- Low arm, high arm, 1 and 2 seater combinations
- Mortise and tenon jointed
- Sturdy beech plywood internal back frame