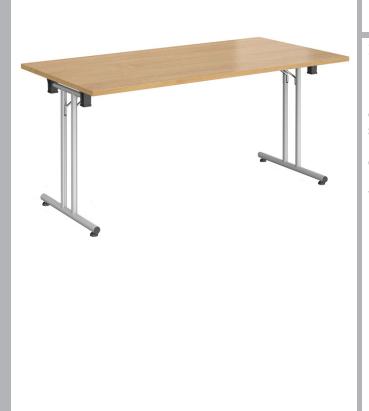

#### Rectangular Folding Leg Table

#### CODE: SFL1600-S-O

Introducing the Rectangular Folding Leg Table, the perfect blend of functionality, versatility, and style. Designed to meet the needs of modern meeting rooms, conference suites, and exhibitions, this table combines sleek aesthetics with a 25mm scratch-resistant tops, impact-resistant and rigid plastic ABS edging. The folding leg design offers easy manoeuvrability and convenient storage, making it ideal for dynamic work environments where space is at a premium.

### FEATURES & SPECIFICATIONS

- 25mm scratch resistant tops with impact resistant, rigid plastic ABS edging
- 25mm table tops available in beech, grey oak, oak and white
- Frame colours: black, chrome, silver, white
- Folding frame for easy handling and storage when not in use