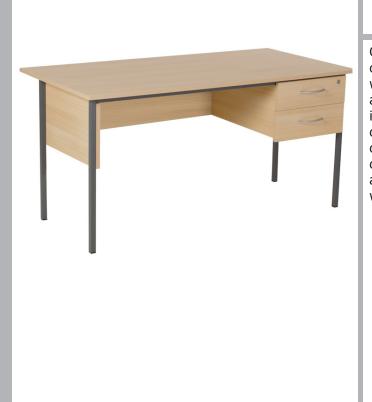

#### Single Pedestal Two Drawer Desk

#### CODE: UDESK60-2-OAK

Our Single Pedestal Two Drawer Desks are part of our Universal Range of office furniture, designed with practicality in mind to enhance your workspace and boost efficiency. With its standout features including a 18mm thick top, secure lockable drawers, and a robust metal frame for added durability and stability. This single pedestal two drawer desk is an ideal choice for those seeking a functional workspace that balances productivity with an attractive design.

### FEATURES & SPECIFICATIONS

- Pedestals can be fitted left or right handed
- Grey metal legs
- Fully Lockable
- 18mm Top