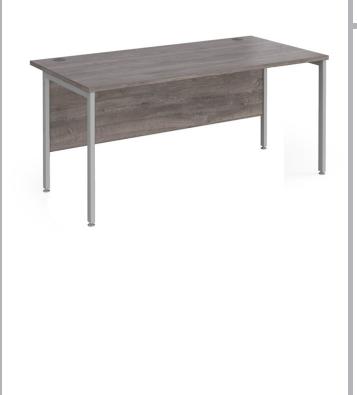

#### Straight Desk - H-Frame

#### CODE: MH16/SLV/GOAK

Our Maestro 25 Straight Desk with H - Frame is meticulously crafted to enhance your workspace with style, functionality, and durability. With its fully welded H-Frame leg, 18mm modesty panel and combined with a 25mm melamine desktop ensures the strength and stability needed in a productive working environment.

### FEATURES & SPECIFICATIONS

- Wood finishes Beech, Grey Oak, Oak, White, Walnut
- Frame finishes Black, Silver, White
- 18mm back modesty panels
- Cable access ports included
- H Frame
- 25mm top