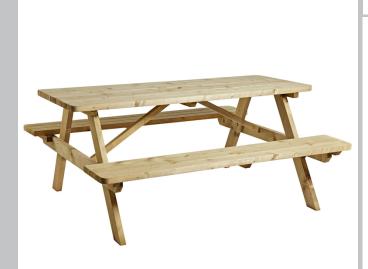

#### Hereford Picnic Table (6 or 8 Seater)

# Hereford Picnic Table (6 or 8 Seater)

The Hereford Solid Spruce Wooden Picnic Table has been designed to withstand all kinds of weather. So, rain or shine, it is perfect to use all year round.

Constructed from sturdy timber, specifically spruce wood, known for its durability and resistance to weathering its solid construction ensures that it will last for many years, making it an excellent investment for those who enjoy spending time outside.