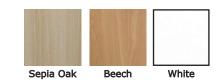

### FEATURES & SPECIFICATIONS

- 18mm table tops available in beech, oak and white
- Panel End Legs
- Choice of Sizes

Codes: 2424LT - W595 x D595 x D500mm 3924LT - W1000 x D595 x D500mm