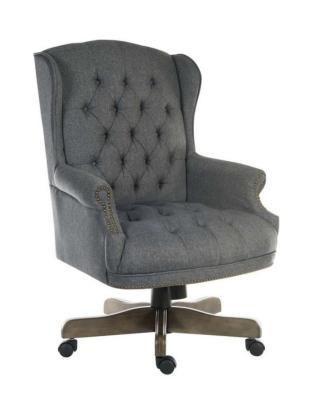

## Chairman Swivel Executive "Study" Chair

CODE: 6927

The Chairman Swivel Executive Chair is an elegant, luxurious and comfortable solution for any managerial position. Its beautifully colored bonded leather, with a matching leather effect exterior and hand-applied antique brass nail-head trim, gives it a sophisticated look. The 8-way hand-tied coil construction seat provides comfort, while the reclining function with tilt tension, adjustable seat height, and an elegant 5-star base in a fruitwood finish add to its functionality.

## FEATURES & SPECIFICATIONS

- Large button tufted bonded leather faced executive chair
- 8 way hand tied coil construction seat
- Hand applied "antique" brass nail-head trim
- Elegant 5 star base in fruitwood finish
- Gas lift seat height adjustment
- Reclining function with tilt tension

Overall Height Seat Height Seat Width Seat Depth Back Width Back Height 1140-1220mm 480-560mm 580mm 510mm 580mm 660mm

Weight Capacity(kg): 115kg

Finish: fabric Warranty: 1yr Usage: 8hr Code: 6927