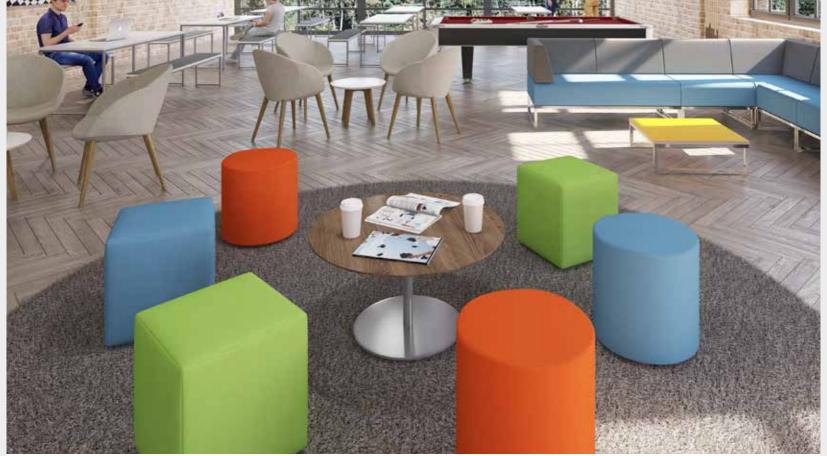

#### Groove Fabric Versatile Breakout Seating

Groove breakout seating provides a flexible and informal seating solution for a wide range of environments. Available in a multitude of shapes, sizes and finishes, and with endless permutations, Groove stools can be scattered individually or used as interlinking seating to add colour, fun and inspiration to breakout areas and offices.

- Use on their own or mix with other seating ranges
- Easy to move and re-configure to suit different environments
- Deep-foamed seats offering enhanced comfort within relaxation areas
- Stylish accessory for any breakout or reception area