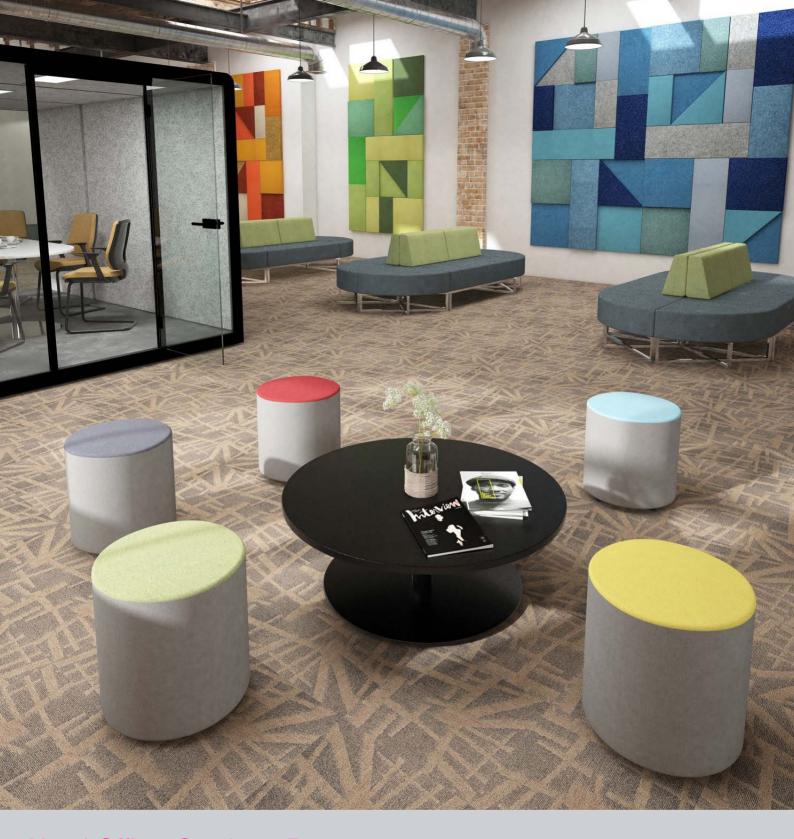

#### Groove Fabric Versatile Breakout Seating

Groove breakout seating provides a flexible and informal seating solution for a wide range of environments. Available in a multitude of shapes, sizes and finishes, and with endless permutations, Groove stools can be scattered individually or used as interlinking seating to add colour, fun and inspiration to breakout areas and offices.

- Use on their own or mix with other seating ranges
- Easy to move and re-configure to suit different environments
- Deep-foamed seats offering enhanced comfort within relaxation areas
- Stylish accessory for any breakout or reception area