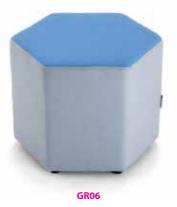

#### **Dimensions**

| Code | Overall depth | Overall width | Overall<br>height |
|------|---------------|---------------|-------------------|
| GR01 | 410           | 410           | 430               |
| GR02 | 410           | 410           | 430               |
| GR03 | 410           | 910           | 430               |
| GR06 | 460           | 530           | 430               |