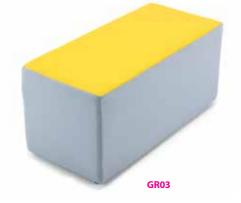

#### **Pricing**

| Code |         |
|------|---------|
| GR01 | Bubble  |
| GR02 | Square  |
| GR03 | Brick   |
| CDOC | Hoyogon |

GR02

#### **Dimensions**

| Code | Overall depth | Overall width | Overall<br>height |
|------|---------------|---------------|-------------------|
| GR01 | 410           | 410           | 430               |
| GR02 | 410           | 410           | 430               |
| GR03 | 410           | 910           | 430               |
| GR06 | 460           | 530           | 430               |