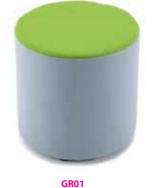

#### **Pricing**

| Code |         |
|------|---------|
| GR01 | Bubble  |
| GR02 | Square  |
| GR03 | Brick   |
| CDOC | Hoyogon |

GR02

#### **Dimensions**

| Code | Overall depth | Overall width | Overall<br>height |
|------|---------------|---------------|-------------------|
| GR01 | 410           | 410           | 430               |
| GR02 | 410           | 410           | 430               |
| GR03 | 410           | 910           | 430               |
| GR06 | 460           | 530           | 430               |