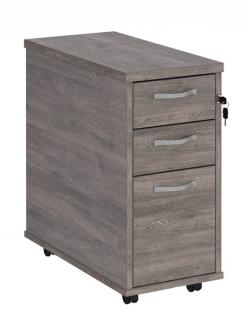

## Tall Slimline Mobile Three Drawer Pedestal

CODE: TNMP

Our Maestro 25 Tall Slimline Mobile Three Drawer Pedestal is meticulously crafted to enhance your workspace with style, functionality, and durability. With its curved silver handles, lockable drawers, and supplied with two keys to provide a safe and secure storage space for documents, supplies, and personal belongings. Whether you are furnishing a corporate office, home office, or coworking space, our Maestro 25 range has everything you need to create a work area that inspires creativity, collaboration, and success.

## FEATURES & SPECIFICATIONS

- Wood finishes Beech, Grey Oak, Oak, White, Walnut
- Pedestal can be fitted left or right handed
- Lockable and supplied with two keys
- Silver curved handles
- 25mm top

## Codes

TNMP - H630 x W300 x D600mm