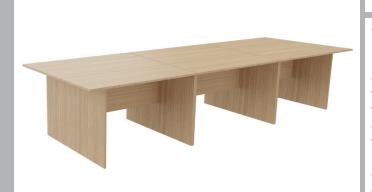

## Panel Leg Conference Table

CODE: RCTF3612

Our Panel Leg Conference Tables are part of our Universal Range of office furniture, designed with productivity in mind to enhance your meeting, conference or boardroom environment. Designed to seamlessly blend functionality with elegance, this panel leg conference table is an ideal centrepiece for any professional setting looking to foster innovation. Whether it's an 8-person brainstorming session, a 14-person presentation or 20-person team collaboration our panel leg conference table is a functional choice with an attractive design.

## FEATURES & SPECIFICATIONS

- Special sizes available upon request
- Wood Finishes Oak, Beech and White
- Modesty Panel
- Panel end legs
- 18mm top

## Codes:

RCTF2412 - W2400 x D1200 x H720mm - (to seat 8 persons)
RCTF3012 - W3000 x D1200 x H720mm - (to seat 10 persons)
RCTF3612 - W3600 x D1200 x H720mm - (to seat 12 persons)
RCTF4212 - W4200 x D1200 x H720mm - (to seat 14 persons)
RCTF4812 - W4800 x D1200 x H720mm - (to seat 16 persons)
RCTF6012 - W6000 x D1200 x H720mm - (to seat 20 persons)