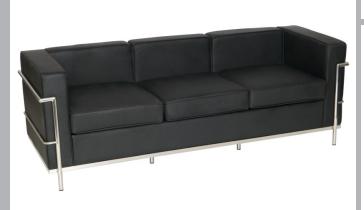

## Korby Reception Range

CODE: SJ0093

Introducing the Korby Reception Range, featuring a timeless classic faux leather design complemented by a sleek chrome tubular frame, bringing a touch of sophistication to any reception or waiting area. The Korby range is available in three, two or single-seat options in black faux leather, with a sturdy chrome tubular frame, a solid underframe with support legs, and scratch-resistant feet for added durability.

## FEATURES & SPECIFICATIONS

- Timeless classic design
- Black faux leather throughout
- Chrome tubular frame
- Solid underframe with support legs
- Scratch resistant feet

Over All Height Over All Width Over All Depth Seat Height Back Height 700mm 2000mm 730mm 465mm 265mm