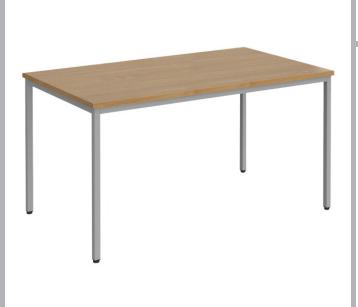

## Flexi 25 Rectangular Table

CODE: FLT1600-S-O

Our flexible meeting table solutions are suitable for a wide range of applications to cater for all of your office needs. Offering complete mobility and functionality, our Flexi 25 tables are solid, reliable and built to last. Available in a wide range of sizes, 25mm table top finishes and with a choice of silver or graphite powder coated steel frames, Flexi 25 tables can be used in multiple combinations for all styles of meetings.

## FEATURES & SPECIFICATIONS

- 25mm scratch resistant tops with impact resistant, rigid plastic ABS edging
- Available beech, oak and white table tops
- Modular tables for multiple configurations with steel frames and legs and feet levellers
- Rectangular tables 800mm deep with powder coated graphite frame
- Spiral stacking option for easy, convenient storage

## Codes

FLT800 - W800 x D800 x H72550mm FLT1200 - W1200 x D800 x H72550mm FLT1400 - W1400 x D800 x H72550mm FLT1600 - W1600 x D800 x H72550mm FLT1800 - W1800 x D800 x H72550mm