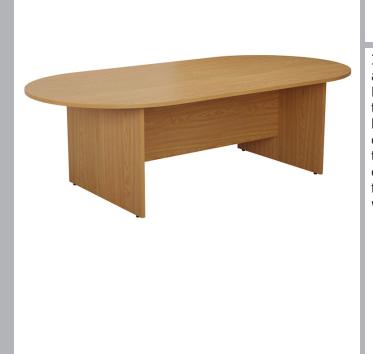

#### D-End Meeting Table

#### CODE: TK2410DE

Introducing the D-End Meeting Table, a premium addition to any boardroom or conference space. Boasting a heat and stain-resistant 25mm top thickness, the D-End Meeting Table is ideal for hosting large conferences, small team meetings or collaborative work sessions. Whether you're in a traditional boardroom setting or an open-plan office environment, the D-End Meeting Table delivers the functionality and style you need to elevate your workspace to the next level.

### FEATURES & SPECIFICATIONS

Panel end legs with modesty panel

• 25mm top

Codes: TK1810DE - W1800 x D1000 x H730mm TK2410DE - W2400 x D1000 x H730mm