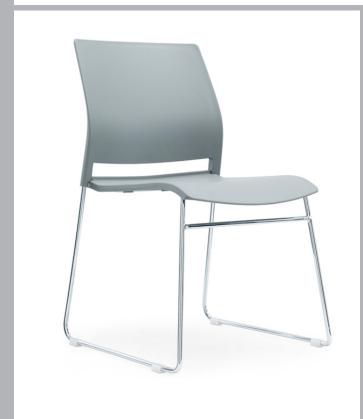

## Verse Multi-Purpose Chair

CODE: PSC

The Verse multi-purpose chair is a highly adaptable seating option that combines style and functionality. Its unique 'Crosshatch' detailed backrest sets it apart from traditional chairs, adding a touch of elegance to any environment. The chair is supported by a sturdy chromed metal skid base frame, providing stability and durability. Whether it's for professional settings or special events, this Verse multi-purpose chair is sure to make a statement while providing comfort to its users.

## FEATURES & SPECIFICATIONS

- Unique 'Crosshatch' back detail
- Chromed metal skid base frame
- Linking feet as standard
- Stackable up to 5 high for easy storage

Over All Height Over All Width Over All Depth

790mm 430mm 575mm

Finish: polypropylene Warranty: 1yr Code: PSC