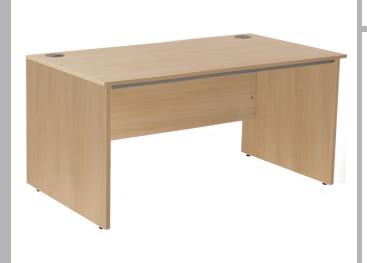

## Panel Ended Rectangular Workstation

CODE: LDPE1500

Our Panel Ended Rectangular Workstations are part of our Universal Range of office furniture, designed with practicality in mind to enhance your workspace and boost efficiency. With its standout features including a 18mm thick top, double portholes, and robust panel end legs for added durability and stability. This panel ended rectangular workstation is an ideal choice for those seeking a functional workspace that balances productivity with an attractive design.

## FEATURES & SPECIFICATIONS

- Cable access ports included
- Panel end legs
- 18mm top

LDPE1200 - W1200 x D800 x H726mm LDPE1500 - W1500 x D800 x H726mm LDPE1600 - W1600 x D800 x H726mm LDPE1800 - W1800 x D800 x H726mm