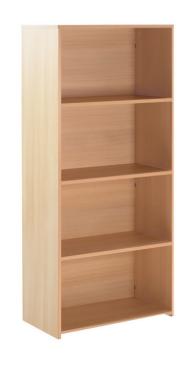

#### Bookcase (Solid Back Panels)

#### CODE: 16BK

Our Bookcases with solid back panels are part of our Universal Range of office furniture, designed with practicality in mind to enhance your workspace and boost efficiency. With its standout features including solid back panels and 18mm thick top, sides and shelves for added durability and stability. This bookcase with its solid back panels is an ideal choice for those seeking a functional workspace that balances productivity with an attractive design.

### FEATURES & SPECIFICATIONS

- 16BK & 20BK supplied with one fixed shelf
- Choices from 4 sizes
- Solid Back Panels
- 18mm solid back panels
- \*\* Supplied with one fixed shelf

#### Codes

20BK - H2000 x W750 x D400mm - 4 shelves - 5 compartments 16BK - H1600 x W750 x D400mm - 3 shelves - 4 compartments 12BK - H1200 x W750 x D400mm - 2 shelves - 3 compartments 08BK - H800 x W750 x D400mm - 1 shelves - 2 compartments