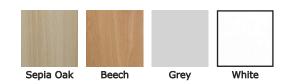

### FEATURES & SPECIFICATIONS

- 16BK & 20BK supplied with one fixed shelf
- Choices from 4 sizes
- Solid Back Panels
- 18mm solid back panels
- \*\* Supplied with one fixed shelf