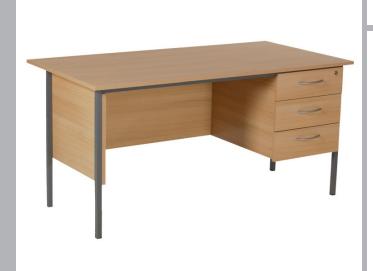

## Single Pedestal Three Drawer Desk

CODE: UDESK60-3-OAK

Our Single Pedestal Three Drawer Desks are part of our Universal Range of office furniture, designed with practicality in mind to enhance your workspace and boost efficiency. With its standout features including a 18mm thick top, secure lockable drawers, and a robust metal frame for added durability and stability. This single pedestal three drawer desk is an ideal choice for those seeking a functional workspace that balances productivity with an attractive design.

## FEATURES & SPECIFICATIONS

- Pedestals can be fitted left or right handed
- Grey metal legs
- Fully Lockable
- 18mm Top

UDESK48-3 - W1200 x D730 x H726mm UDESK60-3 - W1500 x D730 x H726mm UDESK72-3 - W1800 x D730 x H726mm