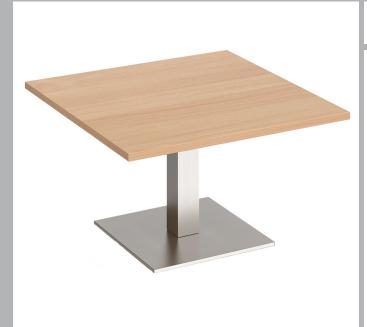

## Brescia - Square Coffee Table with Flat Square Base

CODE: BCS800

The Brescia collection of tables features simple, contemporary lines and its expansive product offering supports virtually any workplace environment. Brescia tables are offered in a variety of sizes, shapes and heights. Supporting the 25mm table tops, available in 6 finishes, is a matching central column and slim square base in a black, brushed steel or white finish which wouldn't look out of place in any modern workplace.

## FEATURES & SPECIFICATIONS

- 25mm table tops available in beech, barcelona walnut, grey oak, kendal oak, oak and white
- A stylish focal point for any breakout space
- Base and column available in black and brushed steel
- Perfect for employees to catch up over a quick drinks break
- Range of square, rectangular and circular tables ideal for entertaining visitors
- Square reception coffee table with circular column and flat square base

## Codes

BCS800 - H490 X W800 X D800mm