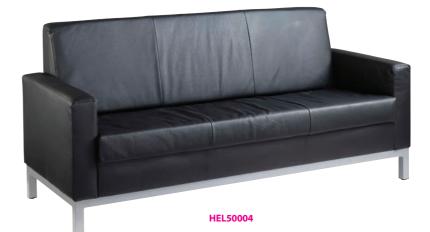

- Black leather faced reception seating ideal for any modern interior
- Available in 1, 2 and 3 seater combinations
- · Silver steel base and legs for strength and stability
- Square reception chairs with a matching reception table
- Code HEL50001 HEL50002 HEL50004 HEL50003

**Description** Single chair Two seater Three seater Table