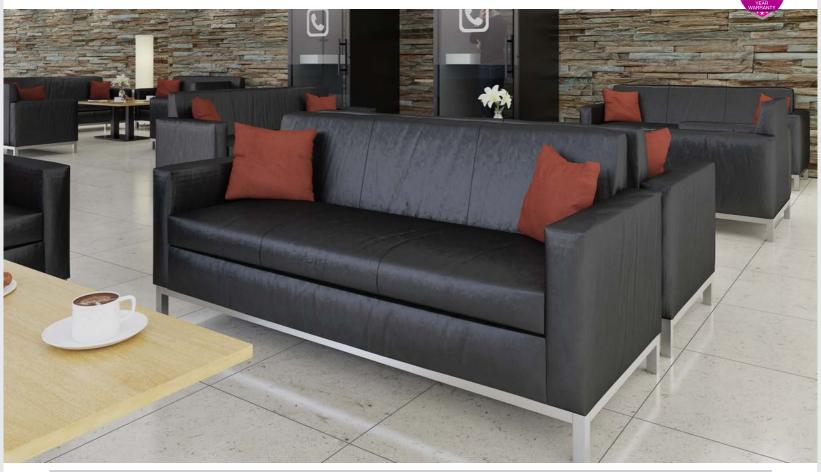

#### Helsinki - Stocked Reception Seating

lelsinki Leather Reception Seatin

The large, comfortable and luxurious Helsinki reception sofas will make lovely additions to any office or reception area. Available in black leather with a sturdy silver base, the deep padded seats and backs offer unmatched comfort and support for both employees and visitors sitting for extended periods of time, whilst at the same time adding a look of modern sophistication.

- Black leather faced reception seating ideal for any modern interior
- Available in 1, 2 and 3 seater combinations
- · Silver steel base and legs for strength and stability
- Square reception chairs with a matching reception table
- Code HEL50001 HEL50002 HEL50004 HEL50003