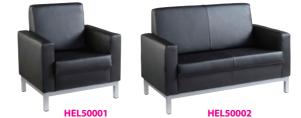

- Black leather faced reception seating ideal for any modern interior
- Available in 1, 2 and 3 seater combinations
- · Silver steel base and legs for strength and stability
- Square reception chairs with a matching reception table
- Code HEL50001 HEL50002 HEL50004 HEL50003

**Description** Single chair Two seater Three seater Table