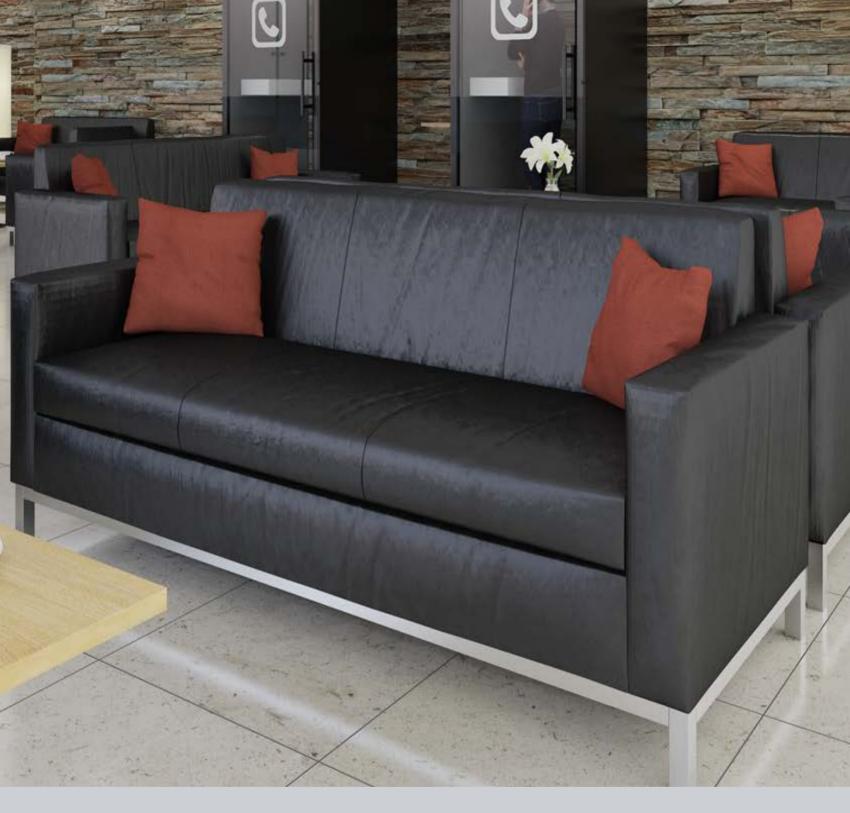

#### Helsinki - Stocked Reception Seating

lelsinki Leather Reception Seatin

The large, comfortable and luxurious Helsinki reception sofas will make lovely additions to any office or reception area. Available in black leather with a sturdy silver base, the deep padded seats and backs offer unmatched comfort and support for both employees and visitors sitting for extended periods of time, whilst at the same time adding a look of modern sophistication.

- Black leather faced reception seating ideal for any modern interior
- Available in 1, 2 and 3 seater combinations
- · Silver steel base and legs for strength and stability
- Square reception chairs with a matching reception table
- Code HEL50001 HEL50002 HEL50004 HEL50003