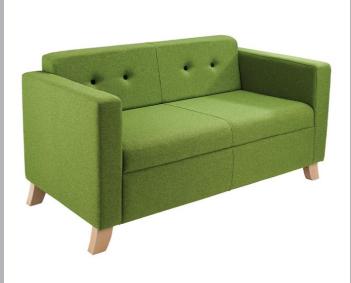

#### Tornado Reception Seating

#### CODE: TDB2

Tornado is a modern and stylish upholstered sofa designed to provide employees with an area to unwind together and build good working relationships, or for visitors to rest in comfort. The clean lines and functionality make the Tornado an ideal choice for breakout spaces and reception areas, where the extensive range of fabrics and finishes can create a relaxed and unique environment.

## FEATURES & SPECIFICATIONS

• Wooden, chrome and wooden plinth leg options

Button detail to backrest

| Over All Height | Over All Width | Over All Depth | Seat Height | Seat Width | Seat Depth | Back Height |
|-----------------|----------------|----------------|-------------|------------|------------|-------------|
| 730mm           | 1350mm         | 780mm          | 460mm       | 1150mm     | 580mm      | 270mm       |