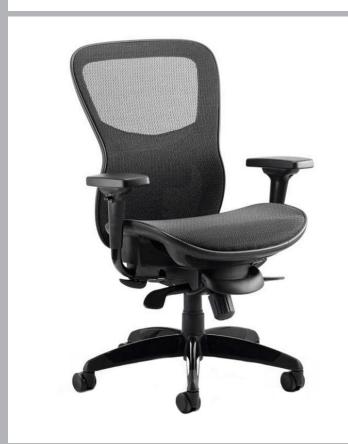

## Stealth Posture Chair

CODE: PO000021

The Stealth Posture Chair with Arms is a heavy-duty contract chair designed to withstand demanding environments. This chair boasts a superbly refined design, with a generously proportioned seating area that can easily accommodate most users. The Stealth Posture Chair with Arms is an excellent option for a heavy-duty chair that is comfortable, supportive, and built to last in demanding office environments.

## **FEATURES & SPECIFICATIONS**

- Suitable for heavy duty contract use
- Generous seat and backrest dimensions, Optional headrest
- Contoured seat and backrest
- Twin lever synchro tilt multi lock mechanism
- Height & depth adjustable lumbar support
- Ergonomic seat slide & Weight tilt tension control
- Height adjustable arms with soft pivoting armrests