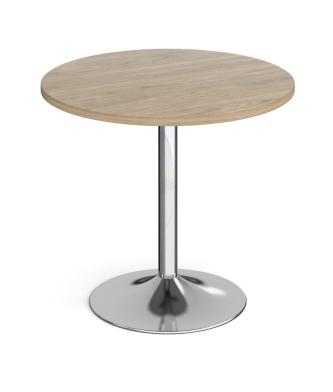

#### Genoa Circular Dining Table

#### CODE: GDC800-C-BW

Genoa dining tables have the right proportions, flawless surfaces and a solid foundation, featuring a trumpet base available in silver, white or chrome that offers the ultimate in strength and stability. Curved and straight table tops are available in a choice of five colour finishes, with a simple yet stylish design which can be used as a dining table or as a meeting table in any traditional or modern breakout space or dining area.

## FEATURES & SPECIFICATIONS

- Circular aluminium dining tables with trumpet base leg design
- Steel trumpet base 500mm diameter available in silver, white and chrome
- 25mm table tops
- Versatile and adaptable tables offer users a comfortable dining position for eating