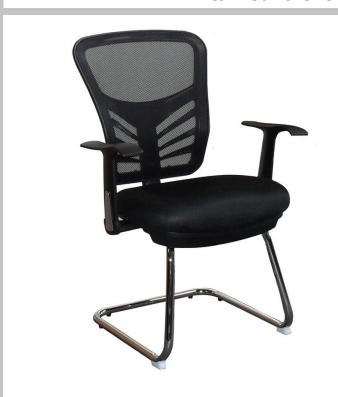

## Titan Cantilever Mesh Back Armchair

Code: UTITAN-CL

Our Titan Cantilever Mesh Back Armchair is a sleek and stylish seating solution that combines comfort and functionality. Standout features of the Titan chair are its high back design, providing exceptional support for the back, neck, and shoulders. The mesh back allows air to circulate freely, preventing heat build-up and keeping the user cool and comfortable. The Titan is an excellent choice for organisations looking to create a modern and comfortable seating solution for meetings, conferences, and lectures.

## **FEATURES & SPECIFICATIONS**

- Supportive soft mesh back
- Fabric covered cushioned seat
- Stylish arms
- Chrome cantilever base

| Height | Width | Depth | Seat Height | Seat Width | Seat Depth | Back Height | Back Width |
|--------|-------|-------|-------------|------------|------------|-------------|------------|
| 970mm  | 650mm | 570mm | 480mm       | 520mm      | 480mm      | 560mm       | 490mm      |