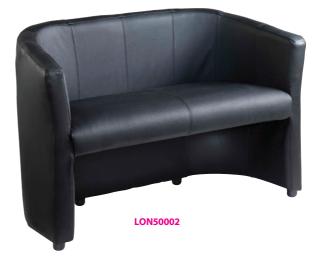

Code LON50001 LON50002 **Description** Single chair Two seater chair

#### Dimensions

| Code     | Overall depth | Overall width | Back<br>width | Back<br>height | Seat<br>height | Seat<br>depth | Seat<br>width |
|----------|---------------|---------------|---------------|----------------|----------------|---------------|---------------|
| LON50001 | 670           | 670           | 460           | 340            | 430            | 490           | 460           |
| LON50002 | 670           | 1185          | 980           | 340            | 430            | 490           | 980           |