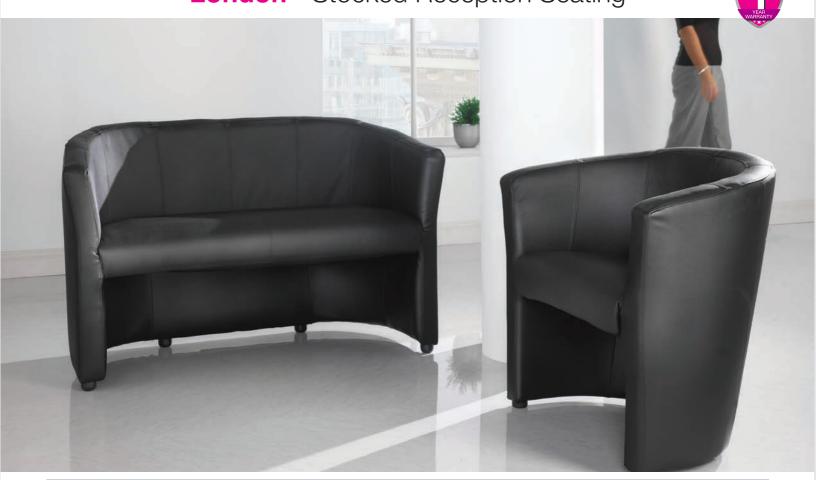

#### London - Stocked Reception Seating

London Leather Reception Seating

London is an attractive, faux leather seating solution where versatility and comfort are a top priority. Not only do the conveniently sized one and two seater tub chairs allow for many placement options within a reception area, but the sturdy construction ensures that these attractive chairs will grace any office for years to come.

- Available in 1, 2 and 3 seater combinations
- Square reception chairs with a matching reception table
- Epoxy coated square section steel frame
- · Durable leather faced upholstery with deep cushioned seats