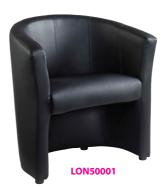

Code LON50001 LON50002 **Description** Single chair Two seater chair

#### Dimensions

| Code     | Overall depth | Overall width | Back<br>width | Back<br>height | Seat<br>height | Seat<br>depth | Seat<br>width |
|----------|---------------|---------------|---------------|----------------|----------------|---------------|---------------|
| LON50001 | 670           | 670           | 460           | 340            | 430            | 490           | 460           |
| LON50002 | 670           | 1185          | 980           | 340            | 430            | 490           | 980           |