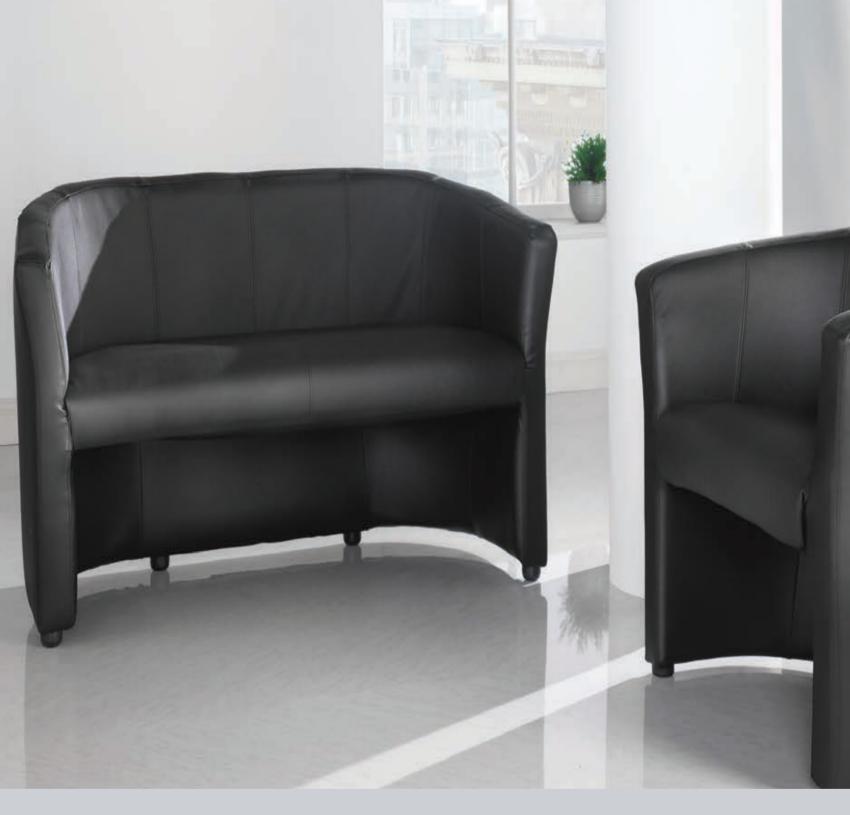

#### London - Stocked Reception Seating

London Leather Reception Seating

London is an attractive, faux leather seating solution where versatility and comfort are a top priority. Not only do the conveniently sized one and two seater tub chairs allow for many placement options within a reception area, but the sturdy construction ensures that these attractive chairs will grace any office for years to come.

Code LON50001 LON50002 **Description** Single chair Two seater chair