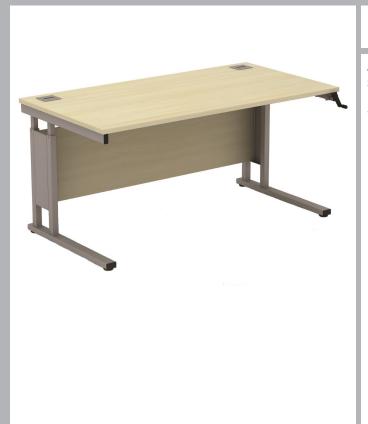

#### Sirius Height Adjustable Cantilever Desking

#### CODE: HCL-VDU16X/WHT

A selection of cranked handle height adjustable desk solutions are available to complement standard desk ranges. Available in both 600mm and 800mm deep with Cantilever, Goalpost and Hoop leg designs.

### FEATURES & SPECIFICATIONS

- Wood finishes Walnut, Japanese Ash, Beech, Light Oak, Calva Oak, Silver, Grey, White, Santiago Cherry, Stone Oak, Black, Anthracite, Dijon Walnut, Verade Oak, Mocha, Slate
- Frame finishes Silver
- Manufactured using 18 & 25mm thick Melamine Faced Chipboard (MFC)
- Available as a single or 2 piece corner workstation
- 600 and 800mm Deep

#### Codes:

HCL-VDU8 - W800 x D800 x H665 - 965mm HCL-VDU10 - W1000 x D800 x H665 - 965mm HCL-VDU12 - W1200 x D800 x H665 - 965mm HCL-VDU16 - W1600 x D800 x H665 - 965mm HCL-VDU18 - W1800 x D800 x H665 - 965mm