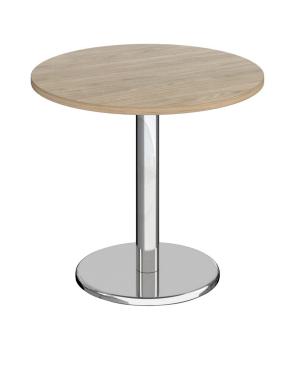

#### Pisa Circular Dining Table

#### CODE: PDC800-BW

The Pisa tables range has been designed to bring people together, inspiring conversation and collaboration. Designed to complement virtually any décor, the polished chrome circular base and column supports a 25mm table top available in a variety of sizes and finishes, as well as dining, poseur and coffee table heights, making it perfect for canteens, cafes, lounges, receptions - anywhere people gather.

## FEATURES & SPECIFICATIONS

- Circular dining table with chrome leg design
- Weighted chrome radial base and cylindrical column
- Boasting an uncomplicated design and exceptional stability

Finish: Wood/metal Warranty: 2 year Code: PDC800 - H725 x W800 x D800mm