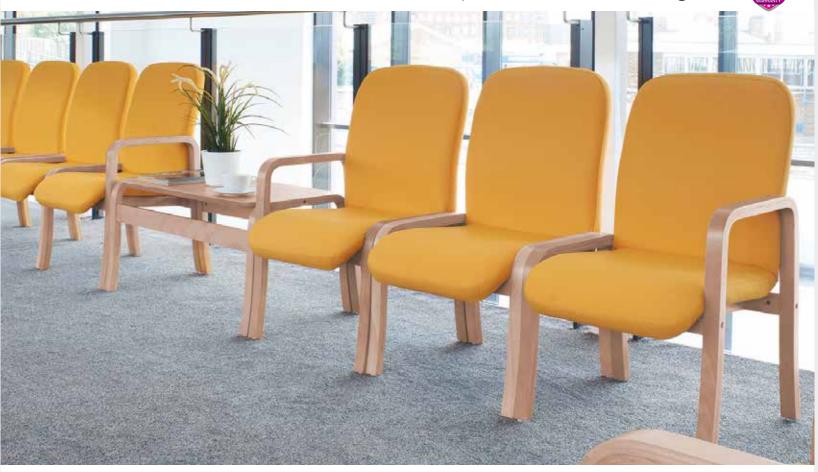

#### Yealm Modular Wooden Frame Reception Chairs

Yealm is a stylish reception soft seating solution with a curved laminated wooden frame and ergonomic back design that allows visitors to wait in comfort whenever they visit the office. This modular seating solution comes with a solid wood top table and a selection of fabric options, so you can custom design the seats to fit your office perfectly in rows of any number of chairs.

- · Elegant, flowing lines with a laminated wooden frame
- Low arm, high arm, left hand and right hand seating options
- Ideal around the matching coffee table in a reception or waiting area
- Laminated bent wood frame with clear hard wearing lacquer