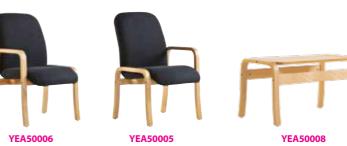

#### Yealm Modular Wooden Frame Reception Chairs

Yealm is a stylish reception soft seating solution with a curved laminated wooden frame and ergonomic back design that allows visitors to wait in comfort whenever they visit the office. This modular seating solution comes with a solid wood top table and a selection of fabric options, so you can custom design the seats to fit your office perfectly in rows of any number of chairs.

- · Elegant, flowing lines with a laminated wooden frame
- Low arm, high arm, left hand and right hand seating options
- Ideal around the matching coffee table in a reception or waiting area
- Laminated bent wood frame with clear hard wearing lacquer

#### Pricing

Code YEA50001 No arms YEA50004 With arms YEA50005 Left arm YEA50006 Right arm

YEA50008 Table

#### Dimensions

| Code     | Overall depth | Overall width | Overall<br>height | Seat<br>height | Seat<br>depth | Seat<br>width |
|----------|---------------|---------------|-------------------|----------------|---------------|---------------|
| YEA50001 | 570           | 540           | 890               | 380            | 460           | 460           |
| YEA50005 | 570           | 540           | 890               | 380            | 460           | 460           |
| YEA50006 | 570           | 540           | 890               | 380            | 460           | 460           |
| YEA50004 | 570           | 540           | 890               | 380            | 460           | 460           |
| YEA50008 | 380           | 910           | 380               |                |               |               |