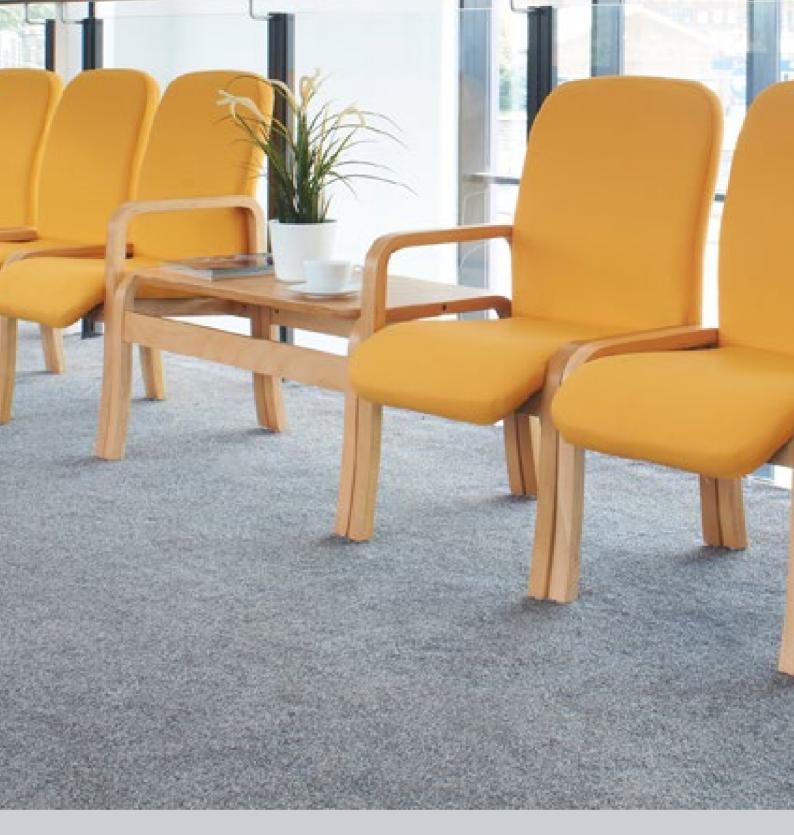

#### Yealm Modular Wooden Frame Reception Chairs

Yealm is a stylish reception soft seating solution with a curved laminated wooden frame and ergonomic back design that allows visitors to wait in comfort whenever they visit the office. This modular seating solution comes with a solid wood top table and a selection of fabric options, so you can custom design the seats to fit your office perfectly in rows of any number of chairs.

- · Elegant, flowing lines with a laminated wooden frame
- Low arm, high arm, left hand and right hand seating options
- Ideal around the matching coffee table in a reception or waiting area
- Laminated bent wood frame with clear hard wearing lacquer