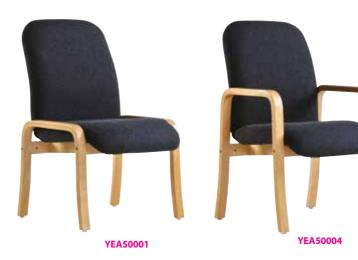

#### Pricing

Code YEA50001 No arms YEA50004 With arms YEA50005 Left arm YEA50006 Right arm

YEA50008 Table

#### Dimensions

| Code     | Overall depth | Overall width | Overall<br>height | Seat<br>height | Seat<br>depth | Seat<br>width |
|----------|---------------|---------------|-------------------|----------------|---------------|---------------|
| YEA50001 | 570           | 540           | 890               | 380            | 460           | 460           |
| YEA50005 | 570           | 540           | 890               | 380            | 460           | 460           |
| YEA50006 | 570           | 540           | 890               | 380            | 460           | 460           |
| YEA50004 | 570           | 540           | 890               | 380            | 460           | 460           |
| YEA50008 | 380           | 910           | 380               |                |               |               |