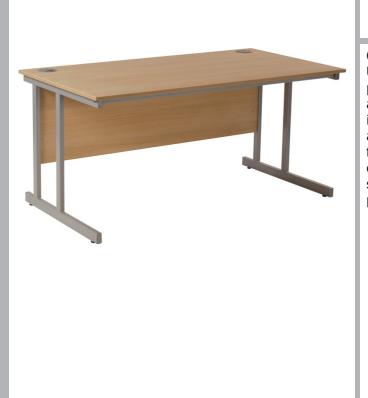

#### VDU Cantilever Workstation

#### CODE: LD1600VDU

Our VDU Cantilever Workstations are part of our Universal Range of office furniture, designed with practicality in mind to enhance your workspace and boost efficiency. With its standout features including a 18mm thick top, double portholes, and a robust metal frame with twin upright legs for added durability and stability. This VDU cantilever workstation is an ideal choice for those seeking a functional workspace that balances productivity with an attractive design.

#### FEATURES & SPECIFICATIONS

- Rectangular desk
- Strong metal frame
- Cable ports
- Modesty panel
- Durable, easy to clean and maintain

#### Codes:

LD1200VDU - W1200 x D800 x H726mm LD1500VDU - W1500 x D800 x H726mm LD1600VDU - W1600 x D800 x H726mm LD1800VDU - W1800 x D800 x H726mm