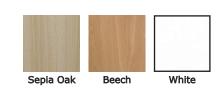

#### CODE: LD1600VDU

Our VDU Cantilever Workstations are part of our Universal Range of office furniture, designed with practicality in mind to enhance your workspace and boost efficiency. With its standout features including a 18mm thick top, double portholes, and a robust metal frame with twin upright legs for added durability and stability. This VDU cantilever workstation is an ideal choice for those seeking a functional workspace that balances productivity with an attractive design.