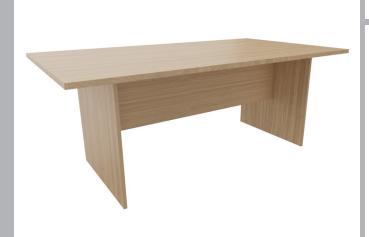

## Panel Leg Conference Table

CODE: RCTF1810

Our Panel Leg Conference Tables are part of our Universal Range of office furniture, designed with productivity in mind to enhance your meeting, conference or boardroom environment. Designed to seamlessly blend functionality with elegance, this panel leg conference table is an ideal centrepiece for any professional setting looking to foster innovation. Whether it's an brainstorming session, a presentation or team collaboration our panel leg conference table is a functional choice with an attractive design.

## **FEATURES & SPECIFICATIONS**

- Special sizes available upon request
- Wood Finishes Oak, Beech and White
- Modesty Panel
- Panel end legs
- 25mm top

## Codes

RCTF1810 - W1800 x D1000 x H720mm - (to seat 8 persons)

•

h Whi