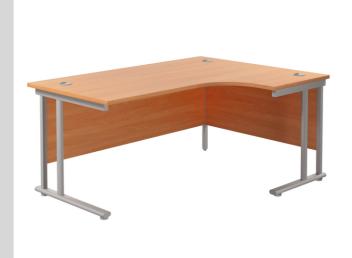

## Cantilever Radial Workstation

Our "Trinity" Cantilever Radial Workstation is designed with elegance and sophistication while offering a modern touch to any office environment. With its 25mm top and twin upright cantilever legs our Trinity Cantilever Radial Workstation ensures sturdiness and durability for individuals seeking a functional designed workspace that enhances

## **FEATURES & SPECIFICATIONS**

productivity.

- Wood finishes Black, Beech, Nova Oak, Grey Oak, Maple, White, Dark Walnut
- Frame finishes Black, Silver, White
- Twin upright cantilever legs
- Three cable access ports included
- Available in left or right hand configuration
- 25mm top

## Codes:

TWU1612 - W1600 x D1200 x D800 x D600 x H730mm TWU1812 - W1800 x D1200 x D800 x D600 x H730mm