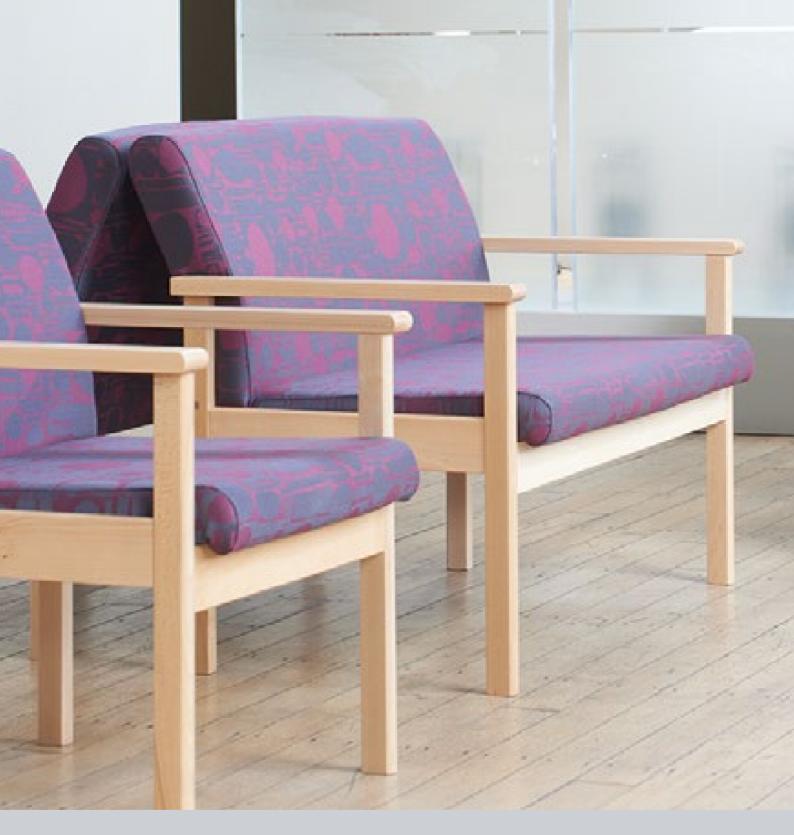

#### Meavy Wooden Frame Waiting Chairs

Meavy chairs combine the beauty of high quality upholstery and the strength of a solid beech wooden frame for a stylish yet durable seating option. With both arm and armless options available, and single and double seats, the chair's simple, classic design allows it to complement any office environment and keep visitors comfortable and relaxed while they're waiting.

- · Elegant, flowing lines with a solid beech frame
- Low arm and high arm, 1 and 2 seater combinations
- · Ideal around a coffee table in a reception or waiting area
- Sturdy Birch plywood internal back frame