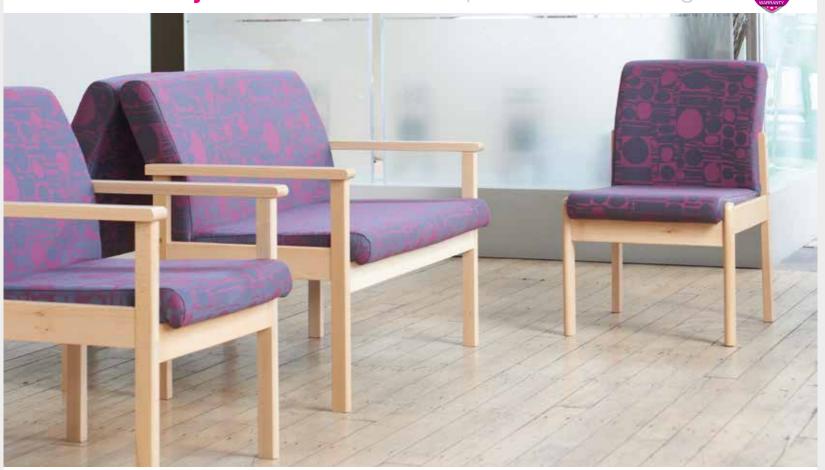

#### Meavy Wooden Frame Waiting Chairs

Meavy chairs combine the beauty of high quality upholstery and the strength of a solid beech wooden frame for a stylish yet durable seating option. With both arm and armless options available, and single and double seats, the chair's simple, classic design allows it to complement any office environment and keep visitors comfortable and relaxed while they're waiting.

- · Elegant, flowing lines with a solid beech frame
- Low arm and high arm, 1 and 2 seater combinations
- · Ideal around a coffee table in a reception or waiting area
- Sturdy Birch plywood internal back frame