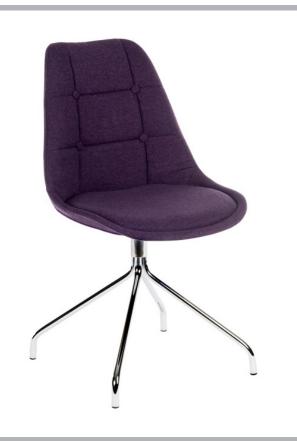

## **Breakout Chair**

CODE: 6930

The Breakout Chair in soft brushed Graphite fabric has made quite an impression on all that see it! Feel free to view it for yourself and see what we mean. They are available in packs of 2 and are a perfect complement for any reception or meeting area. The modern and bright chrome legs make this an ideal and stylish chair for any environment. These chairs are available in Graphite or Plum colours.

## FEATURES & SPECIFICATIONS

- Modern upholstered breakout chair
- Stylish bright chrome legs (fixed)
- Soft "brushed" fabric
- Boxed and sold in 2's

Over All Height Over All Width Seat Height Seat Depth Seat Width Back Height 870mm 490mm 450mm 400mm 480mm 420mm

Finish: graphite, plum Warranty: 2yr Code: 6930