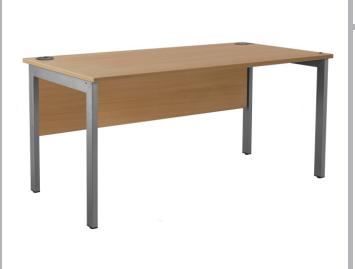

## Bench Style Desk Range

CODE: AMR1400/18

Our Bench Style Desks are part of our Universal Range of office furniture, designed with practicality in mind to enhance your workspace and boost efficiency. Designed in a sleek bench style, perfect for any home or work-based office, either as an individual unit or banked together to form a continuous bench desk with a professional and sleek appearance. Features include a choice of 18 or 25mm thick tops, twin portholes, and silver goalpost legs for added durability and stability. This bench style desk is an ideal choice for those seeking a functional workspace that balances productivity with an attractive design.

## FEATURES & SPECIFICATIONS

- 18 & 25mm Top
- Silver Goalpost Legs
- Individual desk units
- Twin Portholes

## Codes:

AMR1000/18 - W1000 x D800 x H740mm - 18mm Top AMR1200/18 - W1200 x D800 x H740mm - 18mm Top AMR1400/18 - W1400 x D800 x H740mm - 18mm Top AMR1600/18 - W1600 x D800 x H740mm - 18mm Top AMR1000/24 - W1000 x D800 x H740mm - 24mm Top AMR1200/24 - W1200 x D800 x H740mm - 24mm Top AMR1400/24 - W1400 x D800 x H740mm - 24mm Top AMR1600/24 - W1600 x D800 x H740mm - 24mm Top