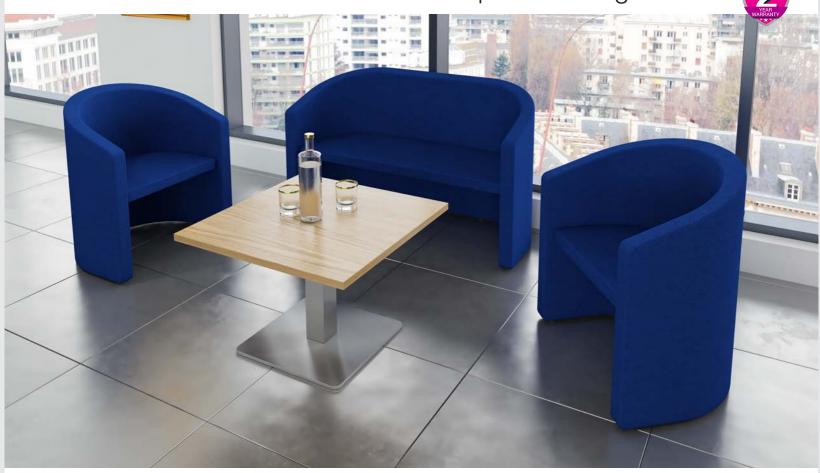

#### Slender Fabric Single & Double Reception Seating

Slender is a clean, attractive soft seating solution that can add to the welcoming atmosphere of any reception area, allowing visitors to feel at ease while they wait. The conveniently sized one and two seater tub chairs are fully upholstered and available in different colour and fabric options to match any existing office colour scheme.

- Available in 1 and 2 seater combinations
- Multitude of fabric and colour options available
- · Curved, contoured backs for enhanced comfort
- · Matching feet options to glide across the floor

Code SLE50001 SLE50002 **Description** Single chair Two seater