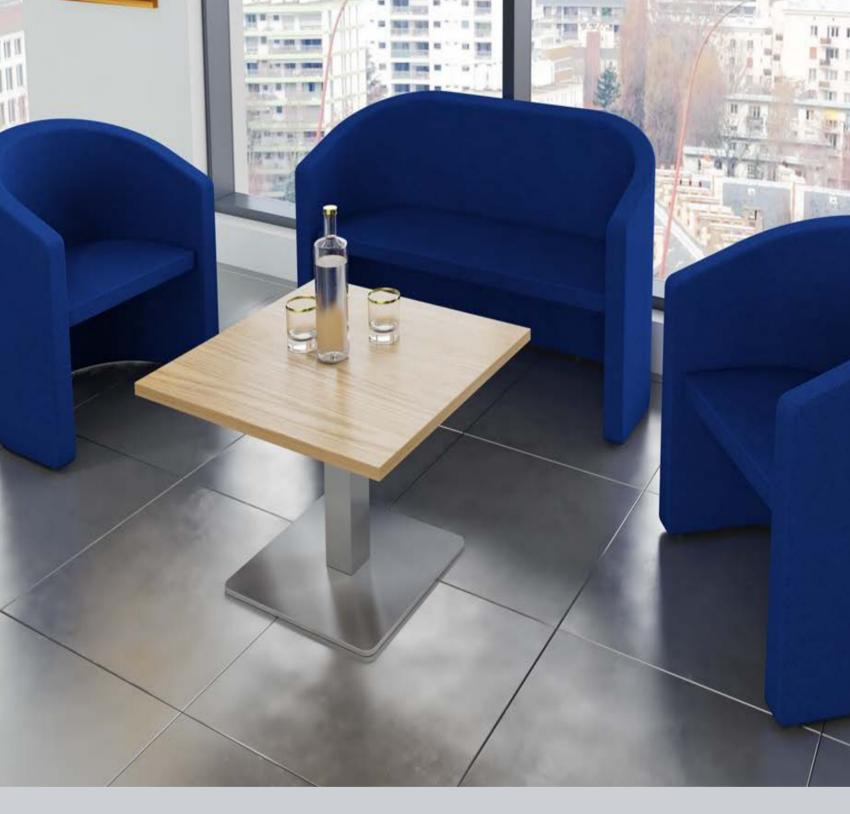

# Slender - Stocked Reception Seating

#### Slender Fabric Single & Double Reception Seating

Slender is a clean, attractive soft seating solution that can add to the welcoming atmosphere of any reception area, allowing visitors to feel at ease while they wait. The conveniently sized one and two seater tub chairs are fully upholstered and available in different colour and fabric options to match any existing office colour scheme.

- Available in 1 and 2 seater combinations
- Multitude of fabric and colour options available
- · Curved, contoured backs for enhanced comfort
- · Matching feet options to glide across the floor

Code SLE50001 SLE50002 **Description** Single chair Two seater