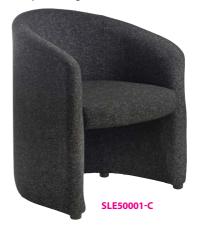

#### Slender Fabric Single & Double Reception Seating

Slender is a clean, attractive soft seating solution that can add to the welcoming atmosphere of any reception area, allowing visitors to feel at ease while they wait. The conveniently sized one and two seater tub chairs are fully upholstered and available in different colour and fabric options to match any existing office colour scheme.

- Available in 1 and 2 seater combinations
- Multitude of fabric and colour options available
- · Curved, contoured backs for enhanced comfort
- · Matching feet options to glide across the floor

Code SLE50001 SLE50002 **Description** Single chair Two seater