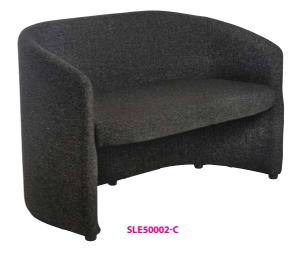

# Slender - Stocked Reception Seating

#### Slender Fabric Single & Double Reception Seating

Slender is a clean, attractive soft seating solution that can add to the welcoming atmosphere of any reception area, allowing visitors to feel at ease while they wait. The conveniently sized one and two seater tub chairs are fully upholstered and available in different colour and fabric options to match any existing office colour scheme.

- Available in 1 and 2 seater combinations
- Multitude of fabric and colour options available
- · Curved, contoured backs for enhanced comfort
- · Matching feet options to glide across the floor

Code SLE50001 SLE50002 **Description** Single chair Two seater

#### Dimensions

| Code     | Overall<br>depth | Overall width | Back<br>width | Back<br>height | Seat<br>height | Seat<br>depth | Seat<br>width |
|----------|------------------|---------------|---------------|----------------|----------------|---------------|---------------|
| SLE50001 | 580              | 620           | 630           | 330            | 430            | 500           | 500           |
| SLE50002 | 600              | 1225          | 1000          | 330            | 430            | 540           | 1120          |