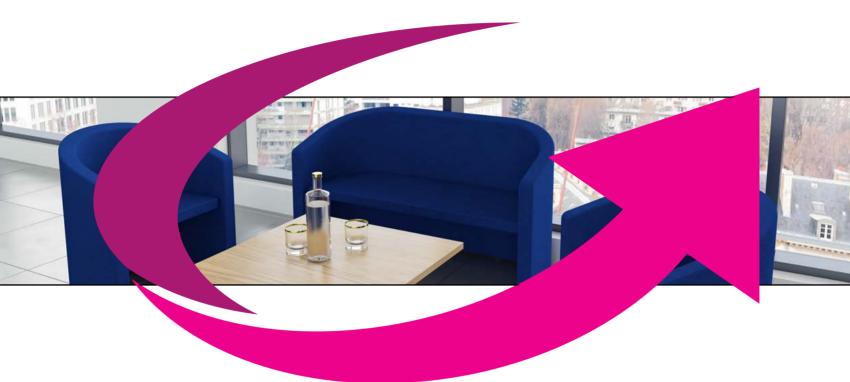

# Slender - Stocked Reception Seating

#### Slender Fabric Single & Double Reception Seating

Slender is a clean, attractive soft seating solution that can add to the welcoming atmosphere of any reception area, allowing visitors to feel at ease while they wait. The conveniently sized one and two seater tub chairs are fully upholstered and available in different colour and fabric options to match any existing office colour scheme.