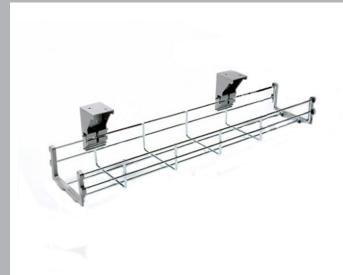

## Wire Baskets

CODE: WIREBASK1400

Our Wire Baskets are designed to streamline and simplify your workspace cable management requirements. Designed with a touch of style while providing a practical solution for keeping your workspace tidy and professional.

Crafted with chrome finish wire and grey fixing brackets, our Wire Baskets help keep cables tidy, reducing knots and preventing trip hazards for a safer and more organised workspace.

## FEATURES & SPECIFICATIONS

- Standard basket = Width: 100mm, Depth: 55mm, Length: as ordered
- Available in sizes between 600mm and 1800mm in 100mm increments
- Comes with matching plastic fixing allowing access to one side