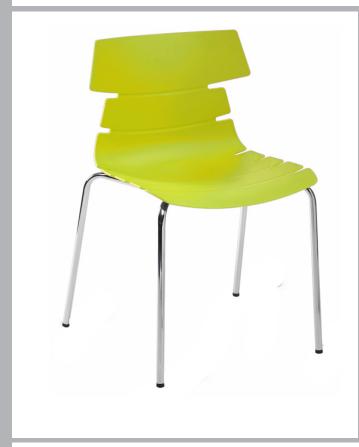

### Hetton Chair with Chrome Frame

#### CODE: HETTON

Our Hetton Chair with Chrome Frame is a highly adaptable seating option that combines both style and functionality. Its uniquely designed backrest sets it apart from traditional chairs, adding a touch of elegance to any environment. The Hetton Chair is supported by a sturdy chromed frame, providing stability and durability. Whether it's for professional settings or special events, this Hetton Chair with Chrome Frame is sure to make a statement while providing comfort to its users.

## FEATURES & SPECIFICATIONS

- Four leg chrome frame
- Stackable up to 4 high for easy storage

Over All Height 810mm

Over All Width 580mm

Over All Depth Seat Height 450mm

500mm

Back Height 360mm

Finish: plastic Warranty: 1yr Code: HETTON