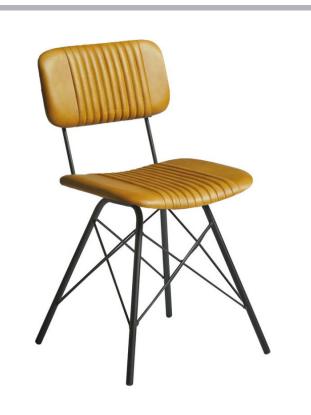

## Duke Side Chair

CODE: ZA.6676C

Introducing the Duke Side Chair, a sophisticated and exceptionally comfortable dining chair upholstered in genuine leather. Featuring a powder-coated metal frame inspired by Eames design, this chair offers a modern aesthetic combined with outstanding durability. The plush leather seat pad and backrest ensure an unparalleled level of comfort, making the Duke Side Chair an ideal choice for any indoor dining environment. Elevate your space with this perfect blend of style and functionality.

## FEATURES & SPECIFICATIONS

340mm

- Genuine leather
- Eames inspired metal frame

430mm

- Powdercoated in black
- None stackable

Over All Width Over All Height Over All Depth Seat Height Back Height 490mm

480mm